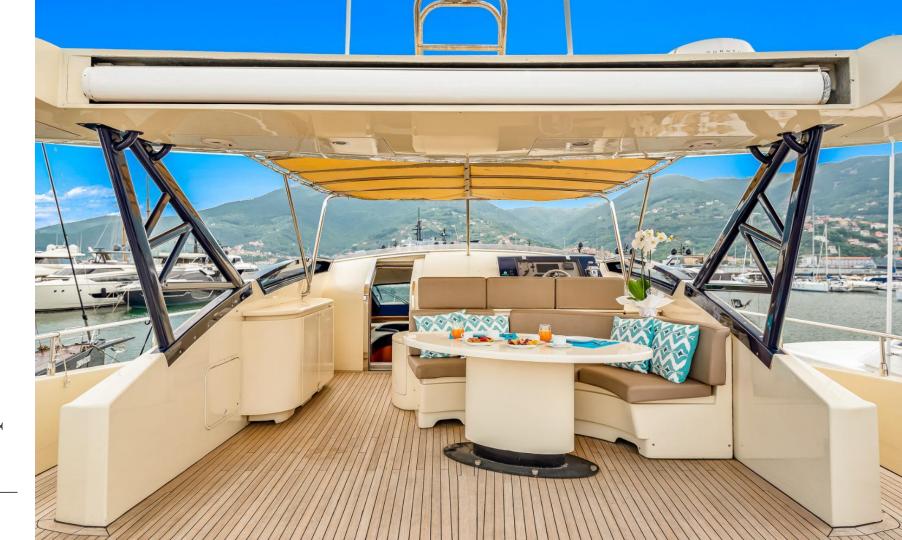

## Spacious & Accessible

The absence of a walkaround makes the main deck living area very spacious, whilst the general size seems closer to a 90 ft yacht.; the top deck gives access to the forward sundeck area providing the guests with the best comforts allowing them to use both sundeck areas as one. The astern cockpit offers a dining table for up to 8 guests and allows guests to access the top deck via the stairs.