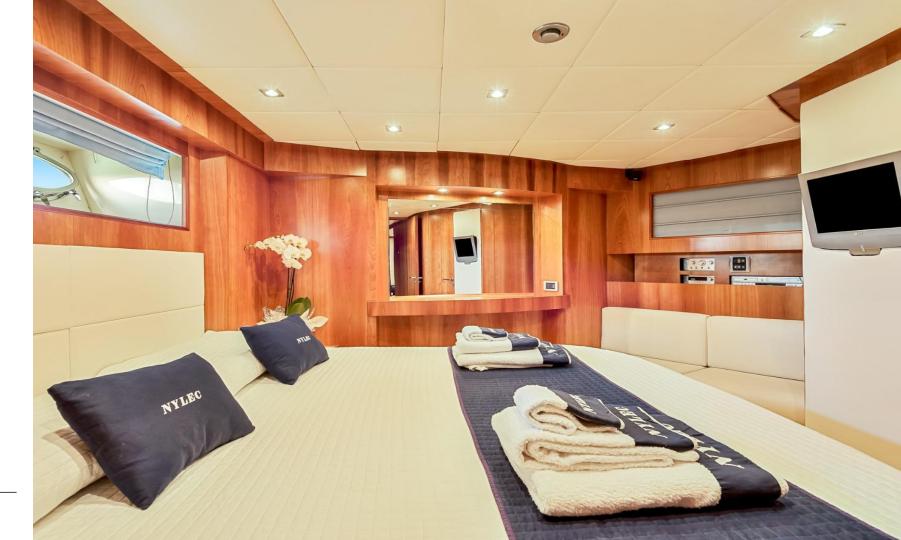

# Cosy & Charming

The lower deck offers 4 staterooms: an Owner double bedded suite, a VIP double bedded cabin and 2 twins amidship with 2 separate single beds each. Every cabin has its own ensuite bathroom with separate showers and bidet.