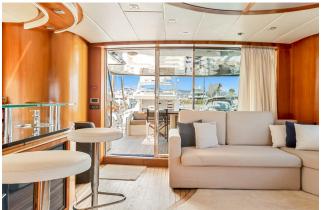

## Timeless & Bright

The Baglietto interiors have the typical layout of the living, dining, galley and crew mess area.

The main deck living area has a salon with a large sofa and bar, an ice maker, fridge and a dining table which can host up to 10 guests. The crew quarter is accessible from the galley, which is completely separate and independent.