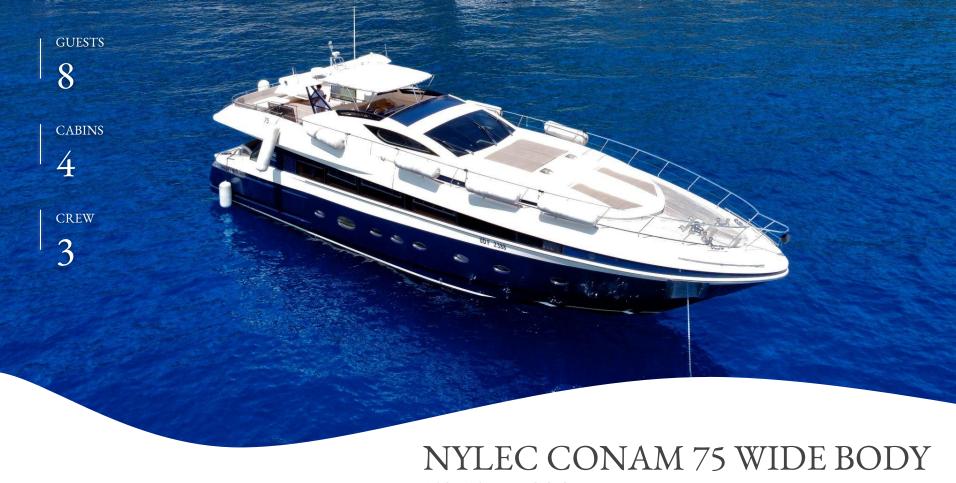

BASE: PALERMO SICILY

Nylec is a Conam 75 Wide Body, built in 2004 by Cantieri Rodriguez soon after being purchased by the famous Cantieri Baglietto; because of this Nylec is recognizable for her unique style and power, mixing together the knowhow of these 2 important shipyards.

#### **SPECIFICATIONS**

Length: 23,60 mt Beam: 5,85 mt Draft: 2 mt Built: 2004 Refit: 2020

Cruising speed: 16 kn

Fuel Consumption: 400 Litres/Hr