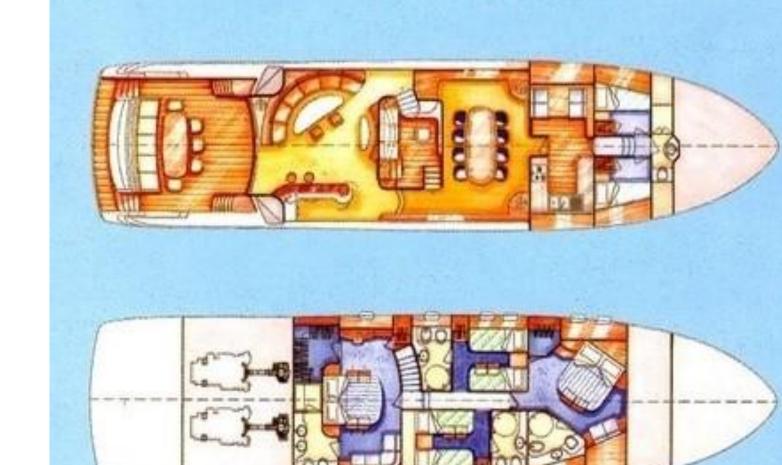

## Spacious & Accessible

The absence of a walkaround makes the main deck living area very spacious, whilst the general size seems closer to a 90 ft yacht.; the top deck gives access to the forward sundeck area providing the guests with the best comforts allowing them to use both sundeck areas as one. The astern cockpit offers a dining table for up to 8 guests and allows guests to access the top deck via the stairs.

## Timeless & Bright

The Baglietto interiors have the typical layout of the living, dining, galley and crew mess area.

The main deck living area has a salon with a large sofa and bar, an ice maker, fridge and a dining table which can host up to 10 guests. The crew quarter is accessible from the galley, which is completely separate and independent.

# Cosy & Charming

The lower deck offers 4 staterooms: an Owner double bedded suite, a VIP double bedded cabin and 2 twins amidship with 2 separate single beds each. Every cabin has its own ensuite bathroom with separate showers and bidet.

Nylec's Layout