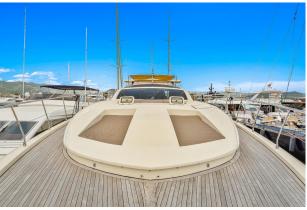

## Spacious & Accessible

The absence of a walkaround makes the main deck living area very spacious, whilst the general size seems closer to a 90 ft yacht.; the top deck gives access to the forward sundeck area providing the guests with the best comforts allowing them to use both sundeck areas as one. The astern cockpit offers a dining table for up to 8 guests and allows guests to access the top deck via the stairs.