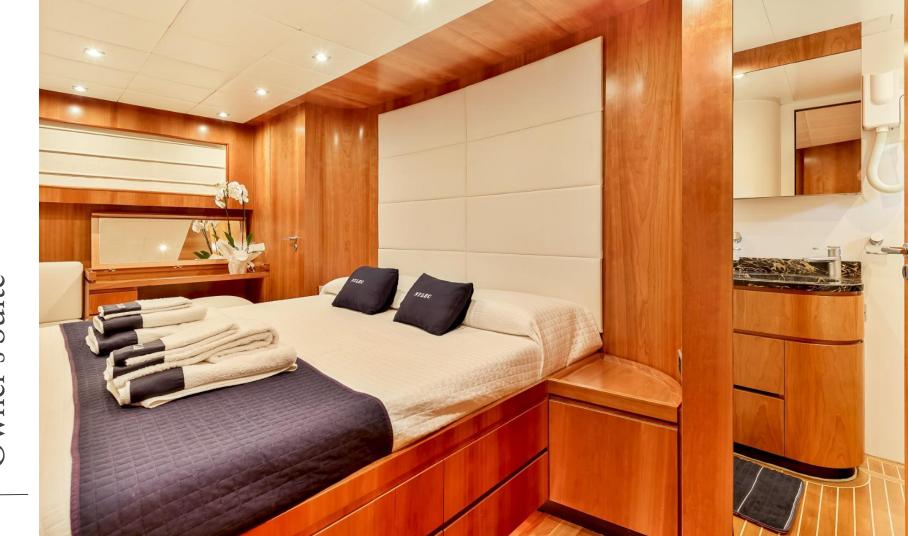

# Cosy & Charming

The lower deck offers 4 staterooms: an Owner double bedded suite, a VIP double bedded cabin and 2 twins amidship with 2 separate single beds each. Every cabin has its own ensuite bathroom with separate showers and bidet.