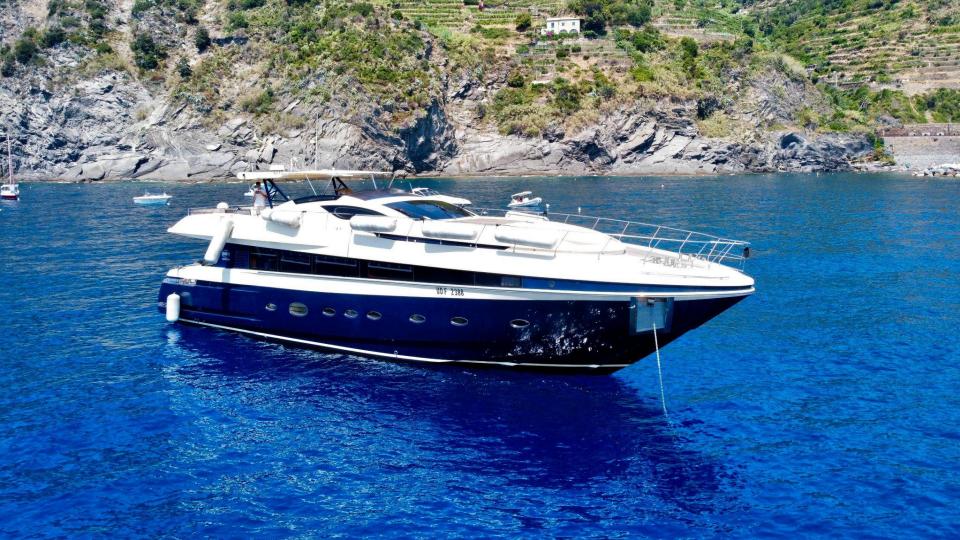

BASE: PALERMO SICILY

Nylec is a Conam 75 Wide Body, built in 2004 by Cantieri Rodriguez soon after being purchased by the famous Cantieri Baglietto; because of this Nylec is recognizable for her unique style and power, mixing together the knowhow of these 2 important shipyards.