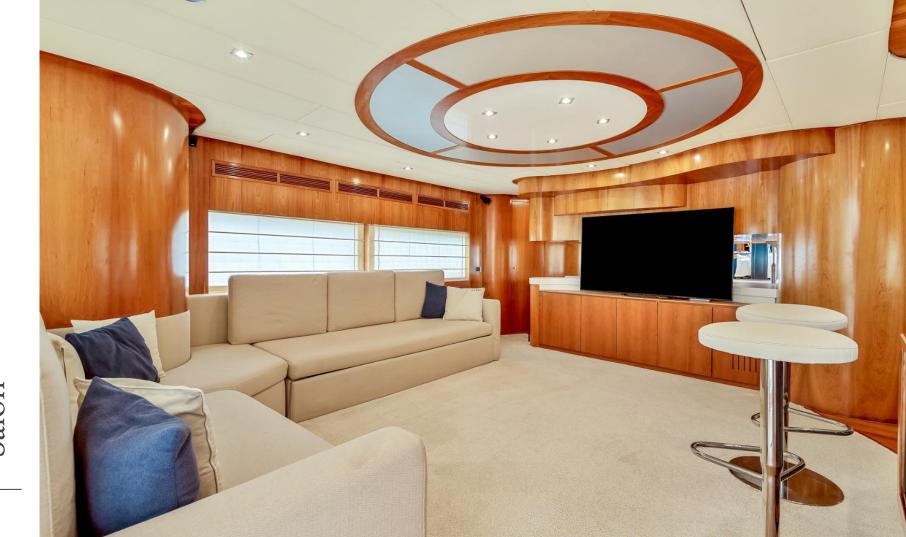

## Timeless & Bright

The Baglietto interiors have the typical layout of the living, dining, galley and crew mess area.

The main deck living area has a salon with a large sofa and bar, an ice maker, fridge and a dining table which can host up to 10 guests. The crew quarter is accessible from the galley, which is completely separate and independent.

### **EQUIPMENT**

Ice-Maker Dishwasher Washing machine/Dryer Galley refrigerator and freezer Bar corner in the dining area WIFI Samsung 60" Tv in living area (Netflix/ Amazon prime) Air Conditioning throughout