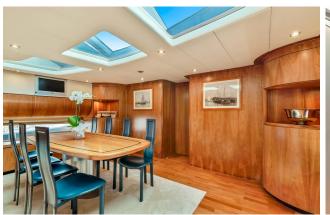

## Timeless & Bright

The Baglietto interiors have the typical layout of the living, dining, galley and crew mess area.

The main deck living area has a salon with a large sofa and bar, an ice maker, fridge and a dining table which can host up to 10 guests. The crew quarter is accessible from the galley, which is completely separate and independent.