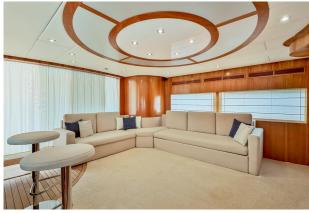

## Timeless & Bright

The Baglietto interiors have the typical layout of the living, dining, galley and crew mess area.

The main deck living area has a salon with a large sofa and bar, an ice maker, fridge and a dining table which can host up to 10 guests. The crew quarter is accessible from the galley, which is completely separate and independent.