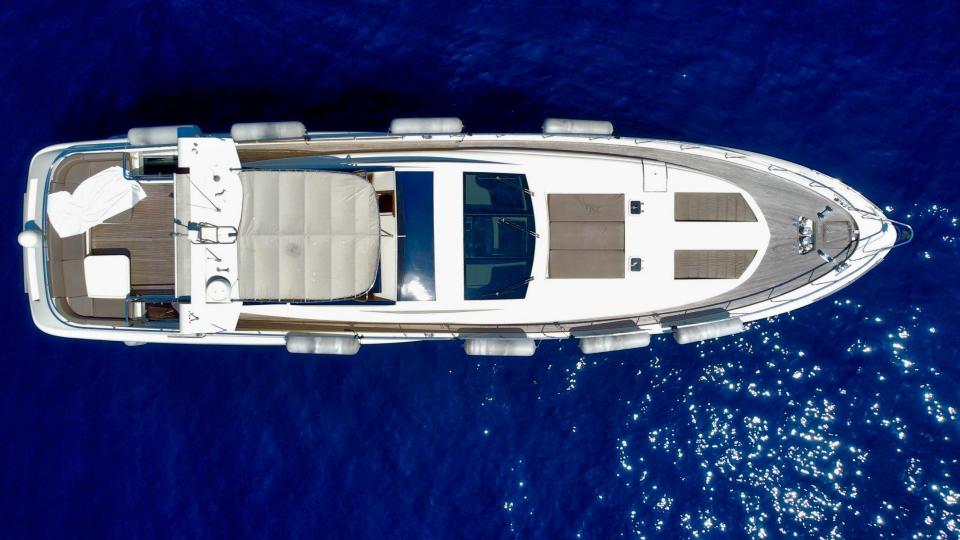

## Spacious & Accessible

The absence of a walkaround makes the main deck living area very spacious, whilst the general size seems closer to a 90 ft yacht.; the top deck gives access to the forward sundeck area providing the guests with the best comforts allowing them to use both sundeck areas as one. The astern cockpit offers a dining table for up to 8 guests and allows guests to access the top deck via the stairs.

Nylec's Layout