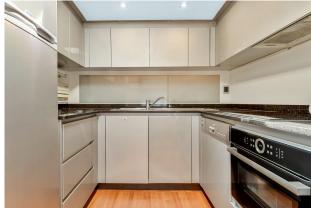

### **EQUIPMENT**

Ice-Maker Dishwasher Washing machine/Dryer Galley refrigerator and freezer Bar corner in the dining area WIFI Samsung 60" Tv in living area (Netflix/ Amazon prime) Air Conditioning throughout