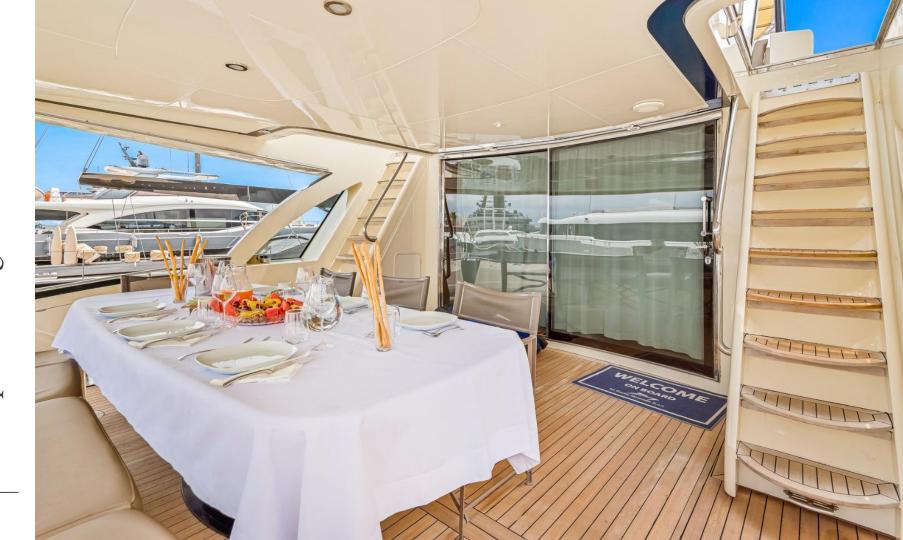

## Spacious & Accessible

The absence of a walkaround makes the main deck living area very spacious, whilst the general size seems closer to a 90 ft yacht.; the top deck gives access to the forward sundeck area providing the guests with the best comforts allowing them to use both sundeck areas as one. The astern cockpit offers a dining table for up to 8 guests and allows guests to access the top deck via the stairs.