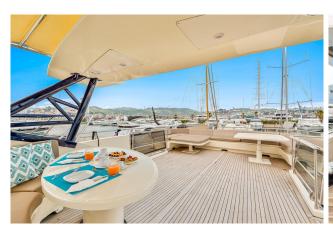

## Spacious & Accessible

The absence of a walkaround makes the main deck living area very spacious, whilst the general size seems closer to a 90 ft yacht.; the top deck gives access to the forward sundeck area providing the guests with the best comforts allowing them to use both sundeck areas as one. The astern cockpit offers a dining table for up to 8 guests and allows guests to access the top deck via the stairs.