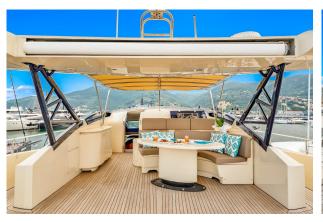

## Spacious & Accessible

The absence of a walkaround makes the main deck living area very spacious, whilst the general size seems closer to a 90 ft yacht.; the top deck gives access to the forward sundeck area providing the guests with the best comforts allowing them to use both sundeck areas as one. The astern cockpit offers a dining table for up to 8 guests and allows guests to access the top deck via the stairs.