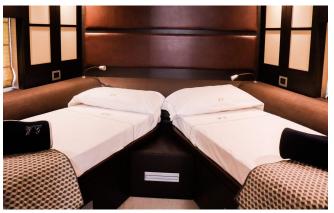

## Cosy & Charming

The below deck offers accommodation for up to six guests in 1 full beam Master Cabin with and en-suite bathroom, 1 VIP Cabin which can be converted into a Twin and 1 Twin cabin.

White Giada's Layout