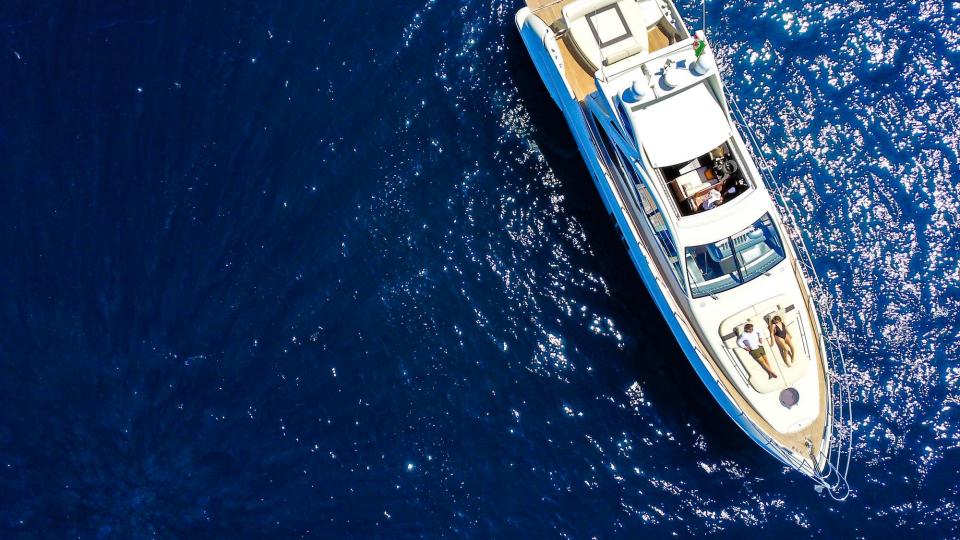

Based in the beautiful Naples' Gulf, a stone's throw from Amalfi Coast, WHITE GIADA is the perfect yacht for six guests to cruise the Southern Italy. Fancy style, sporty silhouette and high performance at sea. Her amazing young crew of two is ready to attend guests needs.

# Spacious & Accessible

Guests can enjoy the deck areas sunbathing in the forward mattresses or sipping a refreshing drink while sitting on the astern sofa, shaded by a sun tent.