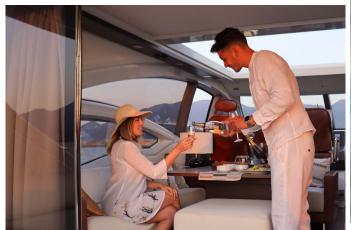

Based in the beautiful Naples' Gulf, a stone's throw from Amalfi Coast, WHITE GIADA is the perfect yacht for six guests to cruise the Southern Italy. Fancy style, sporty silhouette and high performance at sea. Her amazing young crew of two is ready to attend guests needs.

# Spacious & Accessible

Guests can enjoy the deck areas sunbathing in the forward mattresses or sipping a refreshing drink while sitting on the astern sofa, shaded by a sun tent.