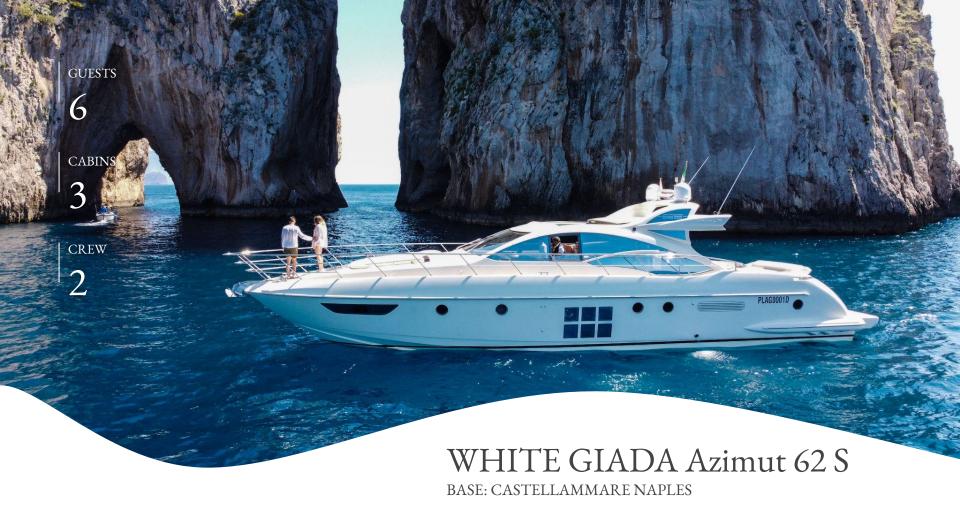

Based in the beautiful Naples' Gulf, a stone's throw from Amalfi Coast, WHITE GIADA is the perfect yacht for six guests to cruise the Southern Italy. Fancy style, sporty silhouette and high performance at sea. Her amazing young crew of two is ready to attend guests needs.

Based in Castellammare by Naples