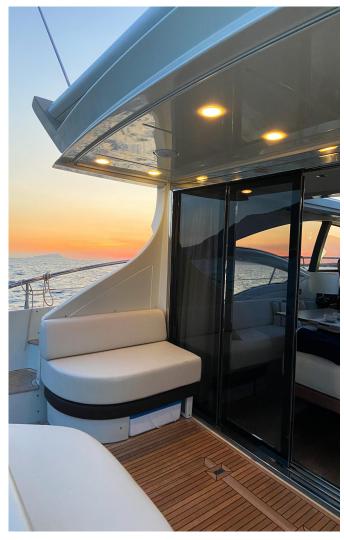

# Spacious & Accessible

Guests can enjoy the deck areas sunbathing in the forward mattresses or sipping a refreshing drink while sitting on the astern sofa, shaded by a sun tent.