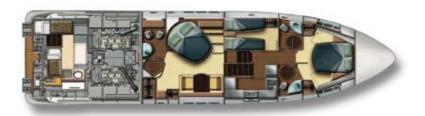

## Cosy & Charming

The below deck offers accommodation for up to six guests in 1 full beam Master Cabin with and en-suite bathroom, 1 VIP Cabin which can be converted into a Twin and 1 Twin cabin.

White Giada's Layout