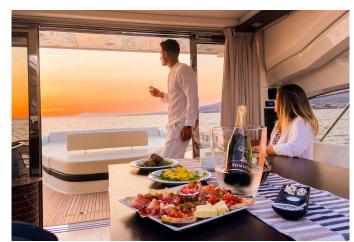

### Timeless & Bright

Colorful interiors in an elegant key: the salon offers two leather sofa and a dining table for six. The sense of being in the open air is a prime feature of White Giada, she has a romance about her that is captivating and inviting.