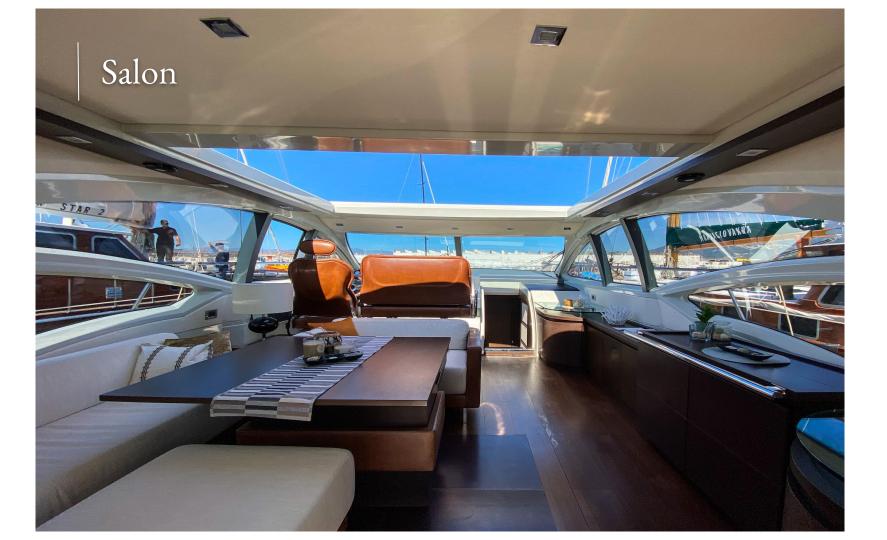

### Timeless & Bright

Colorful interiors in an elegant key: the salon offers two leather sofa and a dining table for six. The sense of being in the open air is a prime feature of White Giada, she has a romance about her that is captivating and inviting.