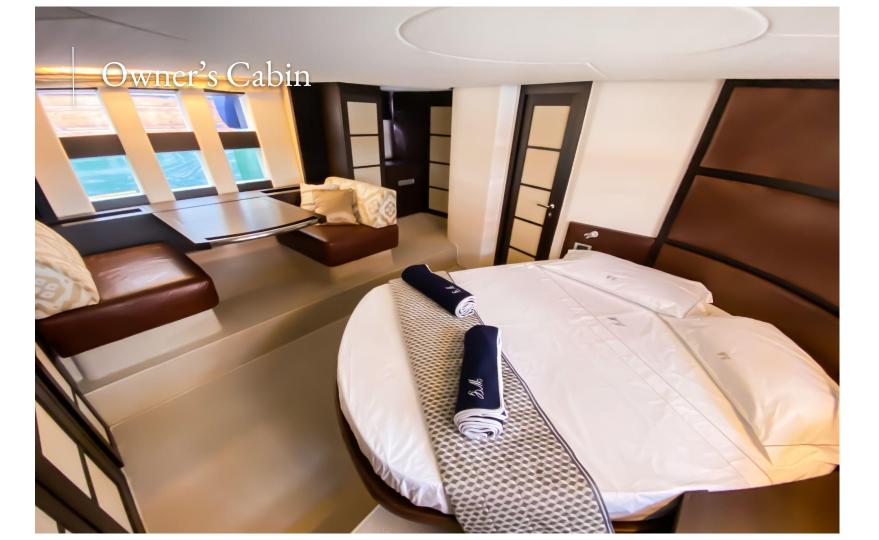

## Cosy & Charming

The below deck offers accommodation for up to six guests in 1 full beam Master Cabin with and en-suite bathroom, 1 VIP Cabin which can be converted into a Twin and 1 Twin cabin.

White Giada's Layout