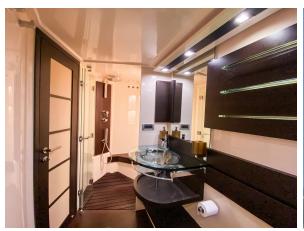

## Cosy & Charming

The below deck offers accommodation for up to six guests in 1 full beam Master Cabin with and en-suite bathroom, 1 VIP Cabin which can be converted into a Twin and 1 Twin cabin.

White Giada's Layout