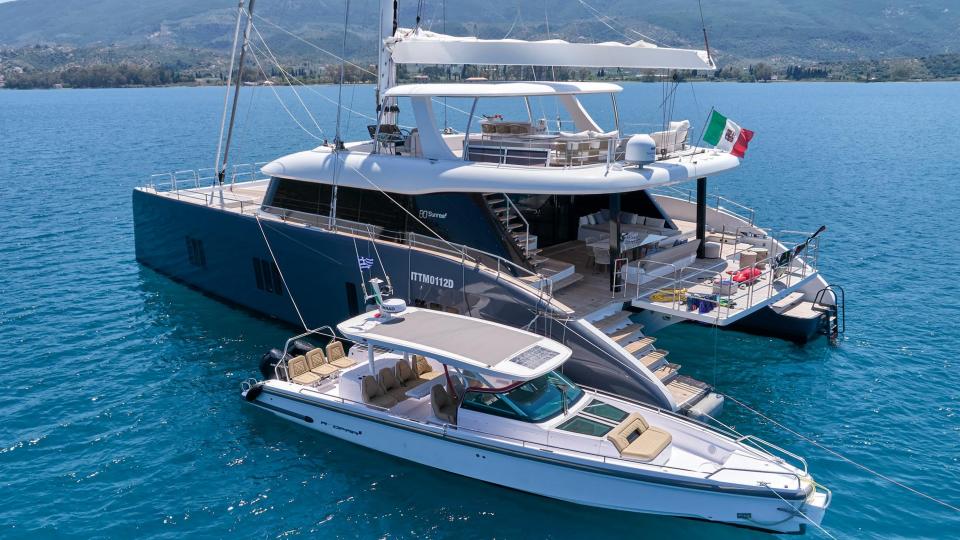

BASE: ATHENS, GREECE

Genny is a luxurious Sunreef 80 sailing catamaran that offers an unparalleled sailing experience. Combining comfort, space and performance, this impressive vessel features state-of-the-art design and technology to ensure a smooth and safe sailing journey. She can accommodate up to 10 guests in 5 lavish cabins, each with en-suite facilities. Based in Athens, Greece.

#### **SPECIFICATIONS**

Length: 23.87 mt Beam: 11.53 mt Draft: 2.20 mt Built: 2021

Cruising speed: 8 Kn

Fuel Consumption: 130 Litres/Hr

#### **WATER TOYS**

AXOPAR 37 for guest service SUN MARINE 12' OPEN TENDER for crew services SUP (2), SeaBob (1) Wakeboard (1), Water ski adults (1) Floating couch 8 pax (1)
Inflatable donut 3 pax (1)
Fliteboard (1)
Kayak (1)
Seawings (3)
Snorkeling gear
Baby life jackets