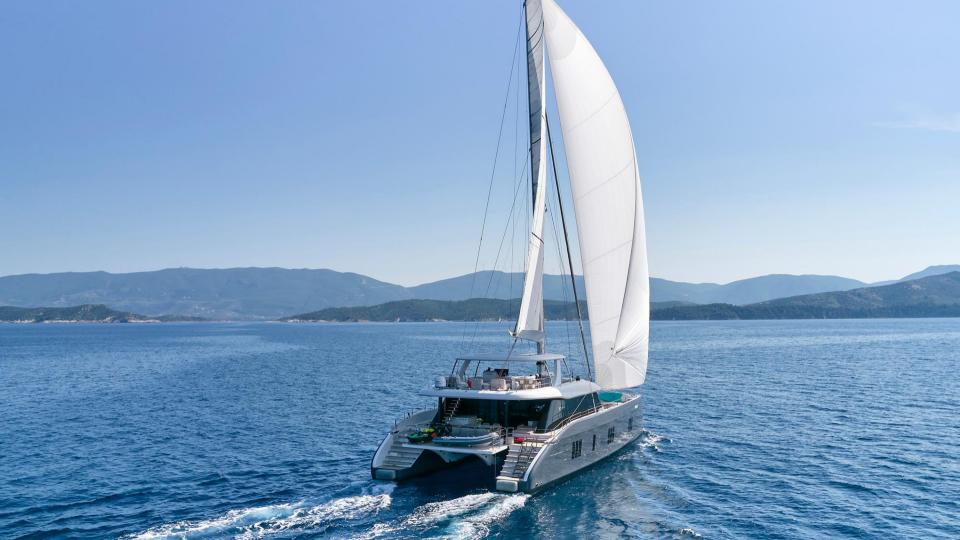

BASE: ATHENS, GREECE

Genny is a luxurious Sunreef 80 sailing catamaran that offers an unparalleled sailing experience. Combining comfort, space and performance, this impressive vessel features state-of-the-art design and technology to ensure a smooth and safe sailing journey. She can accommodate up to 10 guests in 5 lavish cabins, each with en-suite facilities. Based in Athens, Greece.