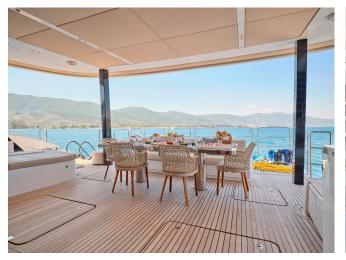

### Spacious & Accessible

The Genny's outdoor spaces are equally impressive, featuring a vast cockpit area with plenty of seating, sunbathing areas, and an alfresco dining area that affords stunning views of the surrounding seascape. The flybridge is also an ideal spot for soaking up the sun or enjoying a sunset cocktail.

## Timeless & Bright

Genny boasts a spacious interior with a modern and elegant décor that creates the perfect ambiance for relaxation and entertainment.

The main deck offers a bright salon featuring a large couch and a well equipped bar corner. The dining area offers an ample dining table for 10 guests. A vast, central lounging space with a panoramic view which opens both onto the bow terrace and cockpit