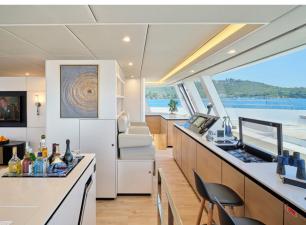

## Timeless & Bright

Genny boasts a spacious interior with a modern and elegant décor that creates the perfect ambiance for relaxation and entertainment.

The main deck offers a bright salon featuring a large couch and a well equipped bar corner. The dining area offers an ample dining table for 10 guests. A vast, central lounging space with a panoramic view which opens both onto the bow terrace and cockpit