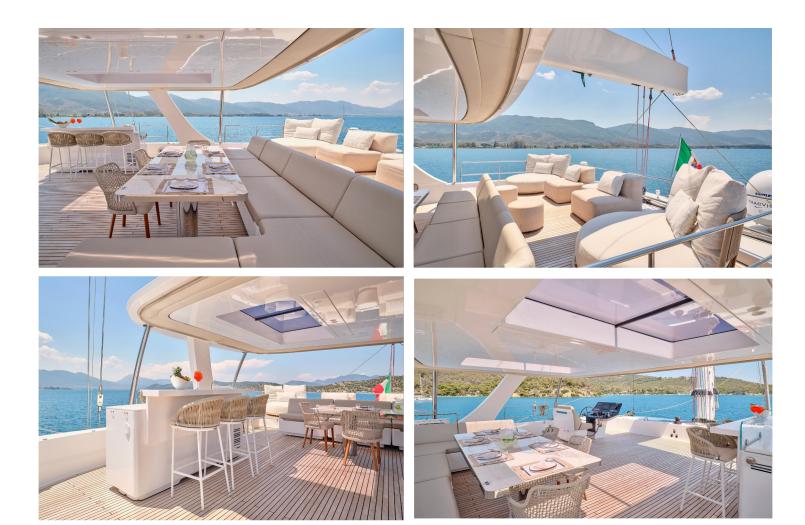

### Spacious & Accessible

The Genny's outdoor spaces are equally impressive, featuring a vast cockpit area with plenty of seating, sunbathing areas, and an alfresco dining area that affords stunning views of the surrounding seascape. The flybridge is also an ideal spot for soaking up the sun or enjoying a sunset cocktail.

## Timeless & Bright

Genny boasts a spacious interior with a modern and elegant décor that creates the perfect ambiance for relaxation and entertainment.

The main deck offers a bright salon featuring a large couch and a well equipped bar corner. The dining area offers an ample dining table for 10 guests. A vast, central lounging space with a panoramic view which opens both onto the bow terrace and cockpit