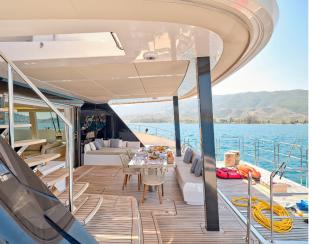

### Spacious & Accessible

The Genny's outdoor spaces are equally impressive, featuring a vast cockpit area with plenty of seating, sunbathing areas, and an alfresco dining area that affords stunning views of the surrounding seascape. The flybridge is also an ideal spot for soaking up the sun or enjoying a sunset cocktail.

## Timeless & Bright

Genny boasts a spacious interior with a modern and elegant décor that creates the perfect ambiance for relaxation and entertainment.

The main deck offers a bright salon featuring a large couch and a well equipped bar corner. The dining area offers an ample dining table for 10 guests. A vast, central lounging space with a panoramic view which opens both onto the bow terrace and cockpit