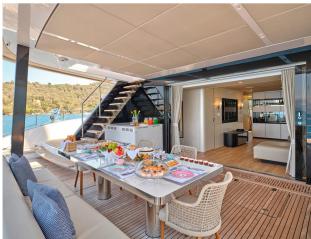

### Spacious & Accessible

The Genny's outdoor spaces are equally impressive, featuring a vast cockpit area with plenty of seating, sunbathing areas, and an alfresco dining area that affords stunning views of the surrounding seascape. The flybridge is also an ideal spot for soaking up the sun or enjoying a sunset cocktail.

## Timeless & Bright

Genny boasts a spacious interior with a modern and elegant décor that creates the perfect ambiance for relaxation and entertainment.

The main deck offers a bright salon featuring a large couch and a well equipped bar corner. The dining area offers an ample dining table for 10 guests. A vast, central lounging space with a panoramic view which opens both onto the bow terrace and cockpit