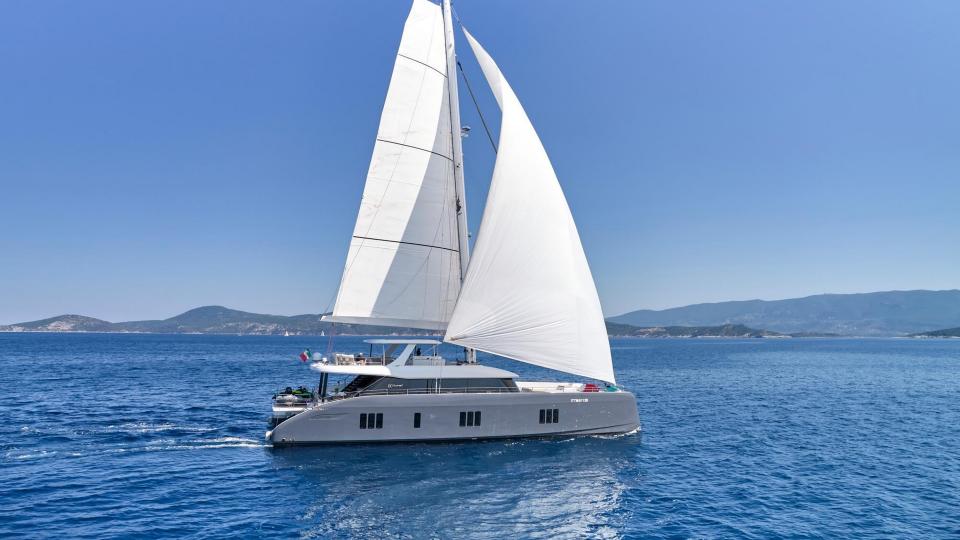

BASE: ATHENS, GREECE

Genny is a luxurious Sunreef 80 sailing catamaran that offers an unparalleled sailing experience. Combining comfort, space and performance, this impressive vessel features state-of-the-art design and technology to ensure a smooth and safe sailing journey. She can accommodate up to 10 guests in 5 lavish cabins, each with en-suite facilities. Based in Athens, Greece.