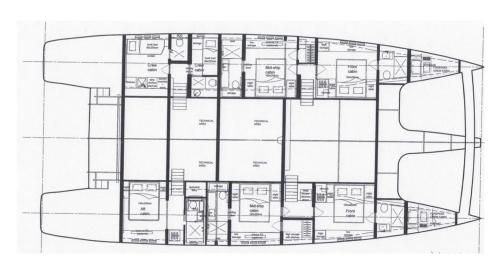

# Genny's Layout

## Cosy & Charming

Accommodating up to 10 guests in 5 lavish suites, each with en-suite facilities, Genny boasts a spacious interior with a modern and elegant décor that creates the perfect ambiance for relaxation and entertainment.

BASE: ATHENS, GREECE

Genny is a luxurious Sunreef 80 sailing catamaran that offers an unparalleled sailing experience. Combining comfort, space and performance, this impressive vessel features state-of-the-art design and technology to ensure a smooth and safe sailing journey. She can accommodate up to 10 guests in 5 lavish cabins, each with en-suite facilities. Based in Athens, Greece.