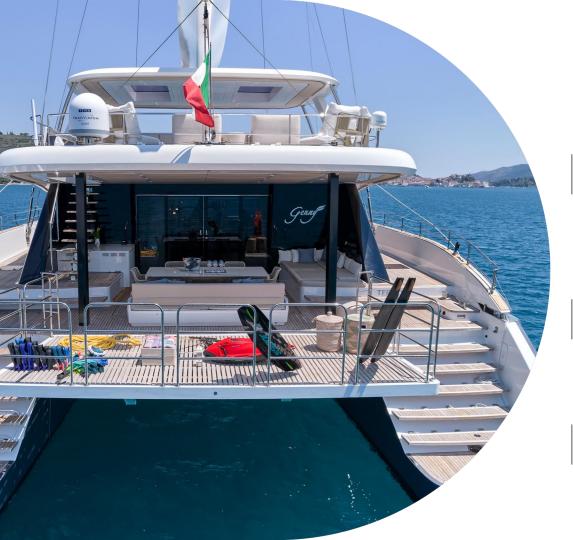

#### **WATER TOYS**

AXOPAR 37 for guest service SUN MARINE 12' OPEN TENDER for crew services SUP (2), SeaBob (1) Wakeboard (1), Water ski adults (1) Floating couch 8 pax (1)
Inflatable donut 3 pax (1)
Fliteboard (1)
Kayak (1)
Seawings (3)
Snorkeling gear
Baby life jackets

### Spacious & Accessible

The Genny's outdoor spaces are equally impressive, featuring a vast cockpit area with plenty of seating, sunbathing areas, and an alfresco dining area that affords stunning views of the surrounding seascape. The flybridge is also an ideal spot for soaking up the sun or enjoying a sunset cocktail.