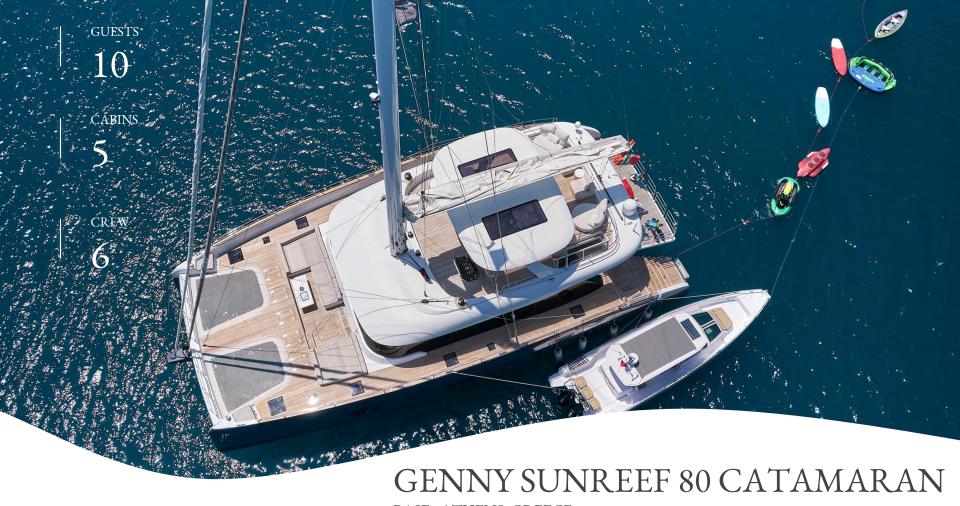

BASE: ATHENS, GREECE

Genny is a luxurious Sunreef 80 sailing catamaran that offers an unparalleled sailing experience. Combining comfort, space and performance, this impressive vessel features state-of-the-art design and technology to ensure a smooth and safe sailing journey. She can accommodate up to 10 guests in 5 lavish cabins, each with en-suite facilities. Based in Athens, Greece.