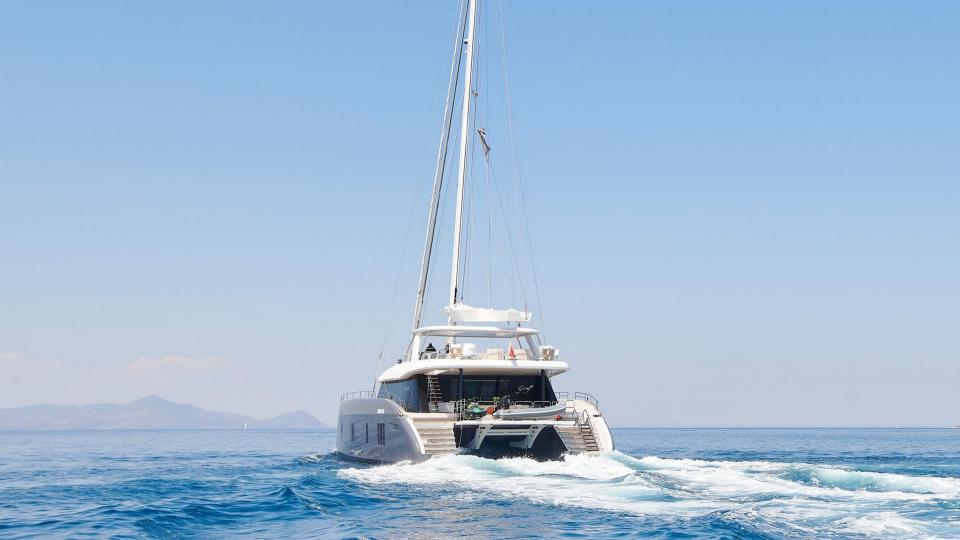

BASE: ATHENS, GREECE

Genny is a luxurious Sunreef 80 sailing catamaran that offers an unparalleled sailing experience. Combining comfort, space and performance, this impressive vessel features state-of-the-art design and technology to ensure a smooth and safe sailing journey. She can accommodate up to 10 guests in 5 lavish cabins, each with en-suite facilities. Based in Athens, Greece.

#### **SPECIFICATIONS**

Length: 23.87 mt Beam: 11.53 mt Draft: 2.20 mt Built: 2021

Cruising speed: 8 Kn

Fuel Consumption: 130 Litres/Hr