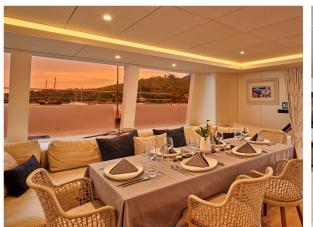

### Spacious & Accessible

The Genny's outdoor spaces are equally impressive, featuring a vast cockpit area with plenty of seating, sunbathing areas, and an alfresco dining area that affords stunning views of the surrounding seascape. The flybridge is also an ideal spot for soaking up the sun or enjoying a sunset cocktail.

## Timeless & Bright

Genny boasts a spacious interior with a modern and elegant décor that creates the perfect ambiance for relaxation and entertainment.

The main deck offers a bright salon featuring a large couch and a well equipped bar corner. The dining area offers an ample dining table for 10 guests. A vast, central lounging space with a panoramic view which opens both onto the bow terrace and cockpit