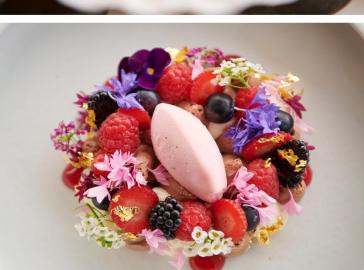

eascape. The flybridge is also an ideal spot for soaking up the sun or enjoying a sunset cocktail.



Salon

## Timeless & Bright

Genny boasts a spacious interior with a modern and elegant décor that creates the perfect ambiance for relaxation and entertainment.

The main deck offers a bright salon featuring a large couch and a well equipped bar corner. The dining area offers an ample dining table for 10 guests. A vast, central lounging space with a panoramic view which opens both onto the bow terrace and cockpit









Double Suite

















## Cosy & Charming

Accommodating up to 10 guests in 5 lavish suites, each with en-suite facilities, Genny boasts a spacious interior with a modern and elegant décor that creates the perfect ambiance for relaxation and entertainment.













# Genny's Layout