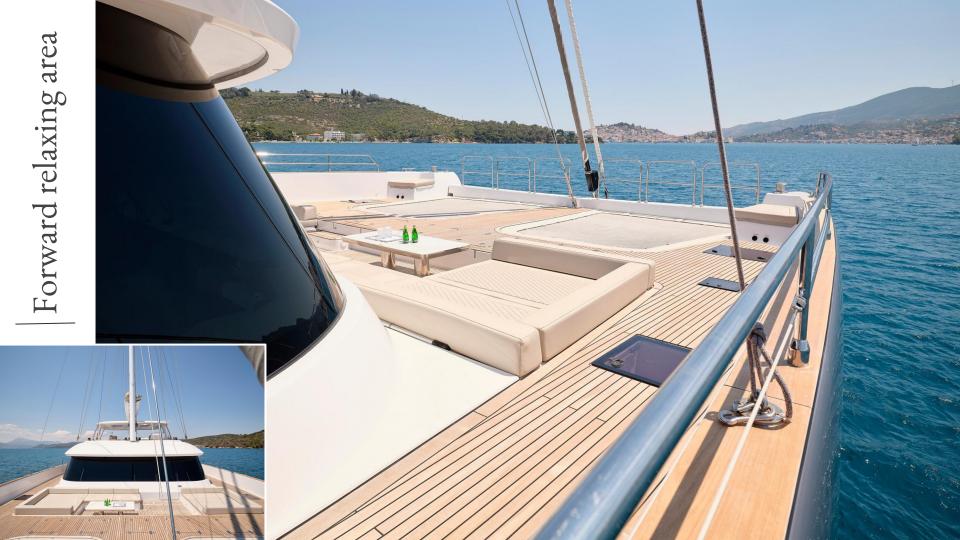

### Spacious & Accessible

The Genny's outdoor spaces are equally impressive, featuring a vast cockpit area with plenty of seating, sunbathing areas, and an alfresco dining area that affords stunning views of the surrounding seascape. The flybridge is also an ideal spot for soaking up the sun or enjoying a sunset cocktail.