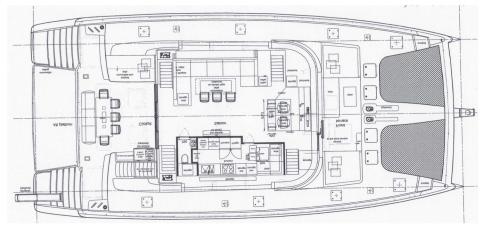

# Genny's Layout

## Timeless & Bright

Genny boasts a spacious interior with a modern and elegant décor that creates the perfect ambiance for relaxation and entertainment.

The main deck offers a bright salon featuring a large couch and a well equipped bar corner. The dining area offers an ample dining table for 10 guests. A vast, central lounging space with a panoramic view which opens both onto the bow terrace and cockpit

### Spacious & Accessible

The Genny's outdoor spaces are equally impressive, featuring a vast cockpit area with plenty of seating, sunbathing areas, and an alfresco dining area that affords stunning views of the surrounding seascape. The flybridge is also an ideal spot for soaking up the sun or enjoying a sunset cocktail.