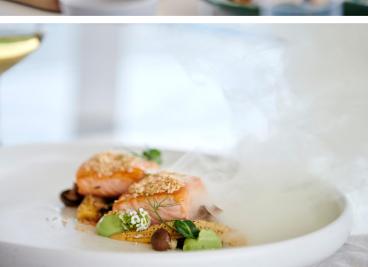

seascape. The flybridge is also an ideal spot for soaking up the sun or enjoying a sunset cocktail.



Salon

## Timeless & Bright

Genny boasts a spacious interior with a modern and elegant décor that creates the perfect ambiance for relaxation and entertainment.

The main deck offers a bright salon featuring a large couch and a well equipped bar corner. The dining area offers an ample dining table for 10 guests. A vast, central lounging space with a panoramic view which opens both onto the bow terrace and cockpit









Double Suite

















## Cosy & Charming

Accommodating up to 10 guests in 5 lavish suites, each with en-suite facilities, Genny boasts a spacious interior with a modern and elegant décor that creates the perfect ambiance for relaxation and entertainment.













# Genny's Layout