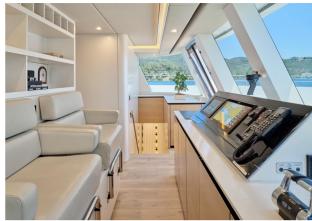

### **EQUIPMENT**

32' Samsung Tv In Every Cabins, 55' Samsung Tv In Salon, Wi-Fi Stereo System In 3 Independent Areas(Fly, Forward And Aft) Digital Cloud Sky Television Wi-Fi (Unlimited) Satellite Phone