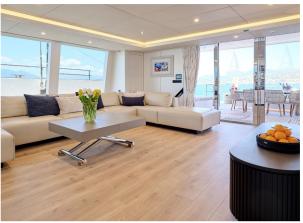

Salon

## Timeless & Bright

Genny boasts a spacious interior with a modern and elegant décor that creates the perfect ambiance for relaxation and entertainment.

The main deck offers a bright salon featuring a large couch and a well equipped bar corner. The dining area offers an ample dining table for 10 guests. A vast, central lounging space with a panoramic view which opens both onto the bow terrace and cockpit