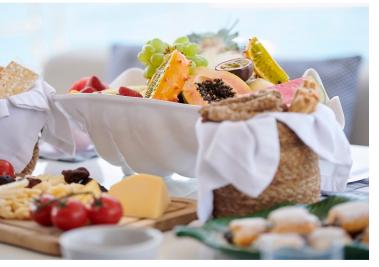

ding seascape. The flybridge is also an ideal spot for soaking up the sun or enjoying a sunset cocktail.



Salon

## Timeless & Bright

Genny boasts a spacious interior with a modern and elegant décor that creates the perfect ambiance for relaxation and entertainment.

The main deck offers a bright salon featuring a large couch and a well equipped bar corner. The dining area offers an ample dining table for 10 guests. A vast, central lounging space with a panoramic view which opens both onto the bow terrace and cockpit









Double Suite

















## Cosy & Charming

Accommodating up to 10 guests in 5 lavish suites, each with en-suite facilities, Genny boasts a spacious interior with a modern and elegant décor that creates the perfect ambiance for relaxation and entertainment.













# Genny's Layout