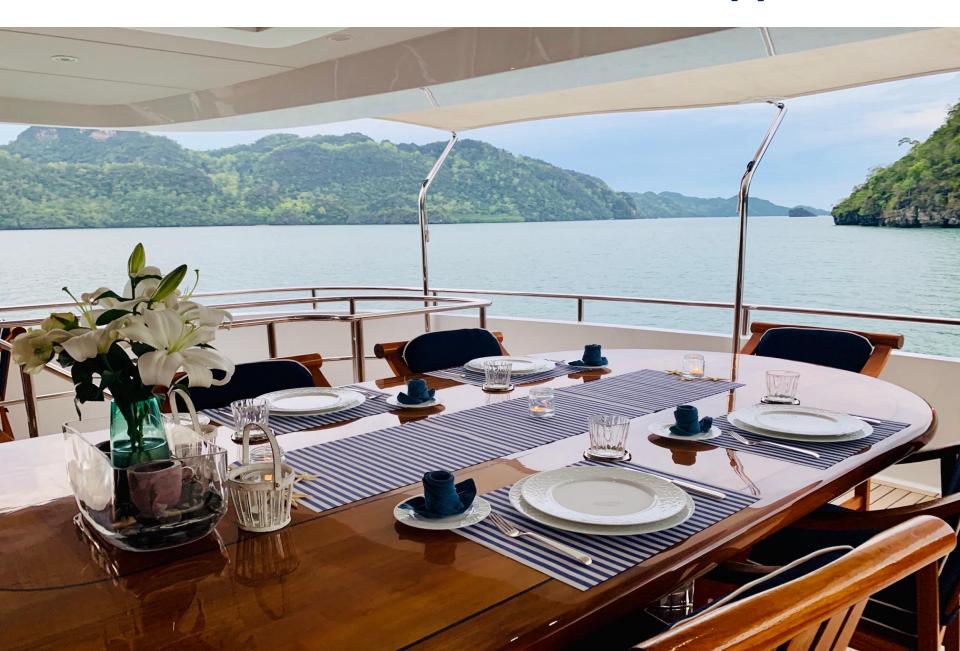

Cruising area: South East Asia & Thailand in winter and summer.

October-April: West side Thailand, Malayisa, Myahmar June- October: East side Thailand, Malayisa, Singapore,

Indonesia

The main deck offers a bright salon featuring a large couch and seating area. The dining area offers an ample dining table for 10 guests. Separate fully equipped galley. The full beam Owner's suite is on main deck as well, boasting a super king-size double bed and en-suite bathroom with bath tub, separate shower, bidet, and double basins. The lower deck offers two full-beam VIP staterooms (one forward and one aft) both with king size beds and en-suite bathroom. Two twins with single beds and ensuite bathroom.

## **Aperitif on board**