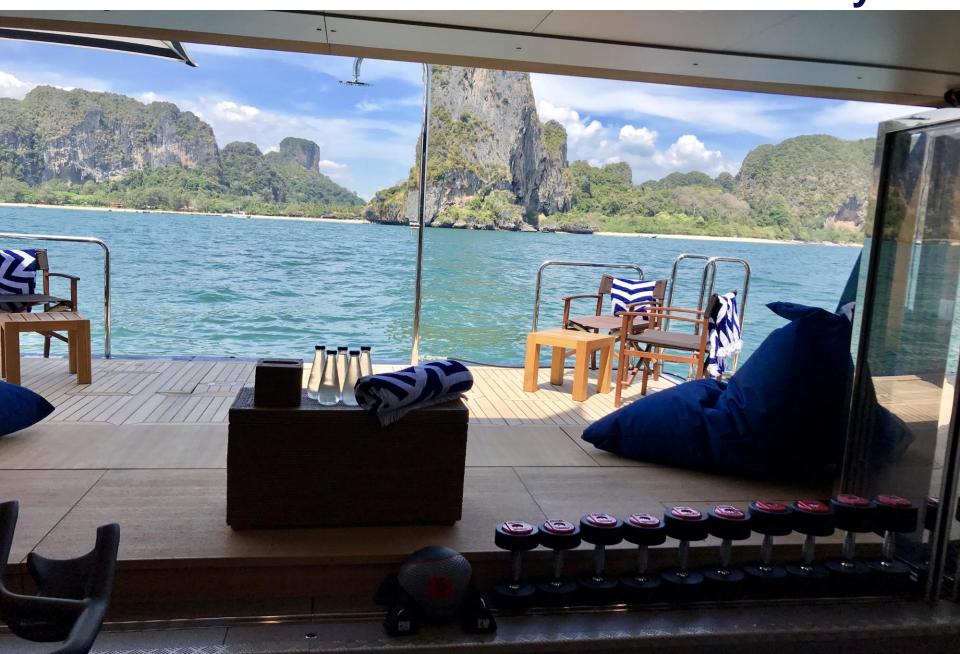

#### **EQUIPMENT**

Satellite TV & Internet

Karaoke

Digital Movie Library

Beach Club

Gym with AC & TV Entertainment System

Barbeque

Stabilizer at anchor

#### WATER SPORTS

- 1 X Williams 505 Diesel-Jet. 2019 NEW
- 4 x Full Diving equipment.
- 1 X Inflatable Doughnuts.
- 1 X Inflatable Banana.

Assorted Fishing Equipment.

- 1 X Inflatable Pool (15x5m). 2019 NEW
- 2 X Double person Inflatable Kayaks. 2019 NEW
- 2 X Inflatable Paddle Boards.