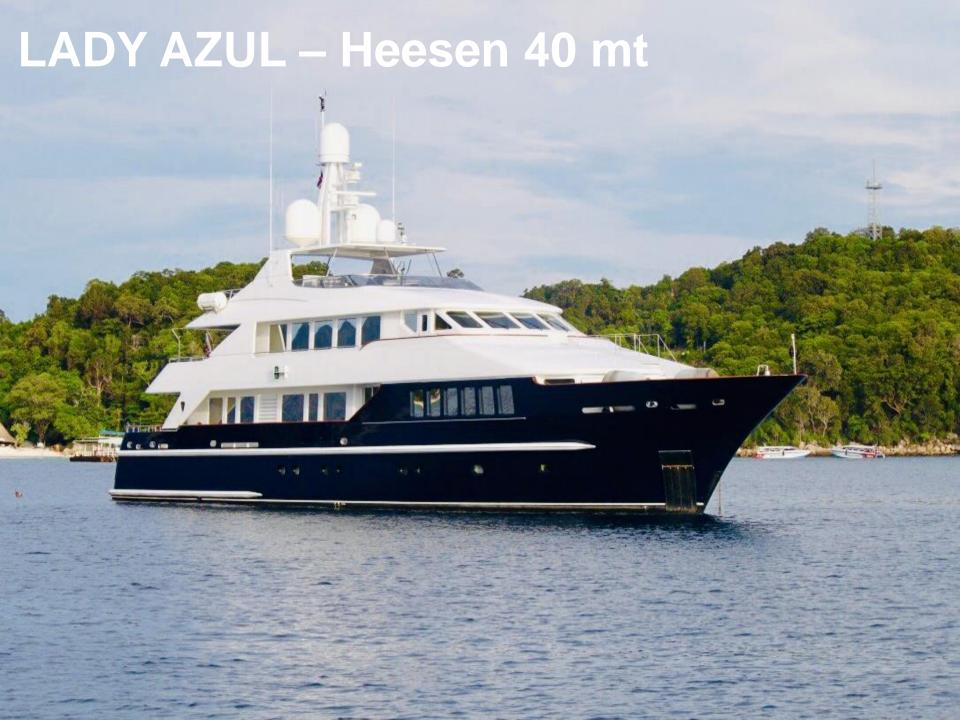

### **Lady Azul**

LADY AZUL is a magnificent full displacement yacht from Heesen. Fully refitted in 2019, she has zero speed stabilizers, a large Beach Club with gym incl. AC & TV and a swim platform. LAZY AZUL is of top Dutch build pedigree, and has always been privately used.

### **Exterior** Profile