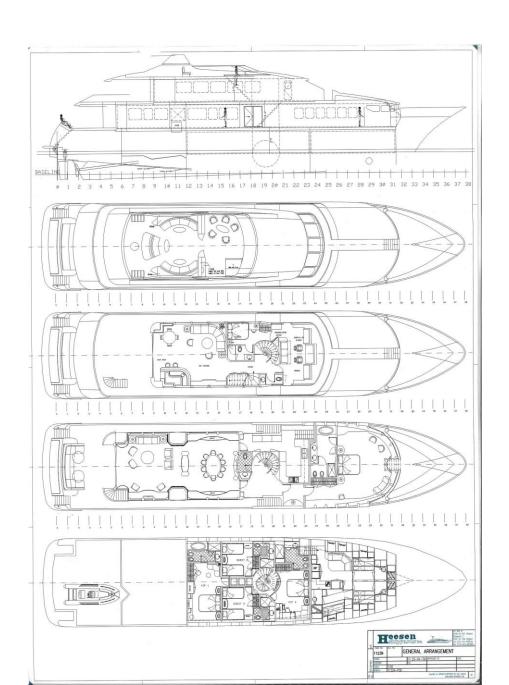

TV & Internet

Karaoke

Digital Movie Library

Beach Club

Gym with AC & TV Entertainment System

Barbeque

Stabilizer at anchor

#### WATER SPORTS

- 1 X Williams 505 Diesel-Jet. 2019 NEW
- 4 x Full Diving equipment.
- 1 X Inflatable Doughnuts.
- 1 X Inflatable Banana.

Assorted Fishing Equipment.

- 1 X Inflatable Pool (15x5m). 2019 NEW
- 2 X Double person Inflatable Kayaks. 2019 NEW
- 2 X Inflatable Paddle Boards.

### **Exterior** Profile



#### **Exterior** Aft view



#### Aft further view



# **Upper deck**



## **Upper deck further view**



# **Upper deck**



#### **Interior**

# **Dining table**



Interior Gym



### **Interior**

#### **Owner Cabin**



#### **Interior**

#### Owner cabin further view



## **Aperitif on board**



## **5x15m Netted Lap Pool**



# Layout