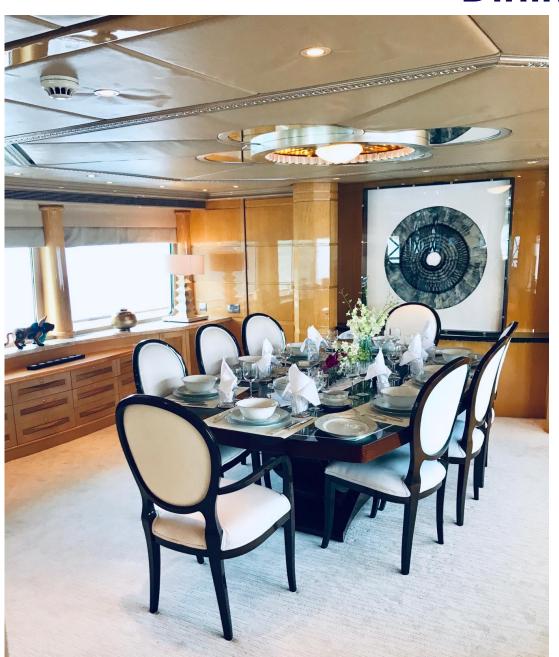

# **Dining table**

Interior Gym

Cruising area: South East Asia & Thailand in winter and summer.

October-April: West side Thailand, Malayisa, Myahmar June- October: East side Thailand, Malayisa, Singapore,

Indonesia

The main deck offers a bright salon featuring a large couch and seating area. The dining area offers an ample dining table for 10 guests. Separate fully equipped galley. The full beam Owner's suite is on main deck as well, boasting a super king-size double bed and en-suite bathroom with bath tub, separate shower, bidet, and double basins. The lower deck offers two full-beam VIP staterooms (one forward and one aft) both with king size beds and en-suite bathroom. Two twins with single beds and ensuite bathroom.