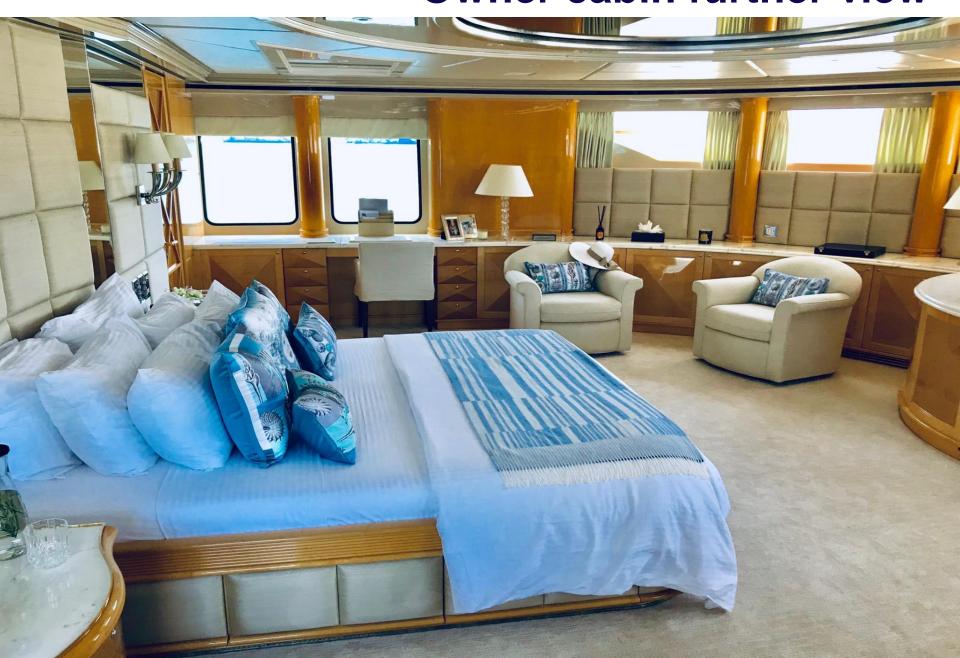

#### Owner cabin further view

Cruising area: South East Asia & Thailand in winter and summer.

October-April: West side Thailand, Malayisa, Myahmar June- October: East side Thailand, Malayisa, Singapore,

Indonesia

The main deck offers a bright salon featuring a large couch and seating area. The dining area offers an ample dining table for 10 guests. Separate fully equipped galley. The full beam Owner's suite is on main deck as well, boasting a super king-size double bed and en-suite bathroom with bath tub, separate shower, bidet, and double basins. The lower deck offers two full-beam VIP staterooms (one forward and one aft) both with king size beds and en-suite bathroom. Two twins with single beds and ensuite bathroom.