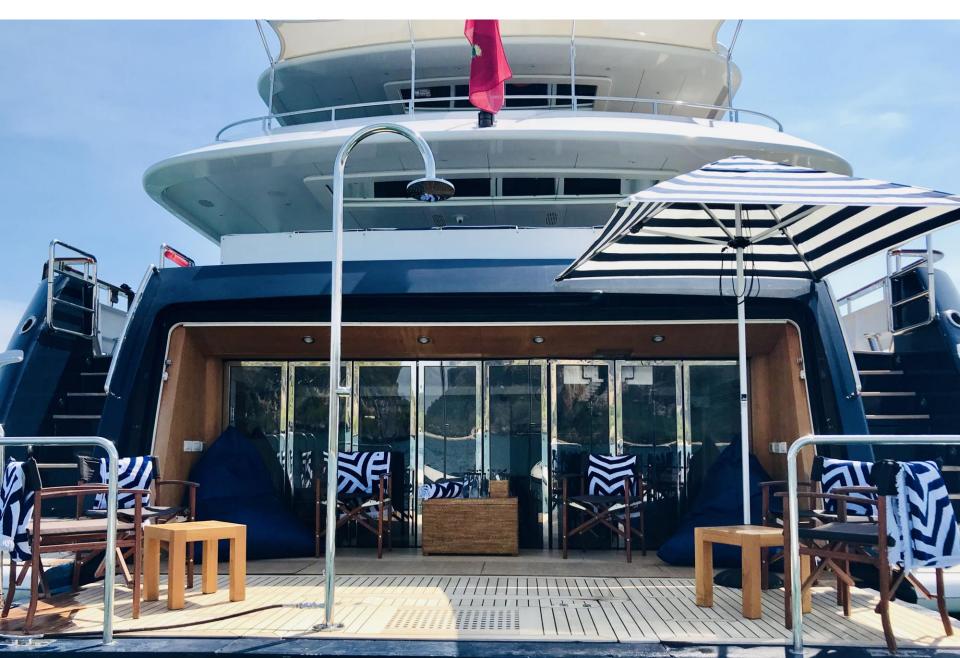

### **Lady Azul**

LADY AZUL is a magnificent full displacement yacht from Heesen. Fully refitted in 2019, she has zero speed stabilizers, a large Beach Club with gym incl. AC & TV and a swim platform. LAZY AZUL is of top Dutch build pedigree, and has always been privately used.

#### **EQUIPMENT**

Satellite TV & Internet

Karaoke

Digital Movie Library

Beach Club

Gym with AC & TV Entertainment System

Barbeque

Stabilizer at anchor