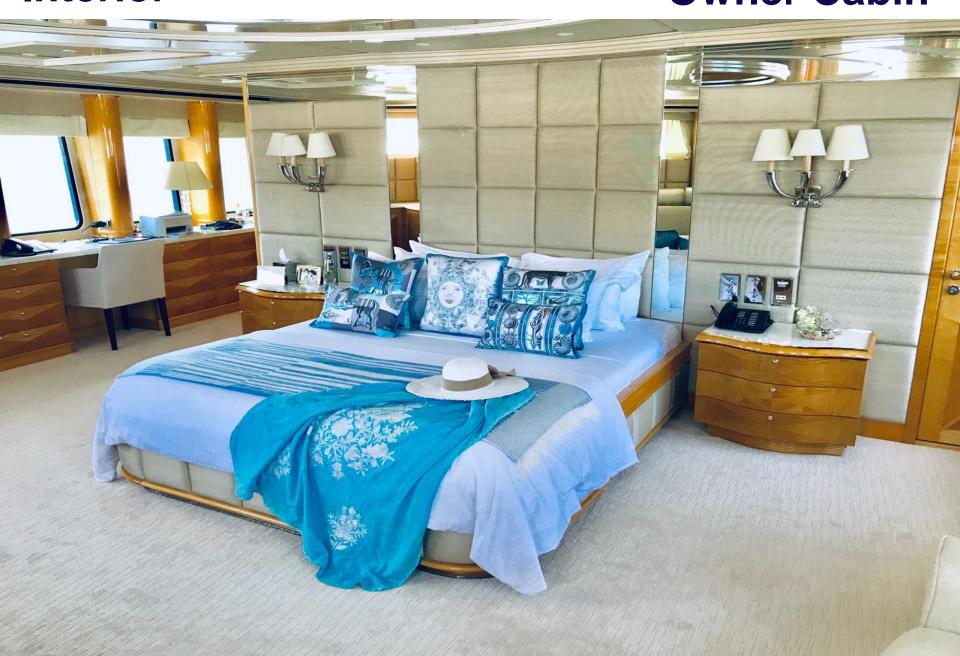

#### **Owner Cabin**

Cruising area: South East Asia & Thailand in winter and summer.

October-April: West side Thailand, Malayisa, Myahmar June- October: East side Thailand, Malayisa, Singapore,

Indonesia

The main deck offers a bright salon featuring a large couch and seating area. The dining area offers an ample dining table for 10 guests. Separate fully equipped galley. The full beam Owner's suite is on main deck as well, boasting a super king-size double bed and en-suite bathroom with bath tub, separate shower, bidet, and double basins. The lower deck offers two full-beam VIP staterooms (one forward and one aft) both with king size beds and en-suite bathroom. Two twins with single beds and ensuite bathroom.