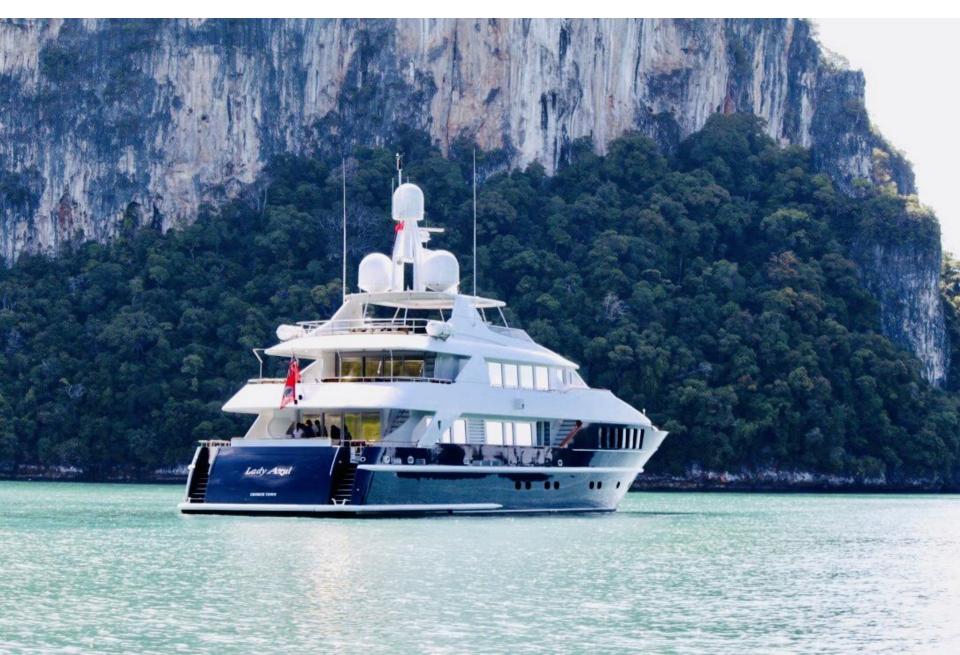

2 x Caterpillar 3412C DI- TTA Generators: 2 x Kohler 80 Kw & 100 Kw

Cruising speed: 10 knots

Maximum cruising speed: 14 knots Fuel Consumption: 150 Liters/Hour

#### ACCOMMODATION

Cabin configuration: 5 stateroom 1 full beam owner on main deck,

2 full beam VIPs

2 twins on lower deck.

#### **EQUIPMENT**

Satellite TV & Internet

Karaoke

Digital Movie Library

Beach Club

Gym with AC & TV Entertainment System

Barbeque

Stabilizer at anchor

#### WATER SPORTS

- 1 X Williams 505 Diesel-Jet. 2019 NEW
- 4 x Full Diving equipment.
- 1 X Inflatable Doughnuts.
- 1 X Inflatable Banana.

Assorted Fishing Equipment.

- 1 X Inflatable Pool (15x5m). 2019 NEW
- 2 X Double person Inflatable Kayaks. 2019 NEW
- 2 X Inflatable Paddle Boards.

### **Exterior** Profile



#### **Exterior** Aft view



#### Aft further view



# **Upper deck**



## **Upper deck further view**



# **Upper deck**



#### **Interior**

# **Dining table**



Interior Gym



### **Interior**

#### **Owner Cabin**



#### **Interior**

#### Owner cabin further view



## **Aperitif on board**



## **5x15m Netted Lap Pool**



# Layout