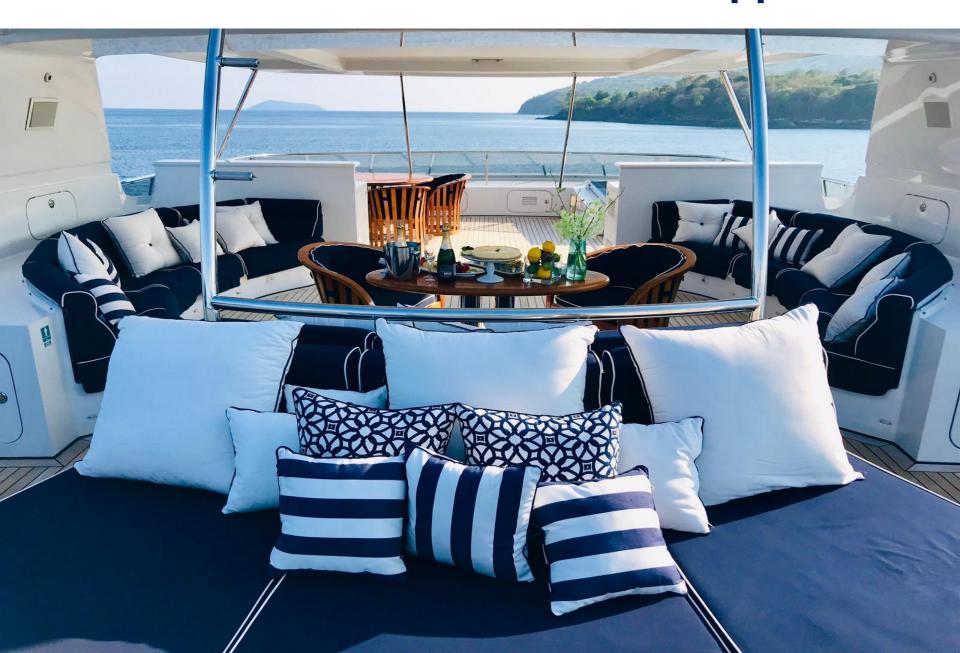

x Kohler 80 Kw & 100 Kw

Cruising speed: 10 knots

Maximum cruising speed: 14 knots Fuel Consumption: 150 Liters/Hour

#### ACCOMMODATION

Cabin configuration: 5 stateroom 1 full beam owner on main deck,

2 full beam VIPs

2 twins on lower deck.

#### **EQUIPMENT**

Satellite TV & Internet

Karaoke

Digital Movie Library

Beach Club

Gym with AC & TV Entertainment System

Barbeque

Stabilizer at anchor

#### WATER SPORTS

- 1 X Williams 505 Diesel-Jet. 2019 NEW
- 4 x Full Diving equipment.
- 1 X Inflatable Doughnuts.
- 1 X Inflatable Banana.

Assorted Fishing Equipment.

- 1 X Inflatable Pool (15x5m). 2019 NEW
- 2 X Double person Inflatable Kayaks. 2019 NEW
- 2 X Inflatable Paddle Boards.

### **Exterior** Profile



#### **Exterior** Aft view



#### Aft further view



# **Upper deck**



## **Upper deck further view**



# **Upper deck**



#### **Interior**

# **Dining table**



Interior Gym



### **Interior**

#### **Owner Cabin**



#### **Interior**

#### Owner cabin further view



## **Aperitif on board**



## **5x15m Netted Lap Pool**



# Layout