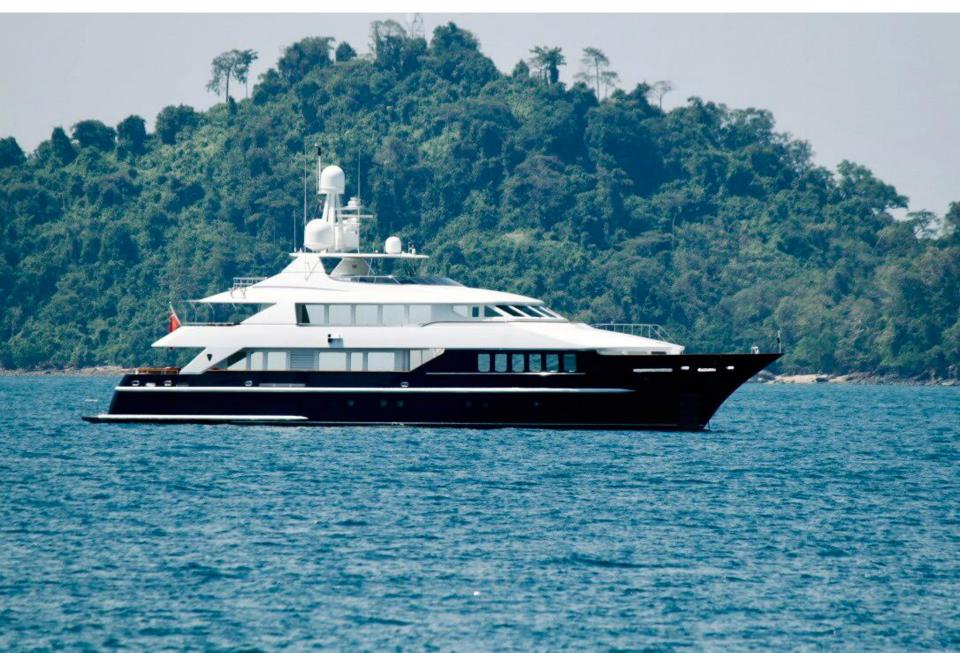

ration: Displacement

Engines: 2 x Caterpillar 3412C DI- TTA Generators: 2 x Kohler 80 Kw & 100 Kw

Cruising speed: 10 knots

Maximum cruising speed: 14 knots Fuel Consumption: 150 Liters/Hour

#### ACCOMMODATION

Cabin configuration: 5 stateroom 1 full beam owner on main deck,

2 full beam VIPs

2 twins on lower deck.

#### **EQUIPMENT**

Satellite TV & Internet

Karaoke

Digital Movie Library

Beach Club

Gym with AC & TV Entertainment System

Barbeque

Stabilizer at anchor

#### WATER SPORTS

- 1 X Williams 505 Diesel-Jet. 2019 NEW
- 4 x Full Diving equipment.
- 1 X Inflatable Doughnuts.
- 1 X Inflatable Banana.

Assorted Fishing Equipment.

- 1 X Inflatable Pool (15x5m). 2019 NEW
- 2 X Double person Inflatable Kayaks. 2019 NEW
- 2 X Inflatable Paddle Boards.

### **Exterior** Profile



#### **Exterior** Aft view



#### Aft further view



# **Upper deck**



## **Upper deck further view**



# **Upper deck**



#### **Interior**

# **Dining table**



Interior Gym



### **Interior**

#### **Owner Cabin**



#### **Interior**

#### Owner cabin further view



## **Aperitif on board**



## **5x15m Netted Lap Pool**



# Layout