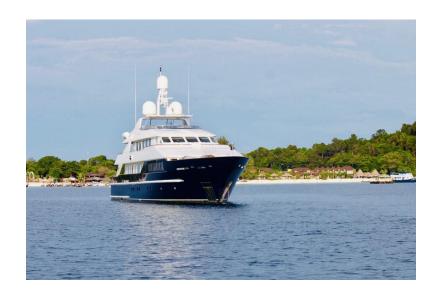

n ample dining table for 10 guests. Separate fully equipped galley. The full beam Owner's suite is on main deck as well, boasting a super king-size double bed and en-suite bathroom with bath tub, separate shower, bidet, and double basins. The lower deck offers two full-beam VIP staterooms (one forward and one aft) both with king size beds and en-suite bathroom. Two twins with single beds and ensuite bathroom.

The lower deck offers two full-beam VIP staterooms (one forward and one aft) both with king size beds and ensuite toilet. Two twins with single beds and ensuite toilet.

Lady Azul allows guests the optimum level of enjoyment and epitomizes true relaxation thanks to her upper deck with sky lounge and bar, dining area and her further sun deck with dining table and large sun loungers.



### 10 Guests Crew of 7

#### Lady Azul

#### **SPECIFICATIONS**

Length: 39.4 metres (129'03") Beam: 8.3 metres (23'03") Draft: 2.67 metres (8'09")

Number of crew: 7 Built: 2001/2015 Builder: Heesen

Naval architect: Shipyard Flag: Cayman Island Hull construction: Steel

Hull configuration: Displacement

Engines: 2 x Caterpillar 3412C DI- TTA Generators: 2 x Kohler 80 Kw & 100 Kw

Cruising speed: 10 knots

Maximum cruising speed: 14 knots Fuel Consumption: 150 Liters/Hour

#### ACCOMMODATION

Cabin configuration: 5 stateroom 1 full beam owner on main deck,

2 full beam VIPs

2 twins on lower deck.

#### **EQUIPMENT**

Satellite TV & Internet

Karaoke

Digital Movie Library

Beach Club

Gym with AC & TV Entertainment System

Barbeque

Stabilizer at anchor

#### WATER SPORTS

- 1 X Willi