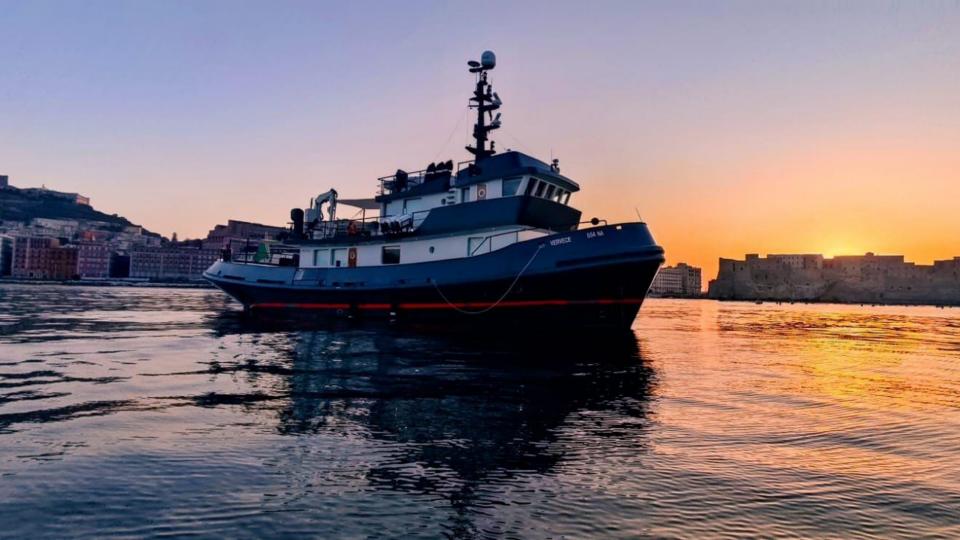

## VERVECE Benetti 30 MT

BASE: GAETA BY NAPLES

Vervece was built by Benetti Shipyard in 1964, she underwent a full refit at the Palumbo yard in 2013 to convert her into the luxury yacht. Today she preserves the original character of a Tug vessel, built from steel, with exceptional seakeeping qualities. She offers accommodation for 8 (+2) guests in 4 comfortable suites. Crew of 6, based in Gaeta by Naples.

#### **SPECIFICATIONS**

Length: 30 mt Beam: 8.20 mt Draft: 3.60 mt Built: 1964 Rebuilt: 2013 Cruising speed: 10 Kn Fuel Consumption: 160 Litres/Hr