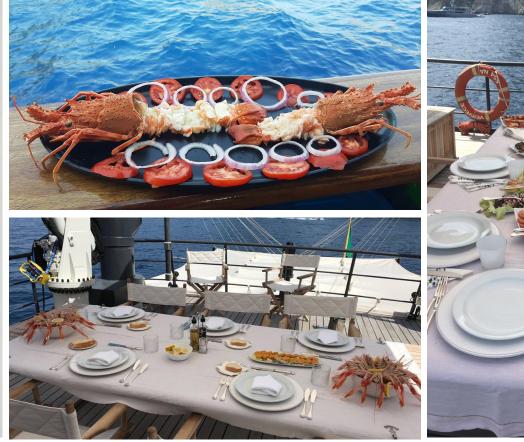

#### Spacious & Accessible

Outdoor living is part of the irresistible charm of Vervece with extensive spaces over all her decks, featuring al fresco dining options, lounge seating, sunbeds, bar area and more. Guests will be spoilt for choice when deciding where to spend their day on board.

A varied inventory of toys and tenders are on hand throughout for guests to use.