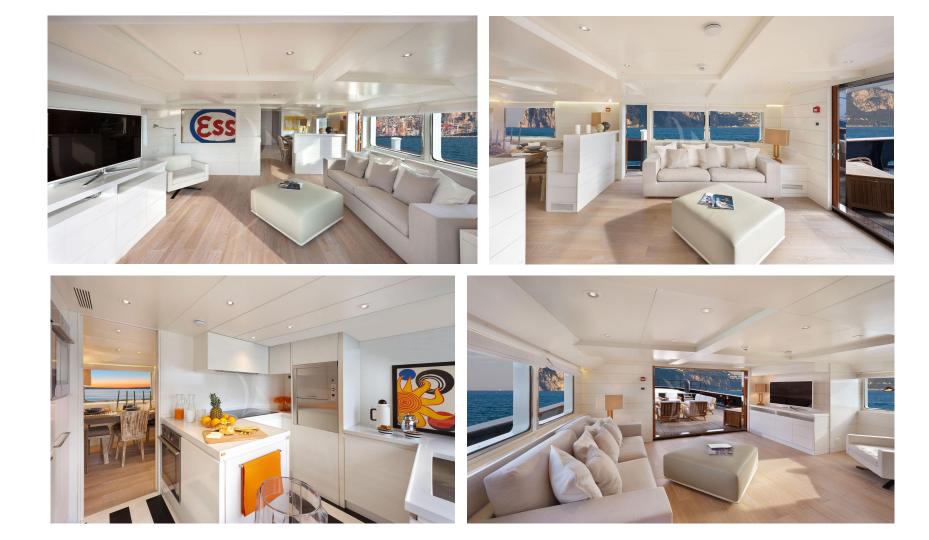

### Timeless & Bright

Vervece's interiors are extremely modern with a chic and contemporary beach house style. White furnishings pair perfectly with ash furniture, white lacquer, solid wood and splashes of colour. She can welcome comfortably sleep 8 + 2 guests in her 4 lower deck beautifully styled suites. The upper deck hosts a relaxing room next to the wheelhouse with a desk, a bookshelf, a comfortable sofa and an open area covered by awnings with alfresco dining table and sundeck chairs.