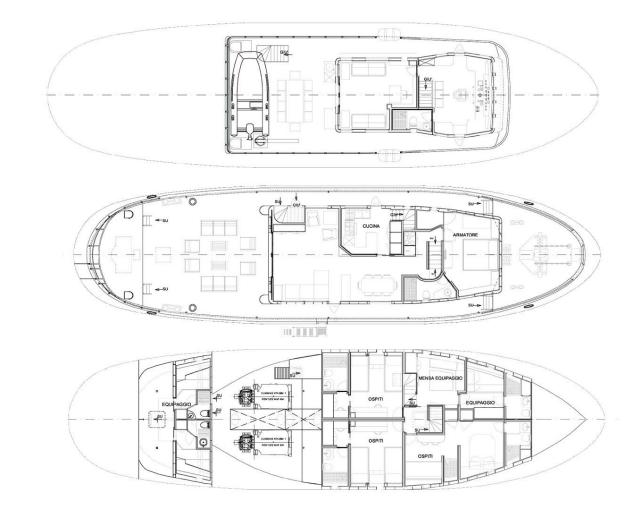

nd splashes of colour. She can welcome comfortably sleep 8 + 2 guests in her 4 lower deck beautifully styled suites. The upper deck hosts a relaxing room next to the wheelhouse with a desk, a bookshelf, a comfortable sofa and an open area covered by awnings with alfresco dining table and sundeck chairs.



# Owner's Suite and bathroom





## Cosy & Charming

The full beam double bedded Master Stateroom with Queen Size bed, features a sofa, a dressing table, double wardrobe and ensuite bathroom with shower box. The double VIP stateroom with Queen Size bed, ensuite bathroom & two separate showers, it has an anteroom with a little studio, shower box and a sofa with bunk bed. The 2 twins are both provided with a sofa, dressing table, wardrobe and ensuite bathroom with a shower each.











Vervece's Layout