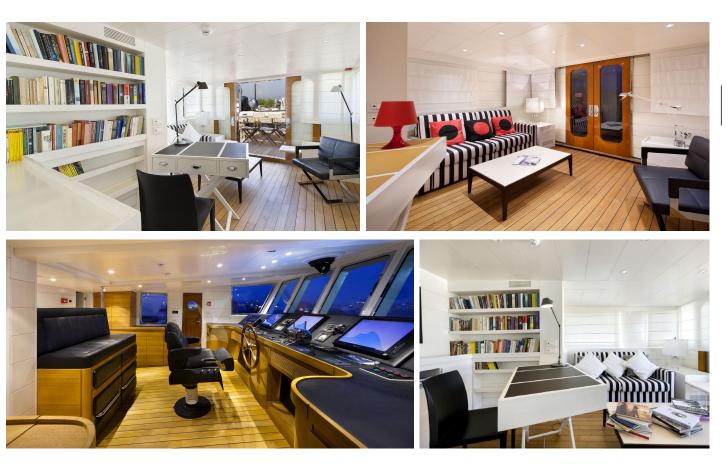

### Timeless & Bright

Vervece's interiors are extremely modern with a chic and contemporary beach house style. White furnishings pair perfectly with ash furniture, white lacquer, solid wood and splashes of colour. She can welcome comfortably sleep 8 + 2 guests in her 4 lower deck beautifully styled suites. The upper deck hosts a relaxing room next to the wheelhouse with a desk, a bookshelf, a comfortable sofa and an open area covered by awnings with alfresco dining table and sundeck chairs.