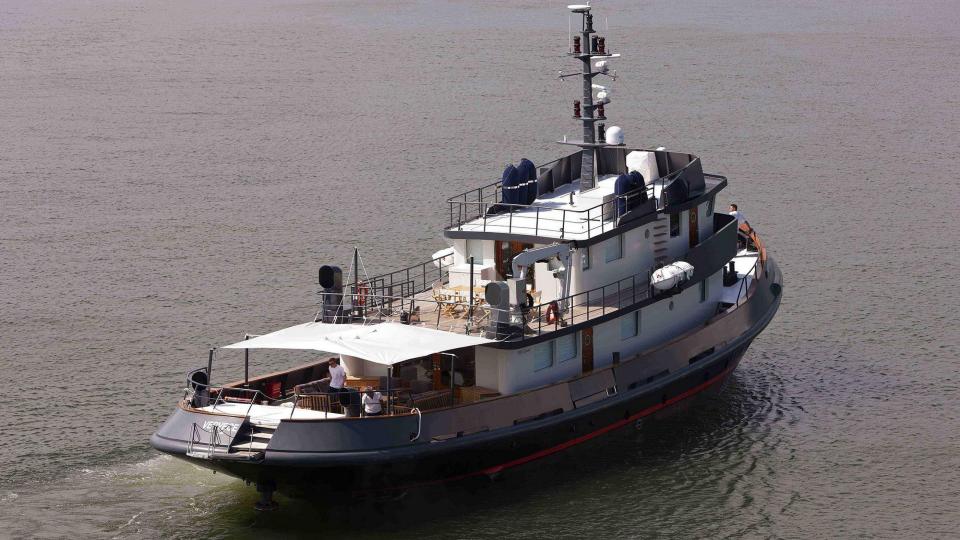

## VERVECE Benetti 30 MT

BASE: GAETA BY NAPLES

Vervece was built by Benetti Shipyard in 1964, she underwent a full refit at the Palumbo yard in 2013 to convert her into the luxury yacht. Today she preserves the original character of a Tug vessel, built from steel, with exceptional seakeeping qualities. She offers accommodation for 8 (+2) guests in 4 comfortable suites. Crew of 6, based in Gaeta by Naples.

#### Spacious & Accessible

Outdoor living is part of the irresistible charm of Vervece with extensive spaces over all her decks, featuring al fresco dining options, lounge seating, sunbeds, bar area and more. Guests will be spoilt for choice when deciding where to spend their day on board.