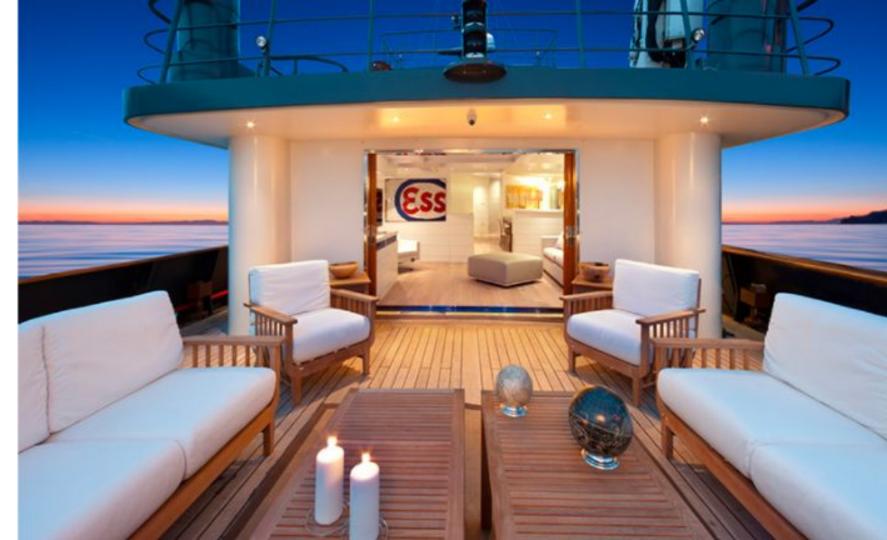

#### Spacious & Accessible

Outdoor living is part of the irresistible charm of Vervece with extensive spaces over all her decks, featuring al fresco dining options, lounge seating, sunbeds, bar area and more. Guests will be spoilt for choice when deciding where to spend their day on board.

A varied inventory of toys and tenders are on hand throughout for guests to use.