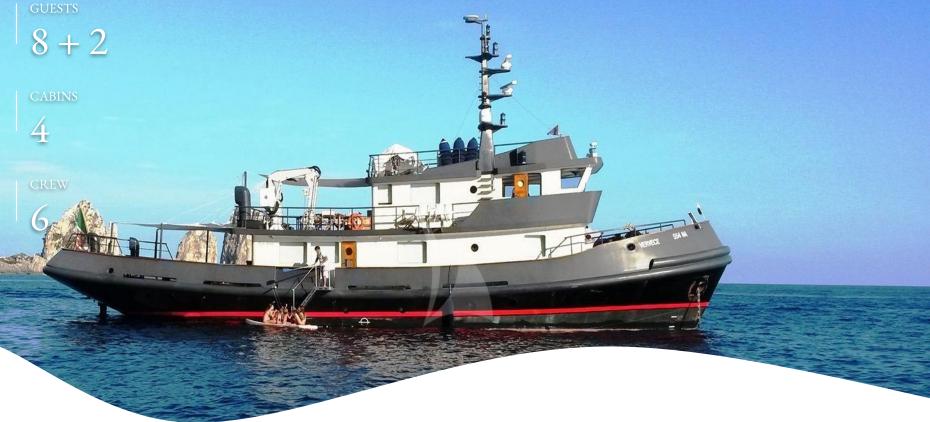

## VERVECE Benetti 30 MT

BASE: GAETA BY NAPLES

Vervece was built by Benetti Shipyard in 1964, she underwent a full refit at the Palumbo yard in 2013 to convert her into the luxury yacht. Today she preserves the original character of a Tug vessel, built from steel, with exceptional seakeeping qualities. She offers accommodation for 8 (+2) guests in 4 comfortable suites. Crew of 6, based in Gaeta by Naples.

#### **SPECIFICATIONS**

Length: 30 mt Beam: 8.20 mt Draft: 3.60 mt Built: 1964 Rebuilt: 2013 Cruising speed: 10 Kn Fuel Consumption: 160 Litres/Hr