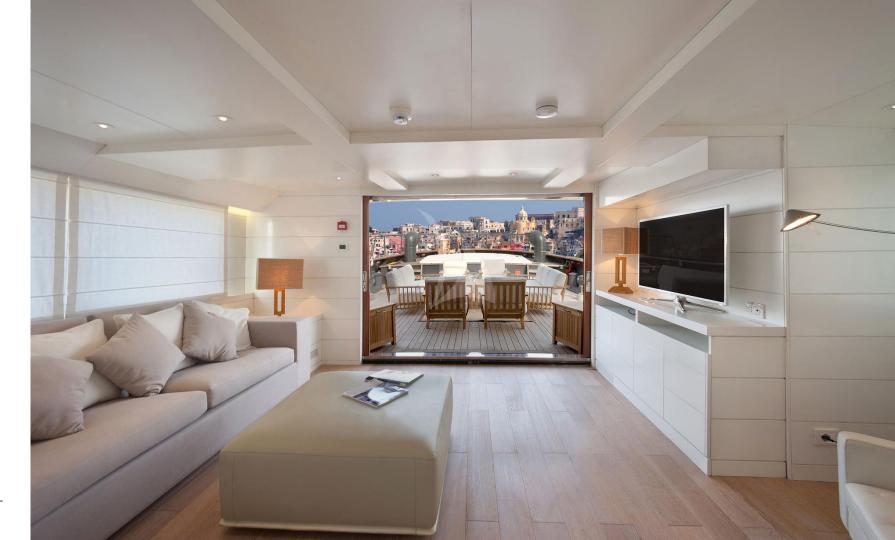

### Timeless & Bright

Vervece's interiors are extremely modern with a chic and contemporary beach house style. White furnishings pair perfectly with ash furniture, white lacquer, solid wood and splashes of colour. She can welcome comfortably sleep 8 + 2 guests in her 4 lower deck beautifully styled suites. The upper deck hosts a relaxing room next to the wheelhouse with a desk, a bookshelf, a comfortable sofa and an open area covered by awnings with alfresco dining table and sundeck chairs.