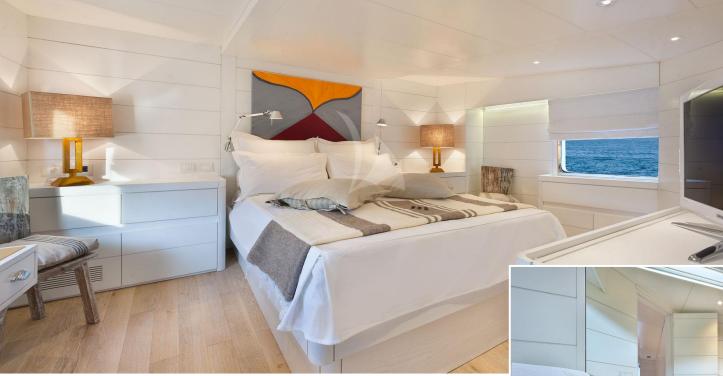

# Owner's Suite and bathroom

## Cosy & Charming

The full beam double bedded Master Stateroom with Queen Size bed, features a sofa, a dressing table, double wardrobe and ensuite bathroom with shower box. The double VIP stateroom with Queen Size bed, ensuite bathroom & two separate showers, it has an anteroom with a little studio, shower box and a sofa with bunk bed. The 2 twins are both provided with a sofa, dressing table, wardrobe and ensuite bathroom with a shower each.