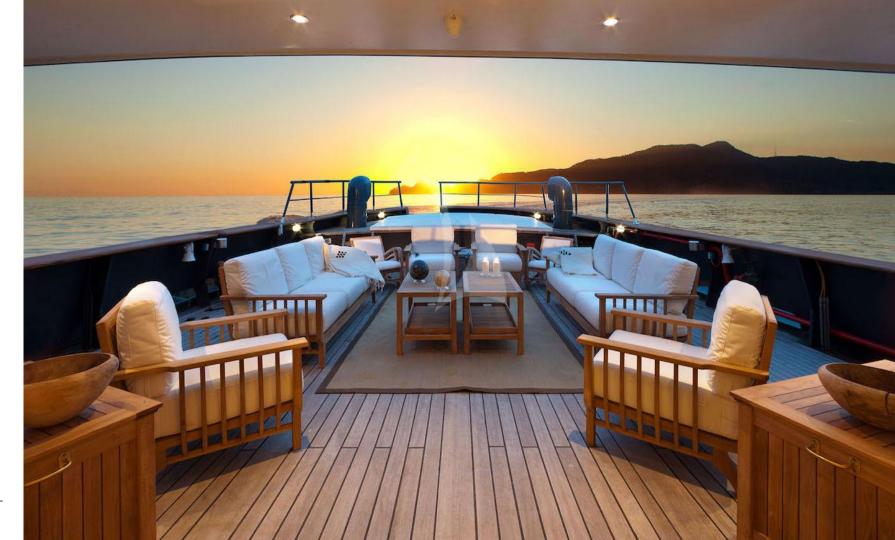

#### Spacious & Accessible

Outdoor living is part of the irresistible charm of Vervece with extensive spaces over all her decks, featuring al fresco dining options, lounge seating, sunbeds, bar area and more. Guests will be spoilt for choice when deciding where to spend their day on board.

### Timeless & Bright

Vervece's interiors are extremely modern with a chic and contemporary beach house style. White furnishings pair perfectly with ash furniture, white lacquer, solid wood and splashes of colour. She can welcome comfortably sleep 8 + 2 guests in her 4 lower deck beautifully styled suites. The upper deck hosts a relaxing room next to the wheelhouse with a desk, a bookshelf, a comfortable sofa and an open area covered by awnings with alfresco dining table and sundeck chairs.