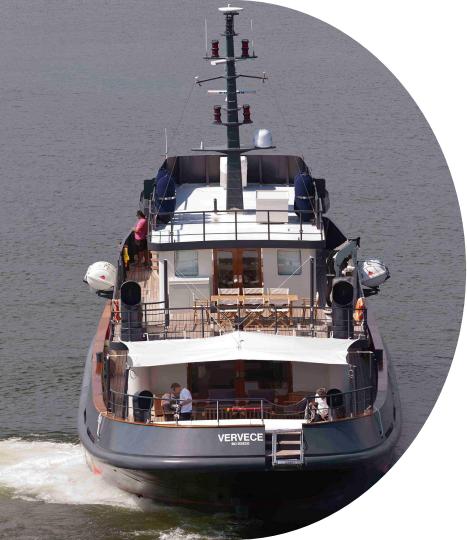

## VERVECE Benetti 30 MT

BASE: GAETA BY NAPLES

Vervece was built by Benetti Shipyard in 1964, she underwent a full refit at the Palumbo yard in 2013 to convert her into the luxury yacht. Today she preserves the original character of a Tug vessel, built from steel, with exceptional seakeeping qualities. She offers accommodation for 8 (+2) guests in 4 comfortable suites. Crew of 6, based in Gaeta by Naples.

#### Spacious & Accessible

Outdoor living is part of the irresistible charm of Vervece with extensive spaces over all her decks, featuring al fresco dining options, lounge seating, sunbeds, bar area and more. Guests will be spoilt for choice when deciding where to spend their day on board.