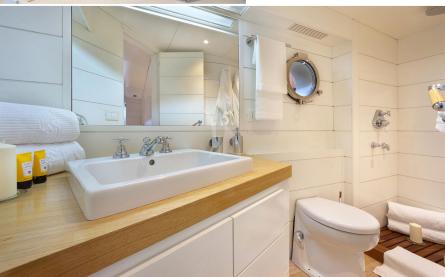

# Owner's Suite and bathroom

## Cosy & Charming

The full beam double bedded Master Stateroom with Queen Size bed, features a sofa, a dressing table, double wardrobe and ensuite bathroom with shower box. The double VIP stateroom with Queen Size bed, ensuite bathroom & two separate showers, it has an anteroom with a little studio, shower box and a sofa with bunk bed. The 2 twins are both provided with a sofa, dressing table, wardrobe and ensuite bathroom with a shower each.