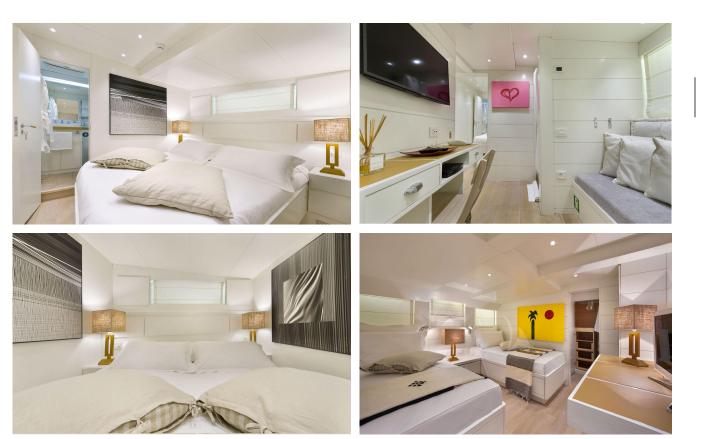

# Owner's Suite and bathroom

## Cosy & Charming

The full beam double bedded Master Stateroom with Queen Size bed, features a sofa, a dressing table, double wardrobe and ensuite bathroom with shower box. The double VIP stateroom with Queen Size bed, ensuite bathroom & two separate showers, it has an anteroom with a little studio, shower box and a sofa with bunk bed. The 2 twins are both provided with a sofa, dressing table, wardrobe and ensuite bathroom with a shower each.