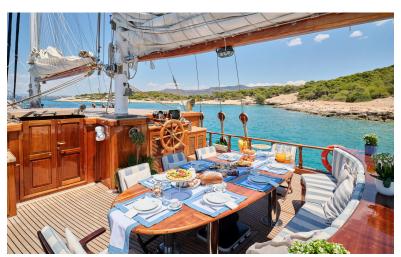

### Spacious & Accessible

Exterior living on charter yacht MYRA is plentiful. The aft deck offers an alfresco dining option, seating and aft facing sunbeds, shade from a Bimini cover can be provided. Additional sunbeds on the foredeck allow everyone to find a place to relax.

The sailing schooner Myra boasts generous wrap around teak decks, with high rails, the yacht is easy to walk around both at anchor and under sail.

### Timeless & Bright

The salon is in the raised deck house, large ports allow ample natural light and great viewing. On the port side 2 formal dining tables seat all 12 guests with room to spare, on the starboard side a built in lounge and coffee table invite guests to relax in comfort. A flat screen TV and audio system is available for indoor entertainment.