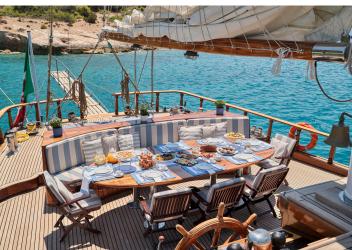

### Spacious & Accessible

Exterior living on charter yacht MYRA is plentiful. The aft deck offers an alfresco dining option, seating and aft facing sunbeds, shade from a Bimini cover can be provided. Additional sunbeds on the foredeck allow everyone to find a place to relax.

The sailing schooner Myra boasts generous wrap around teak decks, with high rails, the yacht is easy to walk around both at anchor and under sail.

### Timeless & Bright

The salon is in the raised deck house, large ports allow ample natural light and great viewing. On the port side 2 formal dining tables seat all 12 guests with room to spare, on the starboard side a built in lounge and coffee table invite guests to relax in comfort. A flat screen TV and audio system is available for indoor entertainment.