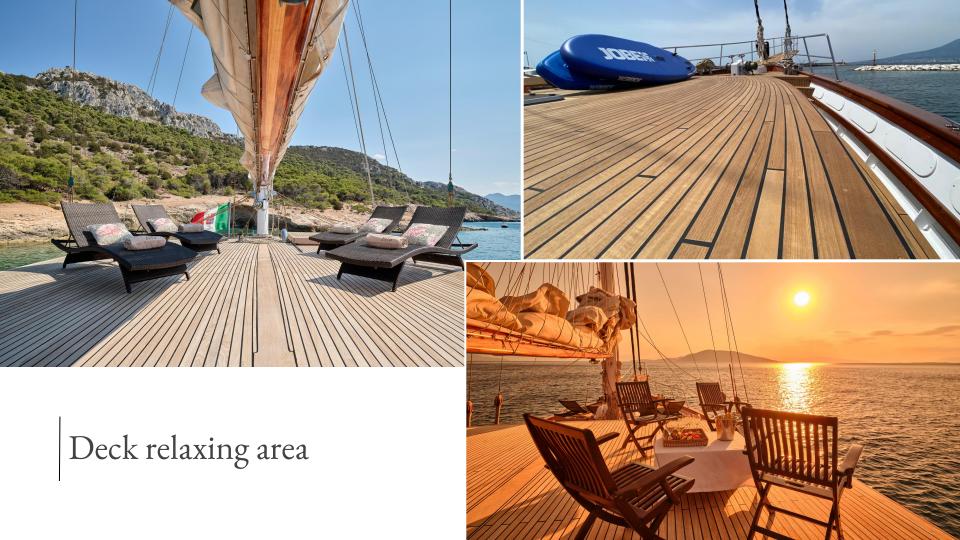

### Spacious & Accessible

Exterior living on charter yacht MYRA is plentiful. The aft deck offers an alfresco dining option, seating and aft facing sunbeds, shade from a Bimini cover can be provided. Additional sunbeds on the foredeck allow everyone to find a place to relax.

The sailing schooner Myra boasts generous wrap around teak decks, with high rails, the yacht is easy to walk around both at anchor and under sail.