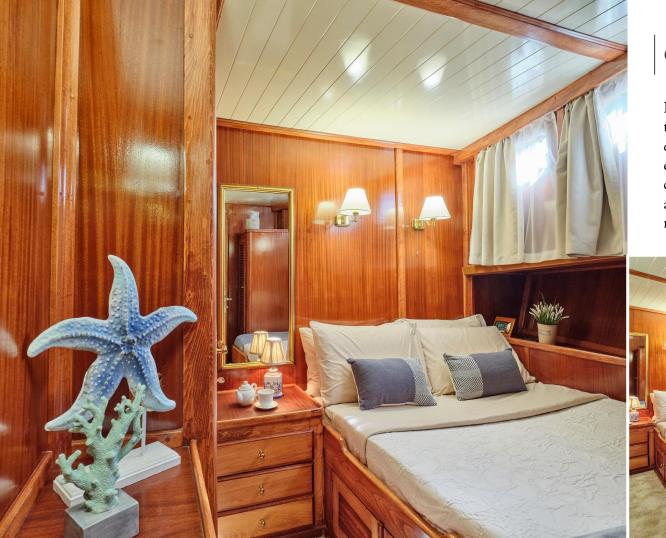

## Cosy & Charming

Four double guest suites are forward of the salon, slightly lower than the main deck. While two twin guest suites are aft of the salon. Each suit has its own air conditioning and TV, the suites are bright and comfortable with all the amenities necessary for guests onboard.