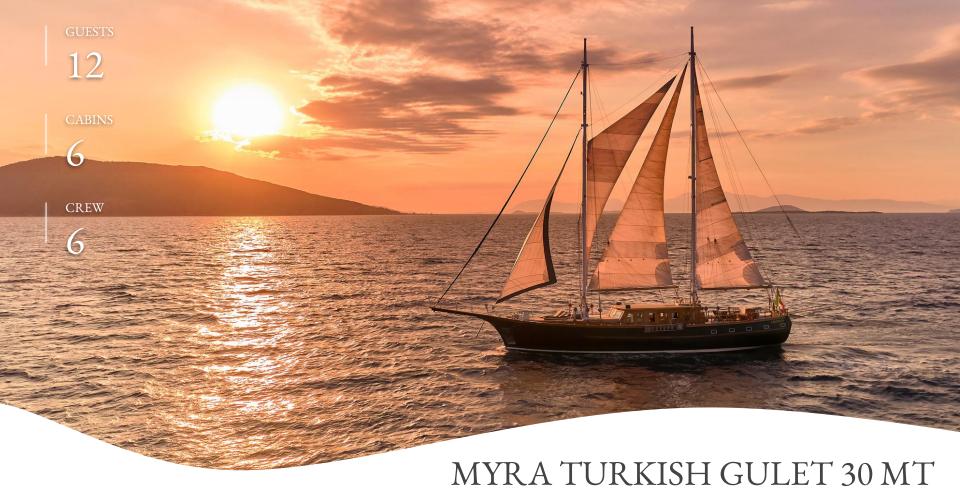

BASE: ATHENS GREECE

The sailing schooner Myra was designed and built by the Turkish Ege Yat yacht builders in 2003, and has been refitted in 2021/22. Myra is an extremely elegant, classic and refined, the sailing yacht Myra has a traditional vibe about her. Her exterior steel hull is an added value and a unique feature for a schooner. Her beautiful exterior is with gloss varnished bulwarks and teak deck. The interior is spacious and warm boasting fine woods panels and teak-holly inlay floors.

#### **SPECIFICATIONS**

Length: 27.43 mt
Beam: 7.62 mt
Draft: 2.74 mt
Built: 2003
Refitt: 2020
Cruising speed: 8 Kn
Fuel Consumption: 60 Litres/Hr