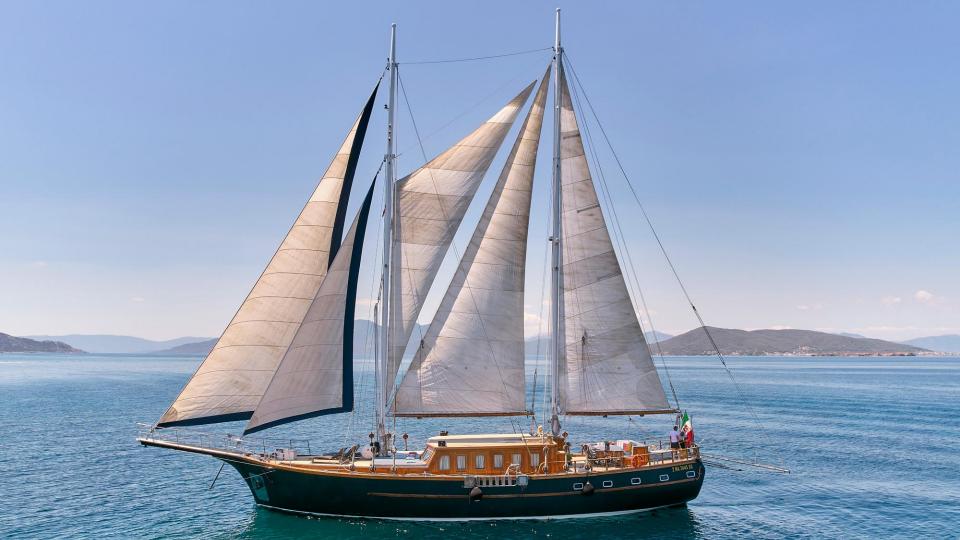

BASE: ATHENS GREECE

The sailing schooner Myra was designed and built by the Turkish Ege Yat yacht builders in 2003, and has been refitted in 2021/22. Myra is an extremely elegant, classic and refined, the sailing yacht Myra has a traditional vibe about her. Her exterior steel hull is an added value and a unique feature for a schooner. Her beautiful exterior is with gloss varnished bulwarks and teak deck. The interior is spacious and warm boasting fine woods panels and teak-holly inlay floors.

#### **SPECIFICATIONS**

Length: 27.43 mt
Beam: 7.62 mt
Draft: 2.74 mt
Built: 2003
Refitt: 2020
Cruising speed: 8 Kn
Fuel Consumption: 60 Litres/Hr