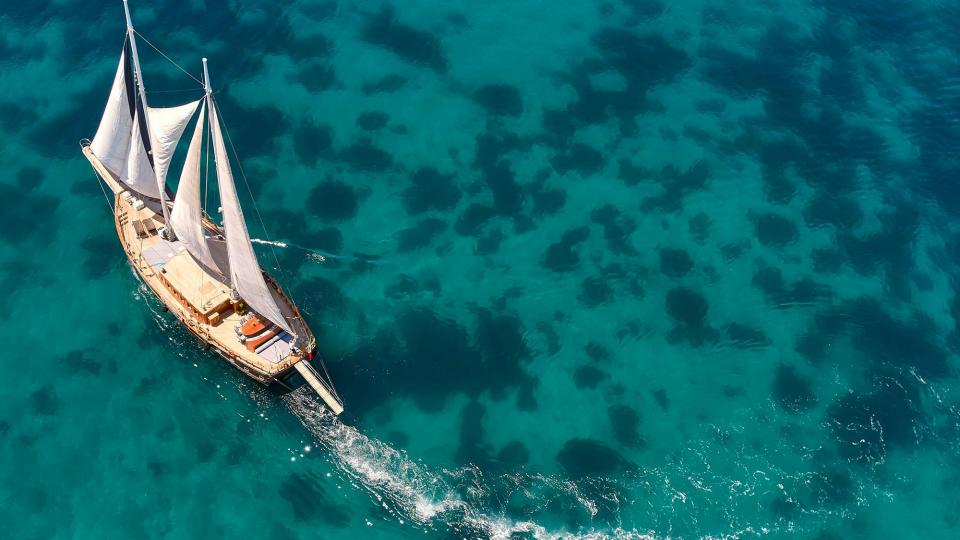

The sailing schooner Myra boasts generous wrap around teak decks, with high rails, the yacht is easy to walk around both at anchor and under sail.