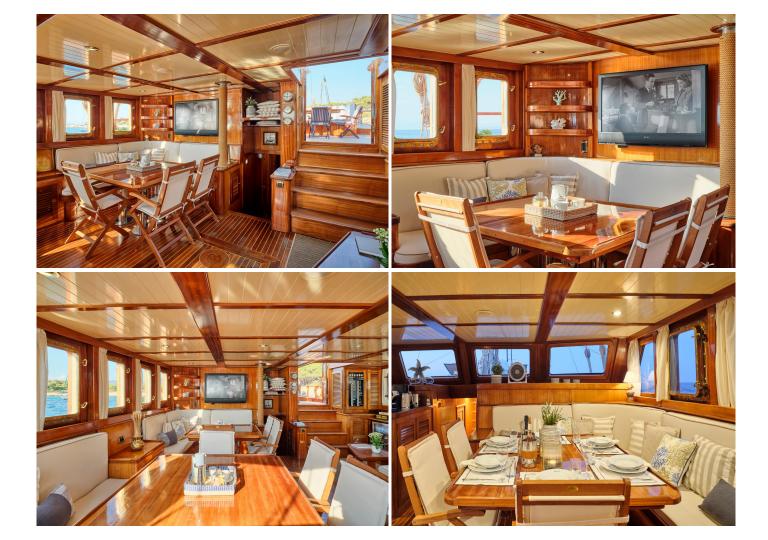

### Timeless & Bright

The salon is in the raised deck house, large ports allow ample natural light and great viewing. On the port side 2 formal dining tables seat all 12 guests with room to spare, on the starboard side a built in lounge and coffee table invite guests to relax in comfort. A flat screen TV and audio system is available for indoor entertainment.