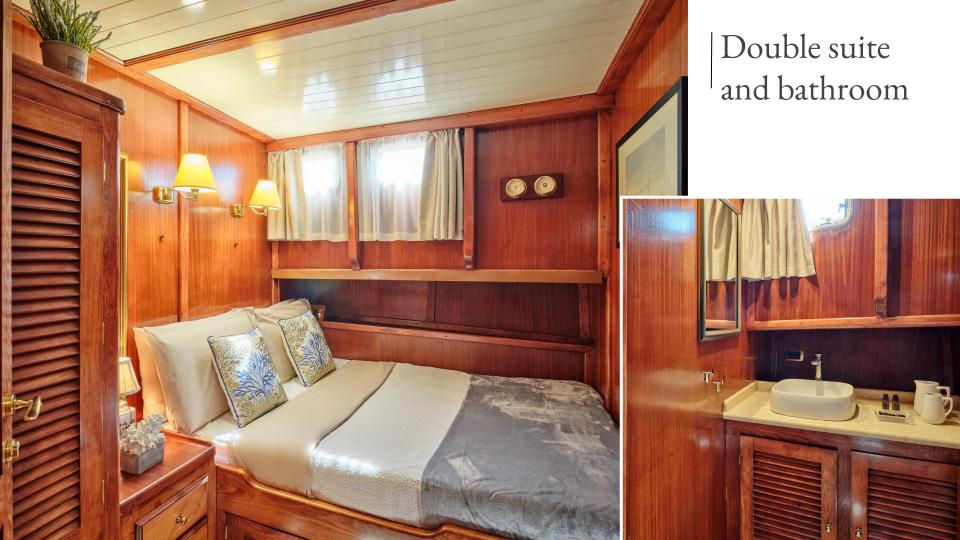

## Cosy & Charming

Four double guest suites are forward of the salon, slightly lower than the main deck. While two twin guest suites are aft of the salon. Each suit has its own air conditioning and TV, the suites are bright and comfortable with all the amenities necessary for guests onboard.