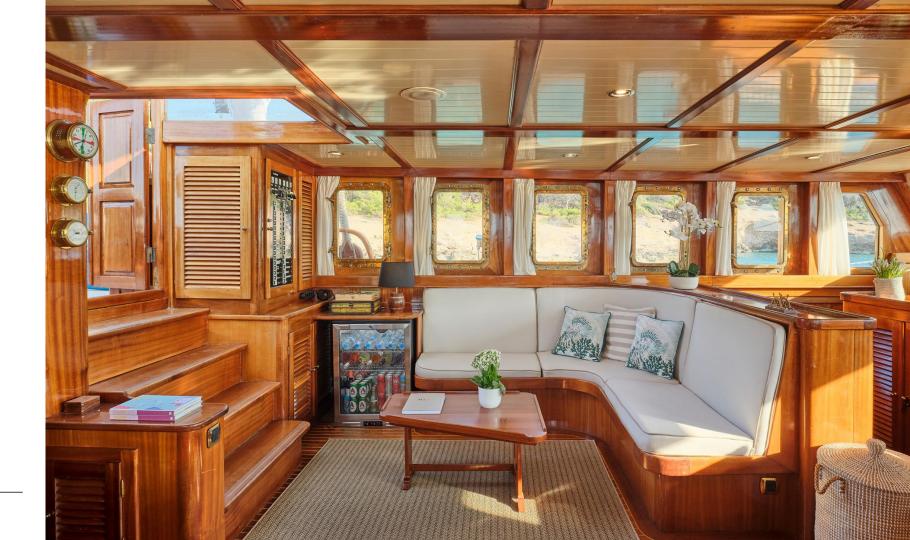

### Timeless & Bright

The salon is in the raised deck house, large ports allow ample natural light and great viewing. On the port side 2 formal dining tables seat all 12 guests with room to spare, on the starboard side a built in lounge and coffee table invite guests to relax in comfort. A flat screen TV and audio system is available for indoor entertainment.