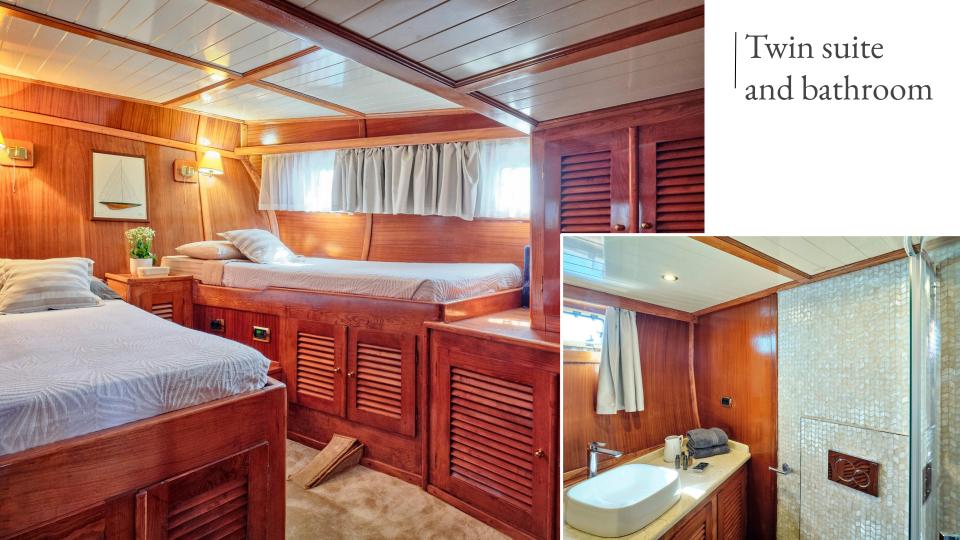

## Cosy & Charming

Four double guest suites are forward of the salon, slightly lower than the main deck. While two twin guest suites are aft of the salon. Each suit has its own air conditioning and TV, the suites are bright and comfortable with all the amenities necessary for guests onboard.