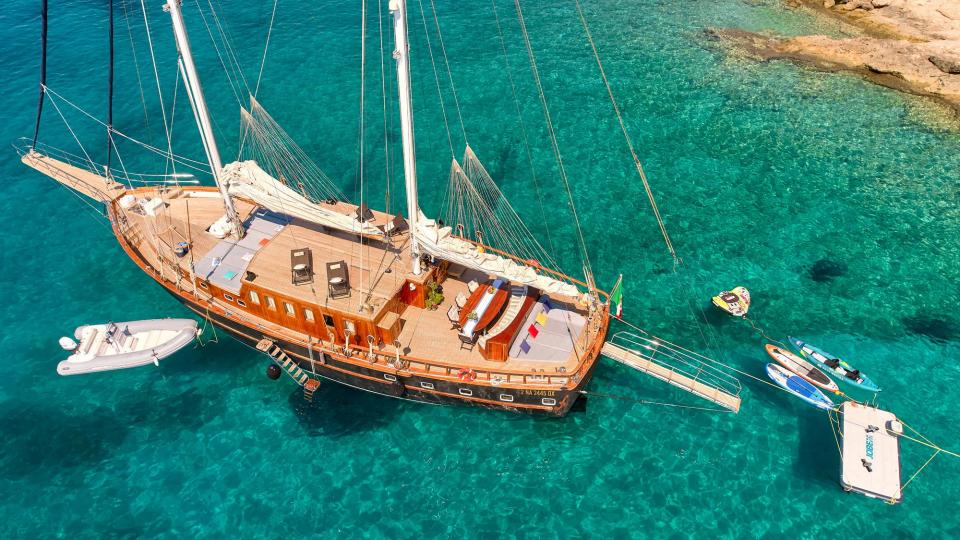

### Spacious & Accessible

Exterior living on charter yacht MYRA is plentiful. The aft deck offers an alfresco dining option, seating and aft facing sunbeds, shade from a Bimini cover can be provided. Additional sunbeds on the foredeck allow everyone to find a place to relax.

#### WATER TOYS

Tender 5.40 m + 60 HP engine SUP (2) Seawings (2) Inflatable Kayak (1) Inflatable platform 5m x 3m (1) Water Skis (2)
Wakeboard (1)
Fishing equipment (1)
Snorkeling gear (8)