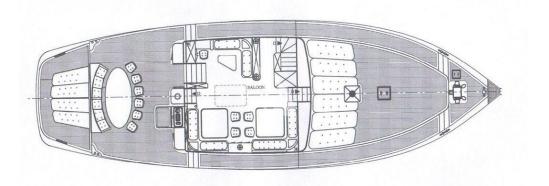

### Spacious & Accessible

Exterior living on charter yacht MYRA is plentiful. The aft deck offers an alfresco dining option, seating and aft facing sunbeds, shade from a Bimini cover can be provided. Additional sunbeds on the foredeck allow everyone to find a place to relax.

The sailing schooner Myra boasts generous wrap around teak decks, with high rails, the yacht is easy to walk around both at anchor and under sail.

### Timeless & Bright

The salon is in the raised deck house, large ports allow ample natural light and great viewing. On the port side 2 formal dining tables seat all 12 guests with room to spare, on the starboard side a built in lounge and coffee table invite guests to relax in comfort. A flat screen TV and audio system is available for indoor entertainment.

# Myra's Layout