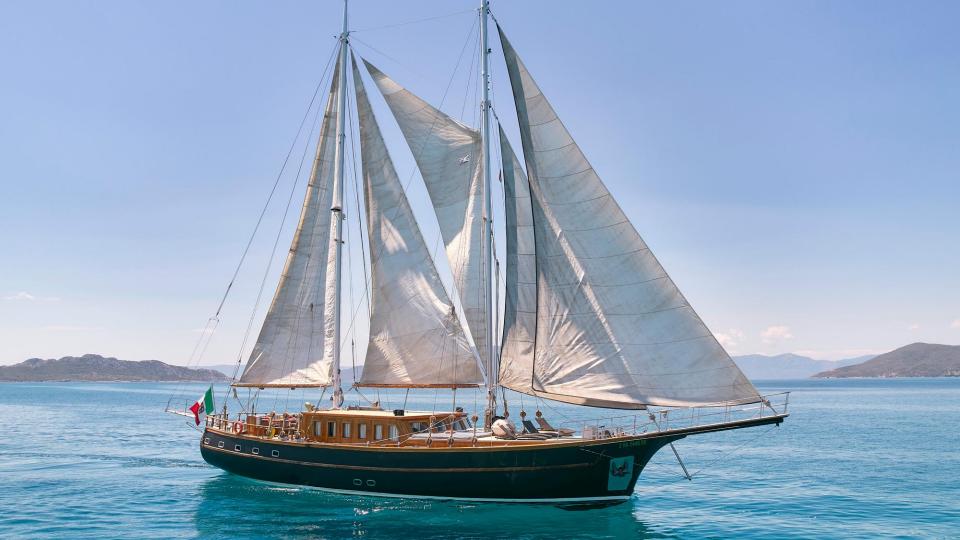

BASE: ATHENS GREECE

The sailing schooner Myra was designed and built by the Turkish Ege Yat yacht builders in 2003, and has been refitted in 2021/22. Myra is an extremely elegant, classic and refined, the sailing yacht Myra has a traditional vibe about her. Her exterior steel hull is an added value and a unique feature for a schooner. Her beautiful exterior is with gloss varnished bulwarks and teak deck. The interior is spacious and warm boasting fine woods panels and teak-holly inlay floors.

The sailing schooner Myra boasts generous wrap around teak decks, with high rails, the yacht is easy to walk around both at anchor and under sail.