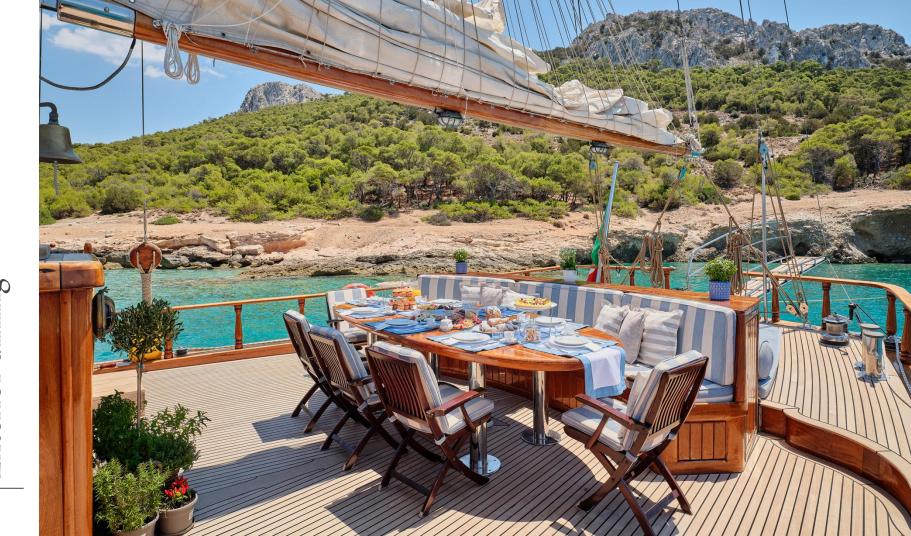

### Spacious & Accessible

Exterior living on charter yacht MYRA is plentiful. The aft deck offers an alfresco dining option, seating and aft facing sunbeds, shade from a Bimini cover can be provided. Additional sunbeds on the foredeck allow everyone to find a place to relax.