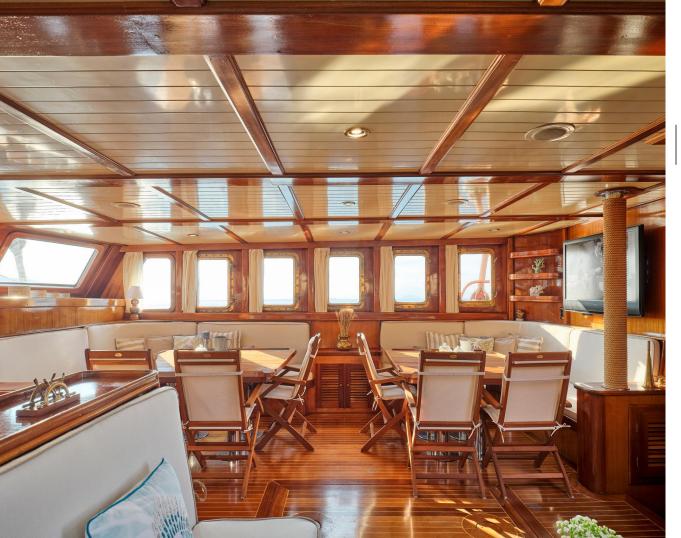

### Timeless & Bright

The salon is in the raised deck house, large ports allow ample natural light and great viewing. On the port side 2 formal dining tables seat all 12 guests with room to spare, on the starboard side a built in lounge and coffee table invite guests to relax in comfort. A flat screen TV and audio system is available for indoor entertainment.