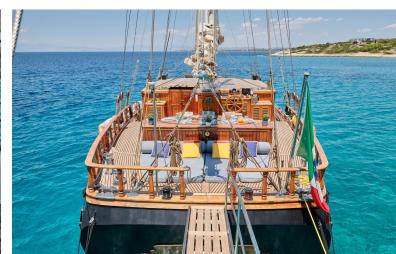

BASE: ATHENS GREECE

The sailing schooner Myra was designed and built by the Turkish Ege Yat yacht builders in 2003, and has been refitted in 2021/22. Myra is an extremely elegant, classic and refined, the sailing yacht Myra has a traditional vibe about her. Her exterior steel hull is an added value and a unique feature for a schooner. Her beautiful exterior is with gloss varnished bulwarks and teak deck. The interior is spacious and warm boasting fine woods panels and teak-holly inlay floors.

### Spacious & Accessible

Exterior living on charter yacht MYRA is plentiful. The aft deck offers an alfresco dining option, seating and aft facing sunbeds, shade from a Bimini cover can be provided. Additional sunbeds on the foredeck allow everyone to find a place to relax.

The sailing schooner Myra boasts generous wrap around teak decks, with high rails, the yacht is easy to walk around both at anchor and under sail.