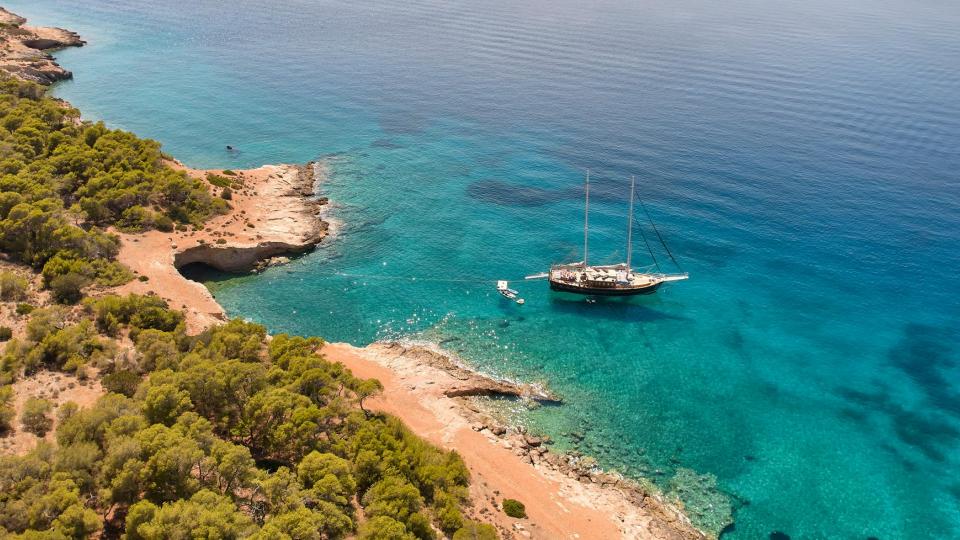

BASE: ATHENS GREECE

The sailing schooner Myra was designed and built by the Turkish Ege Yat yacht builders in 2003, and has been refitted in 2021/22. Myra is an extremely elegant, classic and refined, the sailing yacht Myra has a traditional vibe about her. Her exterior steel hull is an added value and a unique feature for a schooner. Her beautiful exterior is with gloss varnished bulwarks and teak deck. The interior is spacious and warm boasting fine woods panels and teak-holly inlay floors.

The sailing schooner Myra boasts generous wrap around teak decks, with high rails, the yacht is easy to walk around both at anchor and under sail.