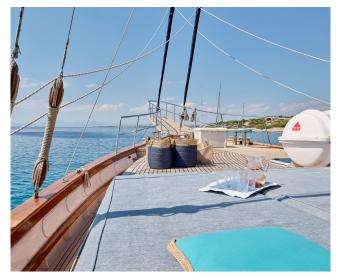

### Spacious & Accessible

Exterior living on charter yacht MYRA is plentiful. The aft deck offers an alfresco dining option, seating and aft facing sunbeds, shade from a Bimini cover can be provided. Additional sunbeds on the foredeck allow everyone to find a place to relax.

The sailing schooner Myra boasts generous wrap around teak decks, with high rails, the yacht is easy to walk around both at anchor and under sail.