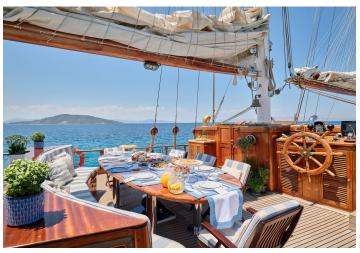

### Spacious & Accessible

Exterior living on charter yacht MYRA is plentiful. The aft deck offers an alfresco dining option, seating and aft facing sunbeds, shade from a Bimini cover can be provided. Additional sunbeds on the foredeck allow everyone to find a place to relax.

The sailing schooner Myra boasts generous wrap around teak decks, with high rails, the yacht is easy to walk around both at anchor and under sail.

### Timeless & Bright

The salon is in the raised deck house, large ports allow ample natural light and great viewing. On the port side 2 formal dining tables seat all 12 guests with room to spare, on the starboard side a built in lounge and coffee table invite guests to relax in comfort. A flat screen TV and audio system is available for indoor entertainment.