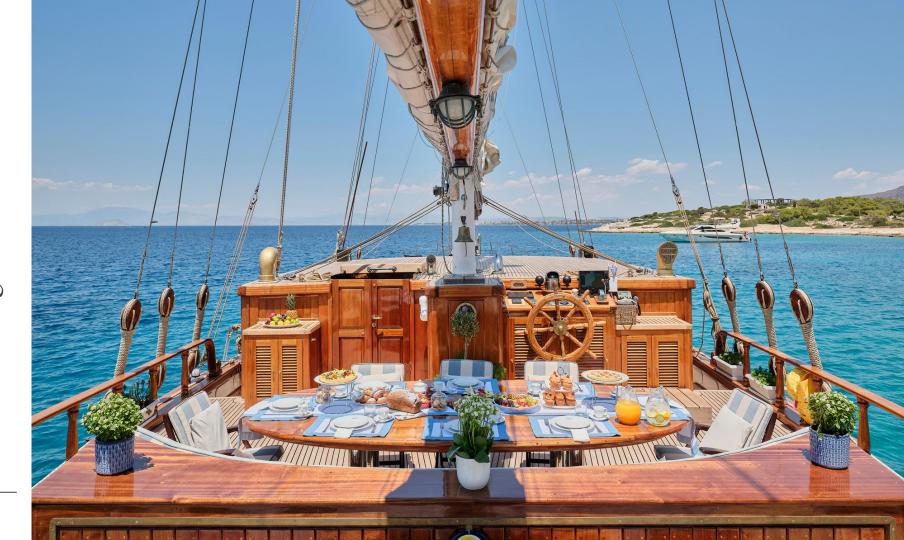

### Spacious & Accessible

Exterior living on charter yacht MYRA is plentiful. The aft deck offers an alfresco dining option, seating and aft facing sunbeds, shade from a Bimini cover can be provided. Additional sunbeds on the foredeck allow everyone to find a place to relax.

The sailing schooner Myra boasts generous wrap around teak decks, with high rails, the yacht is easy to walk around both at anchor and under sail.

### Timeless & Bright

The salon is in the raised deck house, large ports allow ample natural light and great viewing. On the port side 2 formal dining tables seat all 12 guests with room to spare, on the starboard side a built in lounge and coffee table invite guests to relax in comfort. A flat screen TV and audio system is available for indoor entertainment.