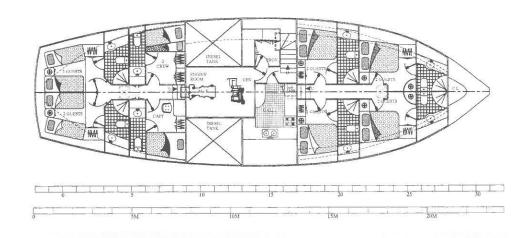

## Cosy & Charming

Four double guest suites are forward of the salon, slightly lower than the main deck. While two twin guest suites are aft of the salon. Each suit has its own air conditioning and TV, the suites are bright and comfortable with all the amenities necessary for guests onboard.

# Myra's Layout