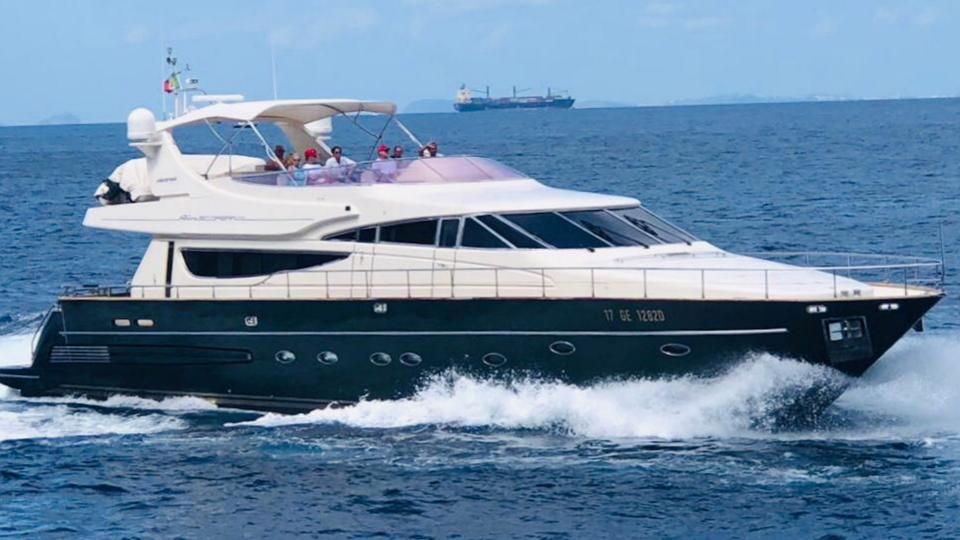

BASE: NAPLES

Zia Canaia is an elegant 24m charter yacht built by Riva. The 80' Opera S features an innovative design. Her comfortable flybridge, expansive cockpit, the large windows illuminating the interiors and a lot of other amenities make chartering her an absolute pleasure. Zia Canaia offers accommodation for up to 9 guests in 4 comfortable suites; crew of 3 who lodge in a separate quarter.

#### **SPECIFICATIONS**

Length: 23.96 mt Beam: 6.14 mt Draft:1.60 mt Built: 2001

Refit: 2001

Water ski

Cruising speed: 24 Kn

Fuel Consumption: 430 Litres/Hr