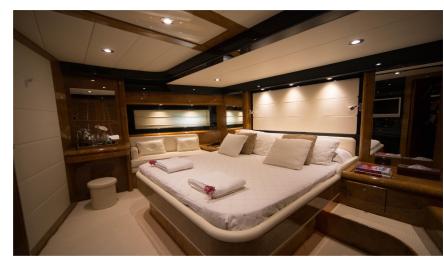

# Cosy & Charming

The lower deck offers accommodation for up to 9 guests in 4 staterooms, all with en-suite facilities.

1 Owner stateroom with Queen size bed. The suite hosts a convertible sofa in to a single bed, ideal for a young child. Private Safe available. Ensuite bathroom with shower; 1 VIP stateroom,, Tv Lcd 22", Cd Player. Ensuite bathroom with shower; 2 guest twin staterooms with 2 separate single beds; Tv Lcd 22", Cd Player. Each twin cabin features its own private toilet with separate shower.