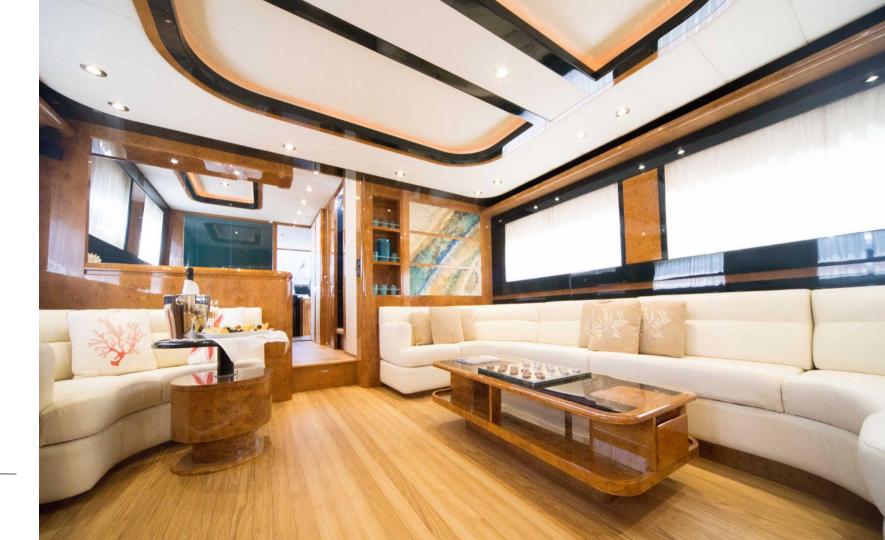

## Spacious & Accessible

The deck offers guests several relaxing areas. Wide dining table, U shaped sofa and a sundeck area on the upper deck. The aft cockpit also offers a dining table for 8 guests with sofasettees and chairs; easy access to the swimming platform and comfortable access to the sea.

# Timeless & Bright

The yacht is classic and presents refined lines, cherry polished wood interiors perfectly offset by white leather sofas. The wide salon has 2 small tables, a wide sofa and a 2-seat sofa. TV SAT Lcd-Dvd 40". Hi-Fi Bang Olufsen.