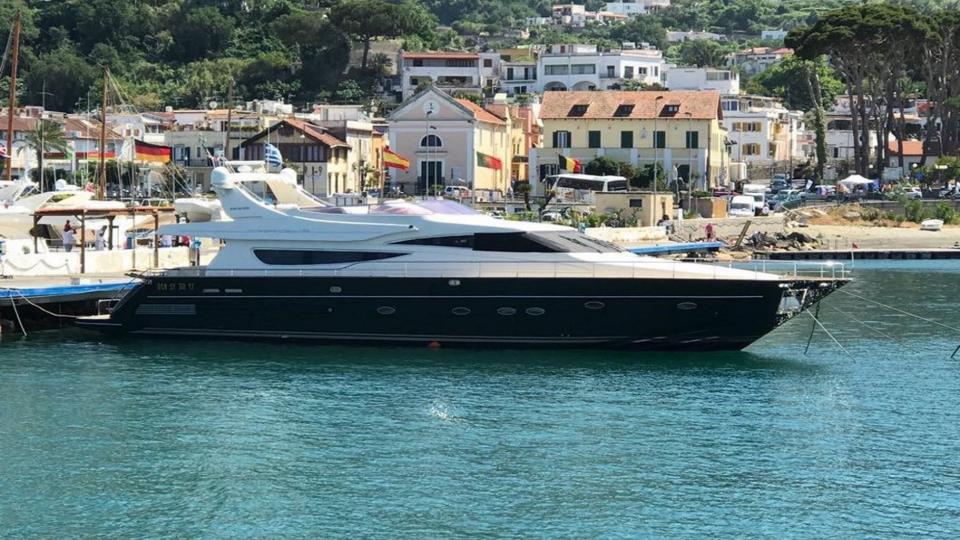

BASE: NAPLES

Zia Canaia is an elegant 24m charter yacht built by Riva. The 80' Opera S features an innovative design. Her comfortable flybridge, expansive cockpit, the large windows illuminating the interiors and a lot of other amenities make chartering her an absolute pleasure. Zia Canaia offers accommodation for up to 9 guests in 4 comfortable suites; crew of 3 who lodge in a separate quarter.