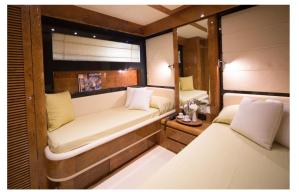

# Cosy & Charming

The lower deck offers accommodation for up to 9 guests in 4 staterooms, all with en-suite facilities.

1 Owner stateroom with Queen size bed. The suite hosts a convertible sofa in to a single bed, ideal for a young child. Private Safe available. Ensuite bathroom with shower; 1 VIP stateroom,, Tv Lcd 22", Cd Player. Ensuite bathroom with shower; 2 guest twin staterooms with 2 separate single beds; Tv Lcd 22", Cd Player. Each twin cabin features its own private toilet with separate shower.