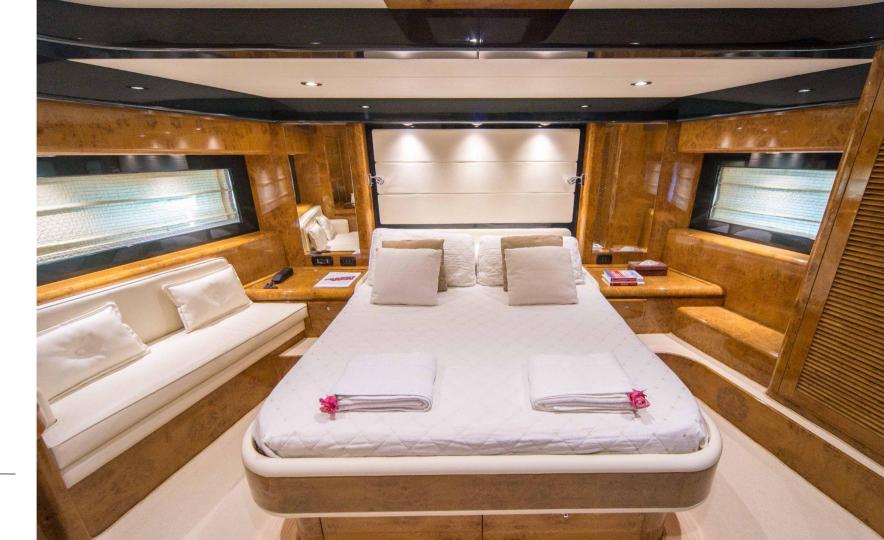

# Cosy & Charming

The lower deck offers accommodation for up to 9 guests in 4 staterooms, all with en-suite facilities.

1 Owner stateroom with Queen size bed. The suite hosts a convertible sofa in to a single bed, ideal for a young child. Private Safe available. Ensuite bathroom with shower; 1 VIP stateroom,, Tv Lcd 22", Cd Player. Ensuite bathroom with shower; 2 guest twin staterooms with 2 separate single beds; Tv Lcd 22", Cd Player. Each twin cabin features its own private toilet with separate shower.