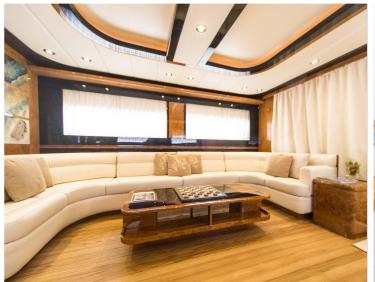

# Timeless & Bright

The yacht is classic and presents refined lines, cherry polished wood interiors perfectly offset by white leather sofas. The wide salon has 2 small tables, a wide sofa and a 2-seat sofa. TV SAT Lcd-Dvd 40". Hi-Fi Bang Olufsen.