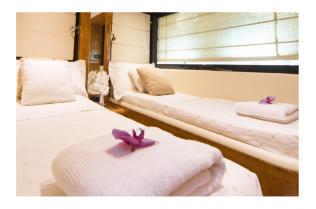

# Cosy & Charming

The lower deck offers accommodation for up to 9 guests in 4 staterooms, all with en-suite facilities.

1 Owner stateroom with Queen size bed. The suite hosts a convertible sofa in to a single bed, ideal for a young child. Private Safe available. Ensuite bathroom with shower; 1 VIP stateroom,, Tv Lcd 22", Cd Player. Ensuite bathroom with shower; 2 guest twin staterooms with 2 separate single beds; Tv Lcd 22", Cd Player. Each twin cabin features its own private toilet with separate shower.