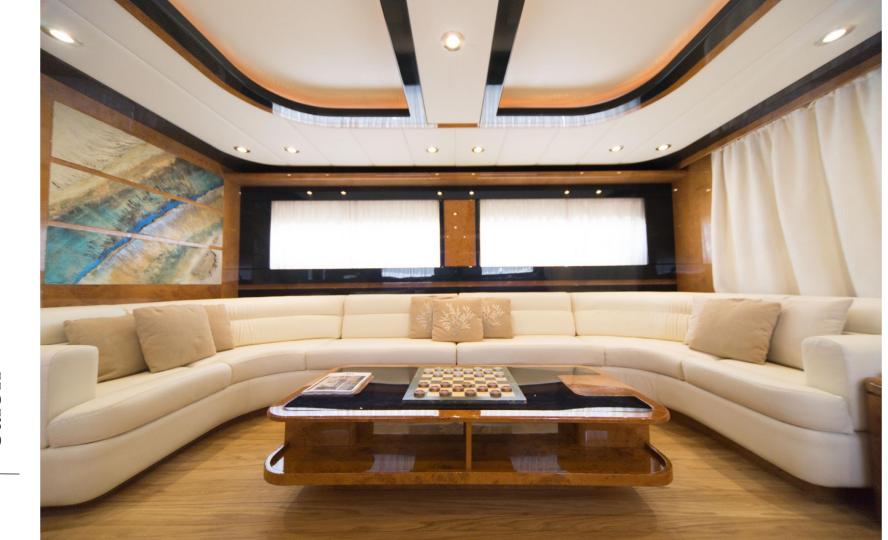

# Timeless & Bright

The yacht is classic and presents refined lines, cherry polished wood interiors perfectly offset by white leather sofas. The wide salon has 2 small tables, a wide sofa and a 2-seat sofa. TV SAT Lcd-Dvd 40". Hi-Fi Bang Olufsen.