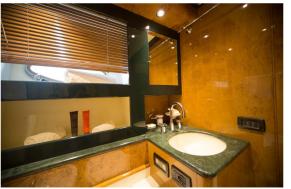

# Cosy & Charming

The lower deck offers accommodation for up to 9 guests in 4 staterooms, all with en-suite facilities.

1 Owner stateroom with Queen size bed. The suite hosts a convertible sofa in to a single bed, ideal for a young child. Private Safe available. Ensuite bathroom with shower; 1 VIP stateroom,, Tv Lcd 22", Cd Player. Ensuite bathroom with shower; 2 guest twin staterooms with 2 separate single beds; Tv Lcd 22", Cd Player. Each twin cabin features its own private toilet with separate shower.