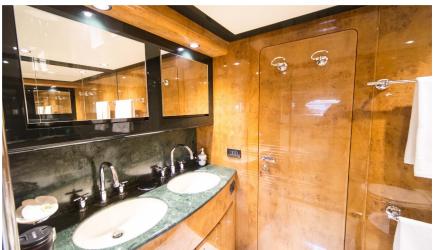

# Cosy & Charming

The lower deck offers accommodation for up to 9 guests in 4 staterooms, all with en-suite facilities.

1 Owner stateroom with Queen size bed. The suite hosts a convertible sofa in to a single bed, ideal for a young child. Private Safe available. Ensuite bathroom with shower; 1 VIP stateroom,, Tv Lcd 22", Cd Player. Ensuite bathroom with shower; 2 guest twin staterooms with 2 separate single beds; Tv Lcd 22", Cd Player. Each twin cabin features its own private toilet with separate shower.