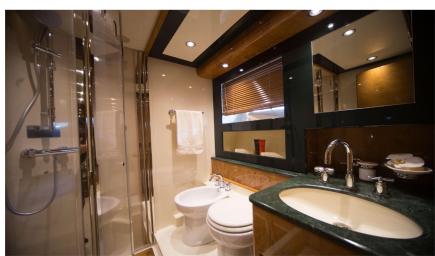

# Cosy & Charming

The lower deck offers accommodation for up to 9 guests in 4 staterooms, all with en-suite facilities.

1 Owner stateroom with Queen size bed. The suite hosts a convertible sofa in to a single bed, ideal for a young child. Private Safe available. Ensuite bathroom with shower; 1 VIP stateroom,, Tv Lcd 22", Cd Player. Ensuite bathroom with shower; 2 guest twin staterooms with 2 separate single beds; Tv Lcd 22", Cd Player. Each twin cabin features its own private toilet with separate shower.