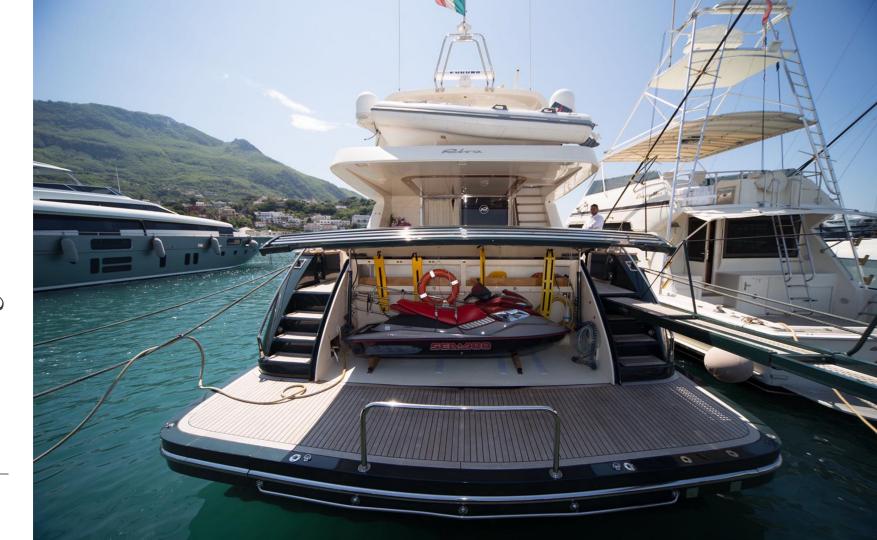

### **WATER TOYS**

Novamarine tender with Yamaha engine (4mt/30 Hp) Seadoo RPX Jet ski, Inflatable Doughnut Wakeboard 142 Seabob Paddle board SUP Fishing gear Snorkeling equipment