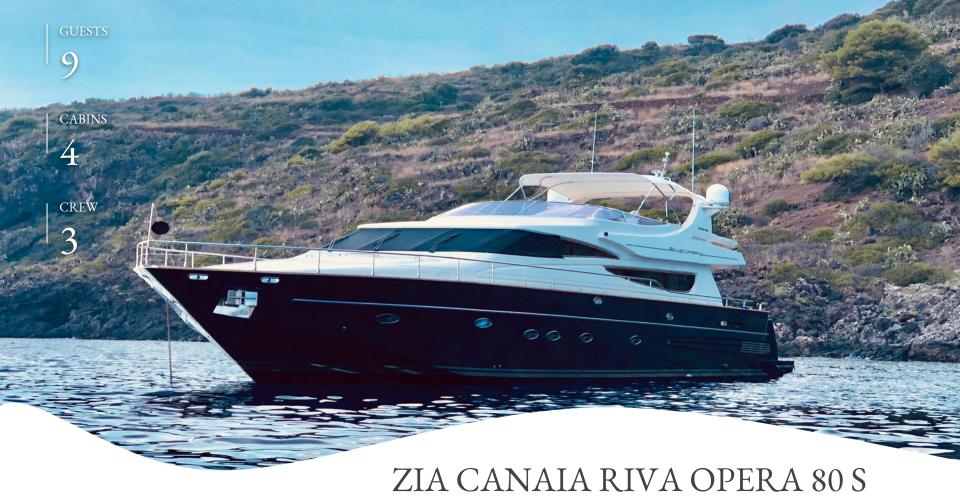

BASE: NAPLES

Zia Canaia is an elegant 24m charter yacht built by Riva. The 80' Opera S features an innovative design. Her comfortable flybridge, expansive cockpit, the large windows illuminating the interiors and a lot of other amenities make chartering her an absolute pleasure. Zia Canaia offers accommodation for up to 9 guests in 4 comfortable suites; crew of 3 who lodge in a separate quarter.