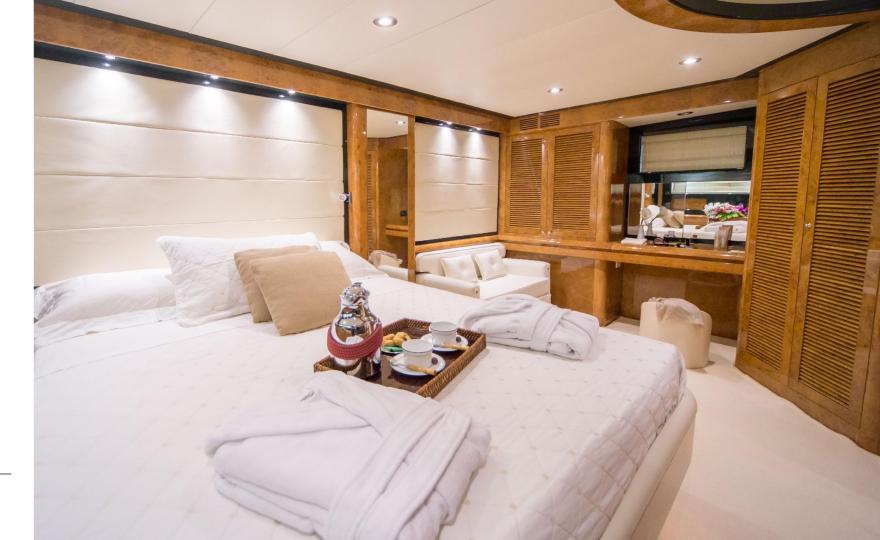

# Cosy & Charming

The lower deck offers accommodation for up to 9 guests in 4 staterooms, all with en-suite facilities.

1 Owner stateroom with Queen size bed. The suite hosts a convertible sofa in to a single bed, ideal for a young child. Private Safe available. Ensuite bathroom with shower; 1 VIP stateroom,, Tv Lcd 22", Cd Player. Ensuite bathroom with shower; 2 guest twin staterooms with 2 separate single beds; Tv Lcd 22", Cd Player. Each twin cabin features its own private toilet with separate shower.