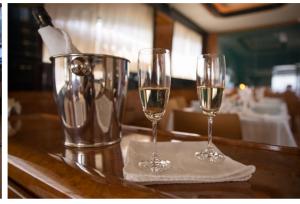

hout Watermaker Tv Lcd - DVD in salon and all cabins Cd Player in salon and all cabins Bose System Bang Olufsen Cd Player

Wi-Fi internet connection Sky SAT TV SAT PHONE















## Spacious & Accessible

The deck offers guests several relaxing areas. Wide dining table, U shaped sofa and a sundeck area on the upper deck. The aft cockpit also offers a dining table for 8 guests with sofasettees and chairs; easy access to the swimming platform and comfortable access to the sea.





# Timeless & Bright

The yacht is classic and presents refined lines, cherry polished wood interiors perfectly offset by white leather sofas. The wide salon has 2 small tables, a wide sofa and a 2-seat sofa. TV SAT Lcd-Dvd 40". Hi-Fi Bang Olufsen.

Separate and equipped galley, dining table for 9 guests.





















# Cosy & Charming

The lower deck offers accommodation for up to 9 guests in 4 staterooms, all with en-suite facilities.

1 Owner stateroom with Queen size bed. The suite hosts a convertible sofa in to a single bed, ideal for a young child. Private Safe available. Ensuite bathroom with shower; 1 VIP stateroom,, Tv Lcd 22", Cd Player. Ensuite bathroom with shower; 2 guest twin staterooms with 2 separate single beds; Tv Lcd 22", Cd Player. Each twin cabin features its own private toilet with separate shower.



















Zia Canaia's Layout