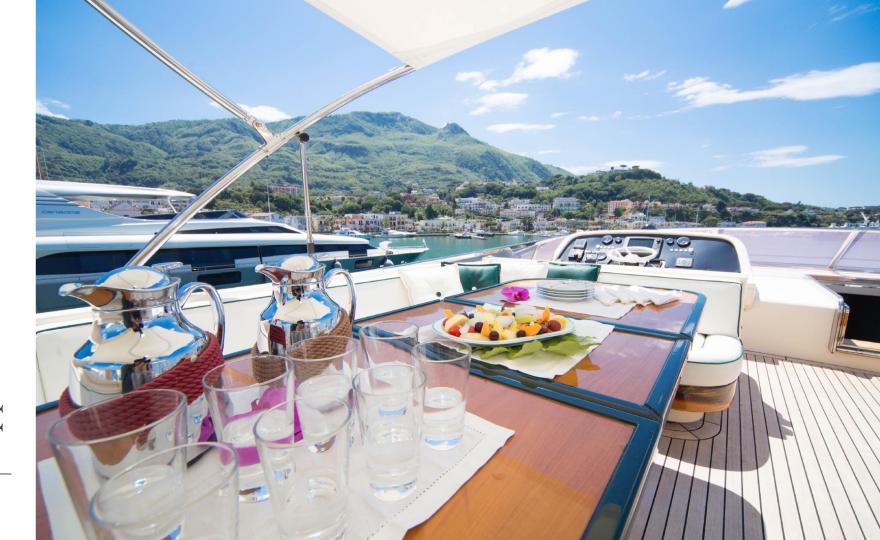

## Spacious & Accessible

The deck offers guests several relaxing areas. Wide dining table, U shaped sofa and a sundeck area on the upper deck. The aft cockpit also offers a dining table for 8 guests with sofasettees and chairs; easy access to the swimming platform and comfortable access to the sea.

Separate and equipped galley, dining table for 9 guests.