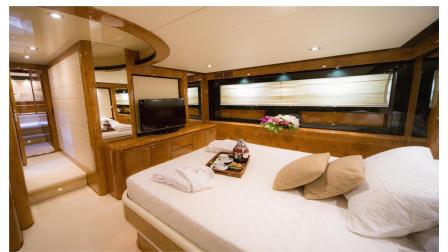

# Cosy & Charming

The lower deck offers accommodation for up to 9 guests in 4 staterooms, all with en-suite facilities.

1 Owner stateroom with Queen size bed. The suite hosts a convertible sofa in to a single bed, ideal for a young child. Private Safe available. Ensuite bathroom with shower; 1 VIP stateroom,, Tv Lcd 22", Cd Player. Ensuite bathroom with shower; 2 guest twin staterooms with 2 separate single beds; Tv Lcd 22", Cd Player. Each twin cabin features its own private toilet with separate shower.