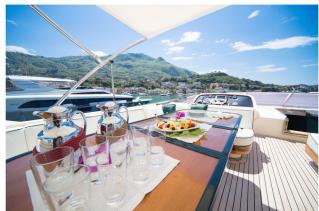

## Spacious & Accessible

The deck offers guests several relaxing areas. Wide dining table, U shaped sofa and a sundeck area on the upper deck. The aft cockpit also offers a dining table for 8 guests with sofasettees and chairs; easy access to the swimming platform and comfortable access to the sea.

Separate and equipped galley, dining table for 9 guests.