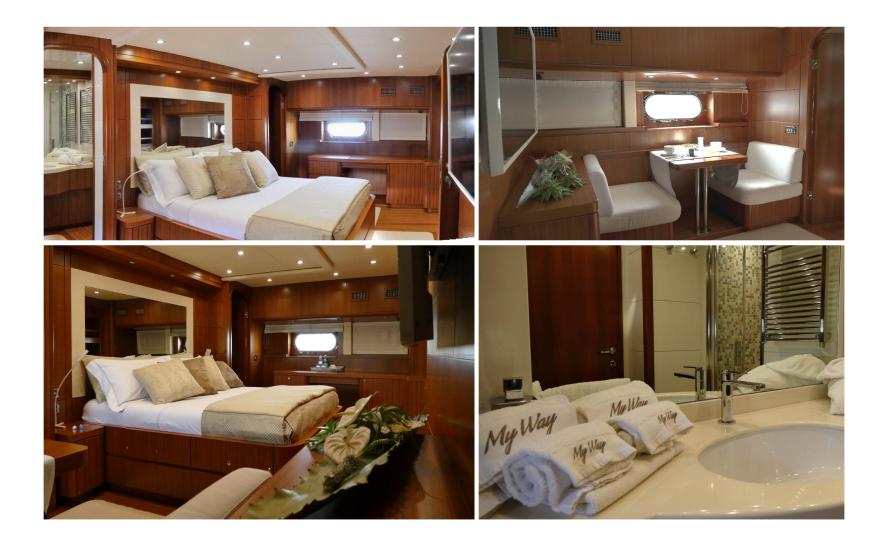

## Cosy & Charming

The lower deck offers 3 spacious suites: the Owner's suite with double bed and ensuite bathroom, 45" TV LCD and hi-fi system; the VIP suite with double bed and ensuite bathroom, 45" TV LCD and hi-fi system. The twin guest suite, ensuite head and 35" TV LCD, hi-fi system. Each bathroom has separate shower with chromo-therapy lights