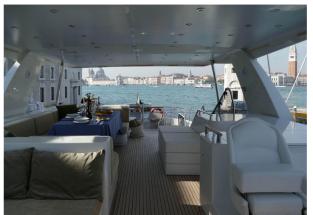

## Timeless & Bright

All interior areas are rationally managed. Wide salon with comfortable sofa and dining table for 6/8 guests; Tv-Lcd 50" available in salon and dining area. Air conditioning and wi-fi connection are available throughout the yacht. Galley is separate and crew quarter is independent.