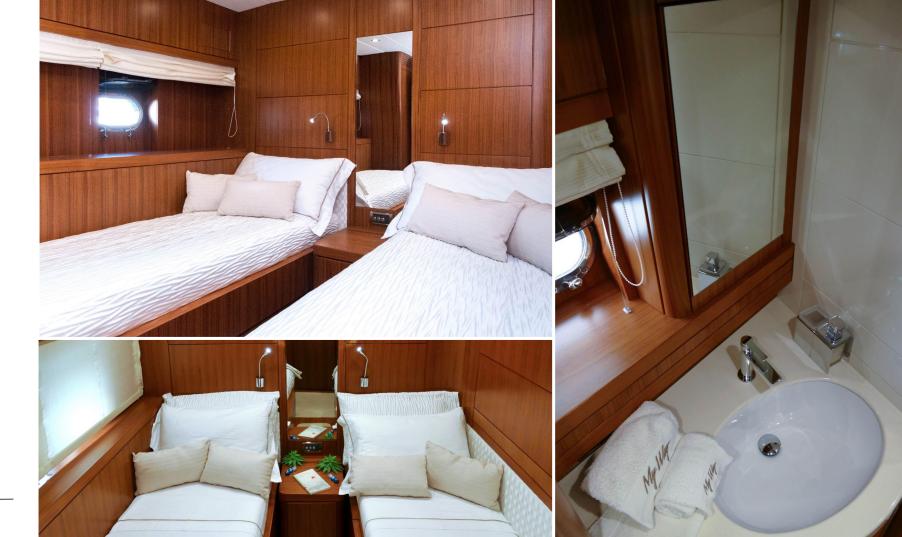

## Cosy & Charming

The lower deck offers 3 spacious suites: the Owner's suite with double bed and ensuite bathroom, 45" TV LCD and hi-fi system; the VIP suite with double bed and ensuite bathroom, 45" TV LCD and hi-fi system. The twin guest suite, ensuite head and 35" TV LCD, hi-fi system. Each bathroom has separate shower with chromo-therapy lights