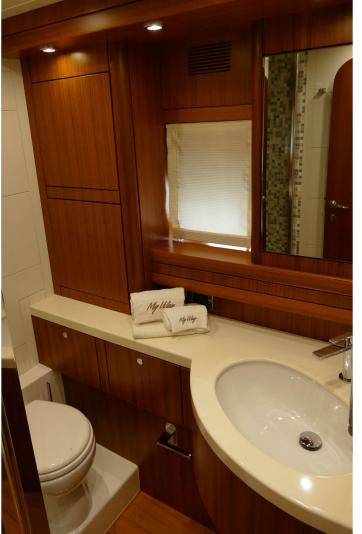

## Cosy & Charming

The lower deck offers 3 spacious suites: the Owner's suite with double bed and ensuite bathroom, 45" TV LCD and hi-fi system; the VIP suite with double bed and ensuite bathroom, 45" TV LCD and hi-fi system. The twin guest suite, ensuite head and 35" TV LCD, hi-fi system. Each bathroom has separate shower with chromo-therapy lights