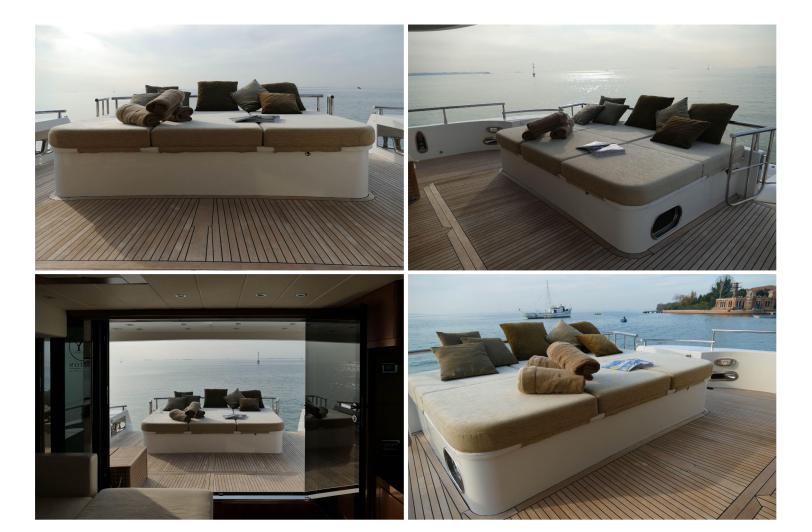

## Spacious & Accessible

Large outdoor spaces offer a wide top deck sunbathing area with comfortable sunbeds and 3 chaise-longues, dining table for 10 guests with C shaped sofa/settee, bar, fridge and barbecue; 3 versatile poufs can be sun mattresses and armchairs. Astern a spacious cockpit features a very wide sunbed mattress hosting up to 6 guests. The astern hydraulic platform is easily accessible from the cockpit; this amazing optional is very comfortable to lift up the tender and water toys.