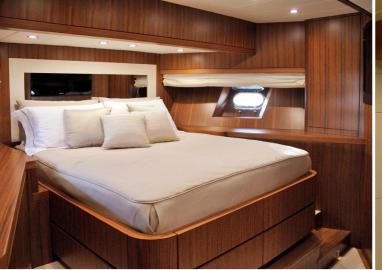

## Cosy & Charming

The lower deck offers 3 spacious suites: the Owner's suite with double bed and ensuite bathroom, 45" TV LCD and hi-fi system; the VIP suite with double bed and ensuite bathroom, 45" TV LCD and hi-fi system. The twin guest suite, ensuite head and 35" TV LCD, hi-fi system. Each bathroom has separate shower with chromo-therapy lights