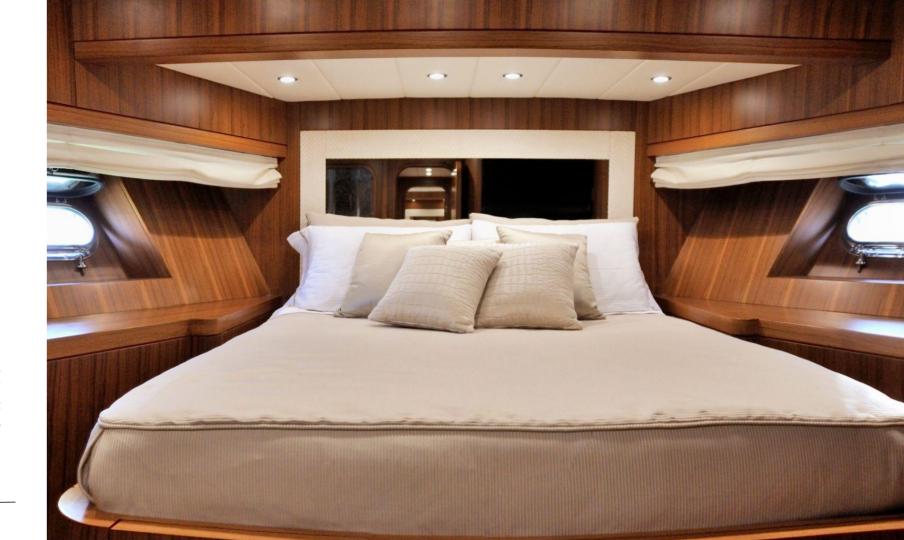

## Cosy & Charming

The lower deck offers 3 spacious suites: the Owner's suite with double bed and ensuite bathroom, 45" TV LCD and hi-fi system; the VIP suite with double bed and ensuite bathroom, 45" TV LCD and hi-fi system. The twin guest suite, ensuite head and 35" TV LCD, hi-fi system. Each bathroom has separate shower with chromo-therapy lights