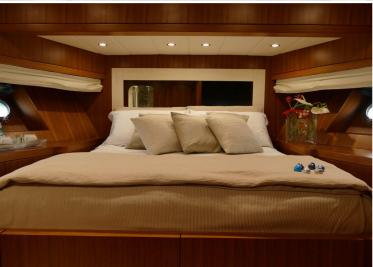

## Cosy & Charming

The lower deck offers 3 spacious suites: the Owner's suite with double bed and ensuite bathroom, 45" TV LCD and hi-fi system; the VIP suite with double bed and ensuite bathroom, 45" TV LCD and hi-fi system. The twin guest suite, ensuite head and 35" TV LCD, hi-fi system. Each bathroom has separate shower with chromo-therapy lights