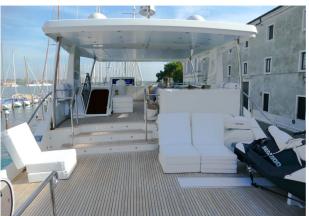

## Spacious & Accessible

Large outdoor spaces offer a wide top deck sunbathing area with comfortable sunbeds and 3 chaise-longues, dining table for 10 guests with C shaped sofa/settee, bar, fridge and barbecue; 3 versatile poufs can be sun mattresses and armchairs. Astern a spacious cockpit features a very wide sunbed mattress hosting up to 6 guests. The astern hydraulic platform is easily accessible from the cockpit; this amazing optional is very comfortable to lift up the tender and water toys.