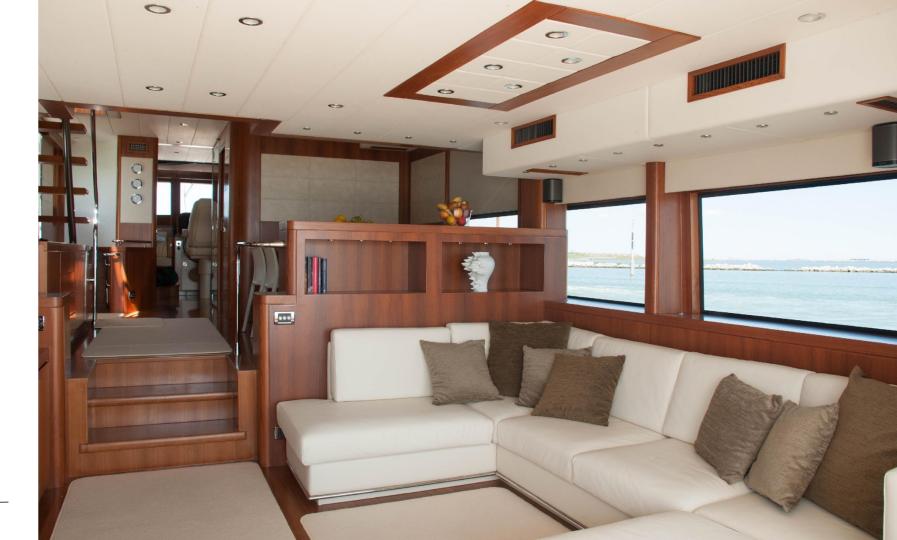

## Timeless & Bright

All interior areas are rationally managed. Wide salon with comfortable sofa and dining table for 6/8 guests; Tv-Lcd 50" available in salon and dining area. Air conditioning and wi-fi connection are available throughout the yacht. Galley is separate and crew quarter is independent.