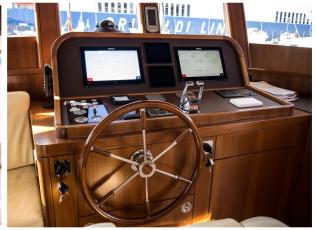

## **EQUIPMENT**

Full navigation instruments: Simrad VHF, 2 Whisper Generators (20 KW + 16 KW), Stabilisers underway. 1 Inflatable SUP (Stand Up Paddleboard) 2 x Seawings (new 2021) snorkeling equipment Opacmare Transformer ZERO SPEED STABILIZERS X-R AY camera