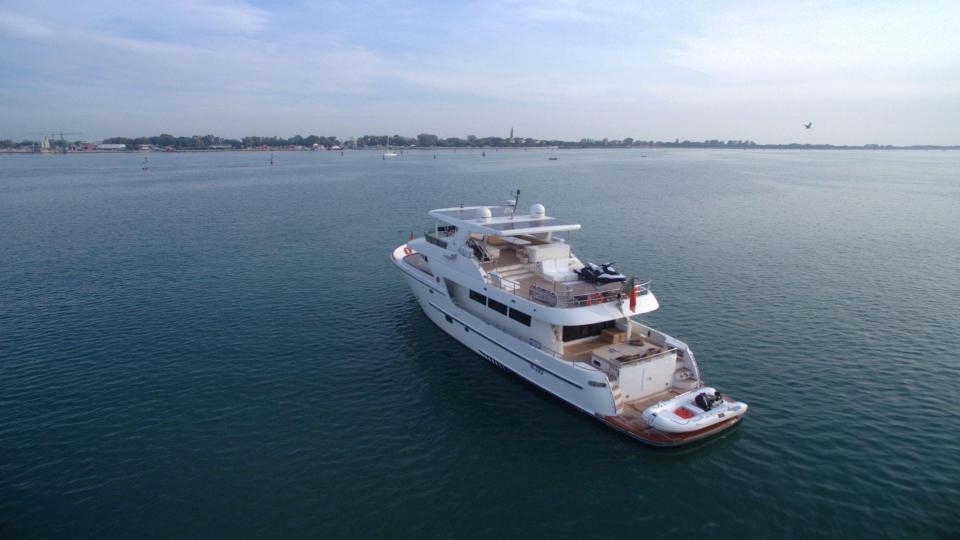

BASE: CASTELLAMMARE NAPLES

My Way is an elegant and refined 23 meters vessel, built by VZ Shipyard and launched in 2015. She boasts elegant and refined walnut wood interior, large lounge with C-shaped leather sofa, wide dining area with chairs and comfortable seats, separate galley. She features 3 comfortable and wide suites and can accommodate up to 6 guests.

## Spacious & Accessible

Large outdoor spaces offer a wide top deck sunbathing area with comfortable sunbeds and 3 chaise-longues, dining table for 10 guests with C shaped sofa/settee, bar, fridge and barbecue; 3 versatile poufs can be sun mattresses and armchairs. Astern a spacious cockpit features a very wide sunbed mattress hosting up to 6 guests. The astern hydraulic platform is easily accessible from the cockpit; this amazing optional is very comfortable to lift up the tender and water toys.