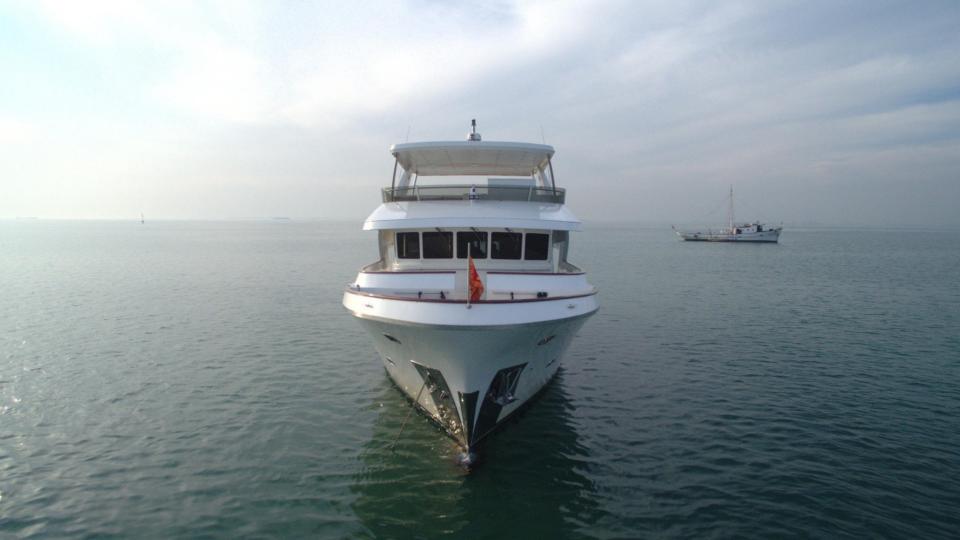

BASE: CASTELLAMMARE NAPLES

My Way is an elegant and refined 23 meters vessel, built by VZ Shipyard and launched in 2015. She boasts elegant and refined walnut wood interior, large lounge with C-shaped leather sofa, wide dining area with chairs and comfortable seats, separate galley. She features 3 comfortable and wide suites and can accommodate up to 6 guests.