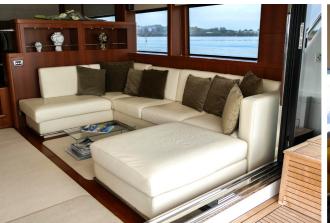

BASE: CASTELLAMMARE NAPLES

My Way is an elegant and refined 23 meters vessel, built by VZ Shipyard and launched in 2015. She boasts elegant and refined walnut wood interior, large lounge with C-shaped leather sofa, wide dining area with chairs and comfortable seats, separate galley. She features 3 comfortable and wide suites and can accommodate up to 6 guests.

## Timeless & Bright

All interior areas are rationally managed. Wide salon with comfortable sofa and dining table for 6/8 guests; Tv-Lcd 50" available in salon and dining area. Air conditioning and wi-fi connection are available throughout the yacht. Galley is separate and crew quarter is independent.