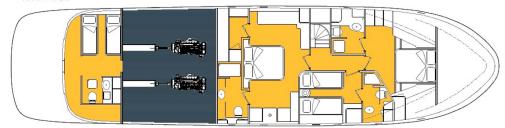

## Cosy & Charming

The lower deck offers 3 spacious suites: the Owner's suite with double bed and ensuite bathroom, 45" TV LCD and hi-fi system; the VIP suite with double bed and ensuite bathroom, 45" TV LCD and hi-fi system. The twin guest suite, ensuite head and 35" TV LCD, hi-fi system. Each bathroom has separate shower with chromo-therapy lights

#### PONTE INFERIORE