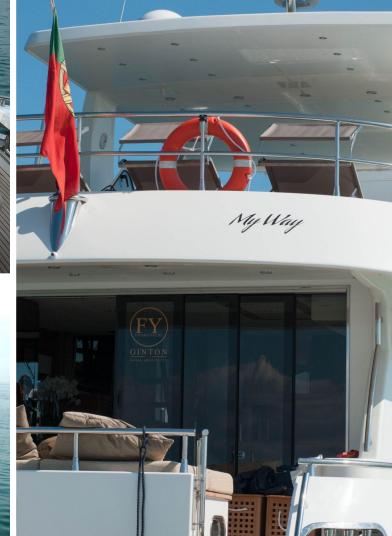

BASE: CASTELLAMMARE NAPLES

My Way is an elegant and refined 23 meters vessel, built by VZ Shipyard and launched in 2015. She boasts elegant and refined walnut wood interior, large lounge with C-shaped leather sofa, wide dining area with chairs and comfortable seats, separate galley. She features 3 comfortable and wide suites and can accommodate up to 6 guests.

## Spacious & Accessible

Large outdoor spaces offer a wide top deck sunbathing area with comfortable sunbeds and 3 chaise-longues, dining table for 10 guests with C shaped sofa/settee, bar, fridge and barbecue; 3 versatile poufs can be sun mattresses and armchairs. Astern a spacious cockpit features a very wide sunbed mattress hosting up to 6 guests. The astern hydraulic platform is easily accessible from the cockpit; this amazing optional is very comfortable to lift up the tender and water toys.