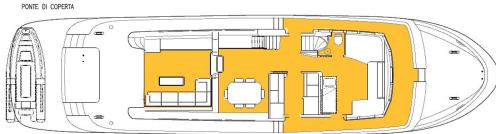

## Spacious & Accessible

Large outdoor spaces offer a wide top deck sunbathing area with comfortable sunbeds and 3 chaise-longues, dining table for 10 guests with C shaped sofa/settee, bar, fridge and barbecue; 3 versatile poufs can be sun mattresses and armchairs. Astern a spacious cockpit features a very wide sunbed mattress hosting up to 6 guests. The astern hydraulic platform is easily accessible from the cockpit; this amazing optional is very comfortable to lift up the tender and water toys.

## Timeless & Bright

All interior areas are rationally managed. Wide salon with comfortable sofa and dining table for 6/8 guests; Tv-Lcd 50" available in salon and dining area. Air conditioning and wi-fi connection are available throughout the yacht. Galley is separate and crew quarter is independent.