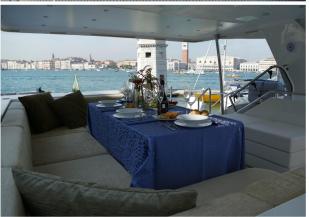

## Spacious & Accessible

Large outdoor spaces offer a wide top deck sunbathing area with comfortable sunbeds and 3 chaise-longues, dining table for 10 guests with C shaped sofa/settee, bar, fridge and barbecue; 3 versatile poufs can be sun mattresses and armchairs. Astern a spacious cockpit features a very wide sunbed mattress hosting up to 6 guests. The astern hydraulic platform is easily accessible from the cockpit; this amazing optional is very comfortable to lift up the tender and water toys.