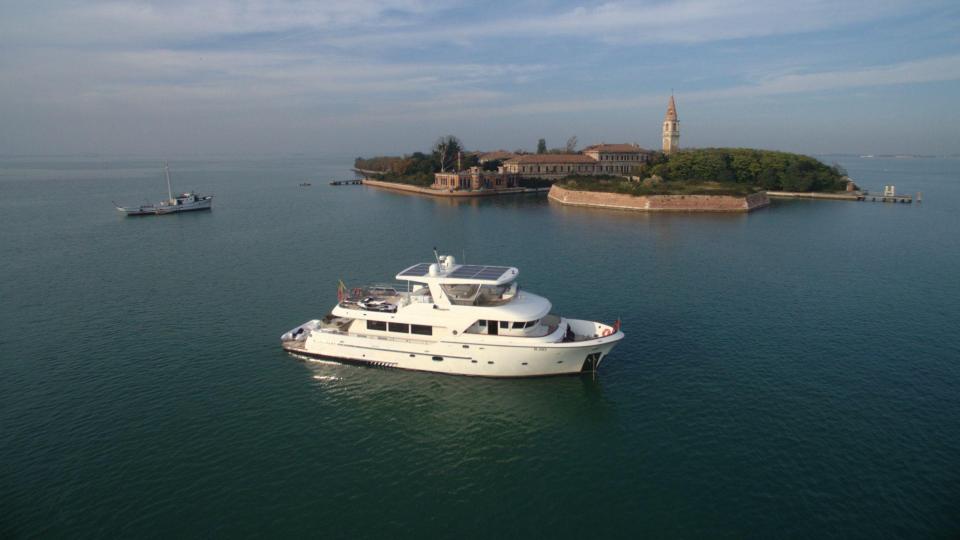

BASE: CASTELLAMMARE NAPLES

My Way is an elegant and refined 23 meters vessel, built by VZ Shipyard and launched in 2015. She boasts elegant and refined walnut wood interior, large lounge with C-shaped leather sofa, wide dining area with chairs and comfortable seats, separate galley. She features 3 comfortable and wide suites and can accommodate up to 6 guests.