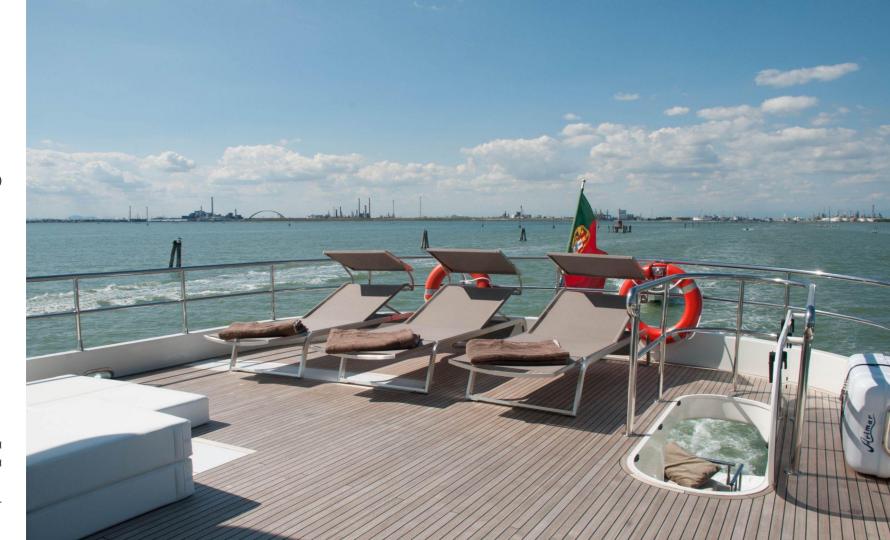

## Spacious & Accessible

Large outdoor spaces offer a wide top deck sunbathing area with comfortable sunbeds and 3 chaise-longues, dining table for 10 guests with C shaped sofa/settee, bar, fridge and barbecue; 3 versatile poufs can be sun mattresses and armchairs. Astern a spacious cockpit features a very wide sunbed mattress hosting up to 6 guests. The astern hydraulic platform is easily accessible from the cockpit; this amazing optional is very comfortable to lift up the tender and water toys.