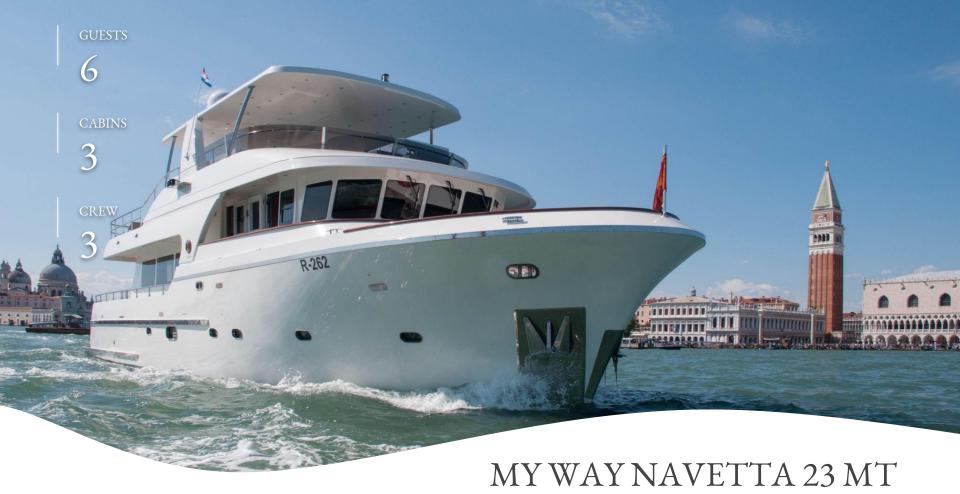

BASE: CASTELLAMMARE NAPLES

My Way is an elegant and refined 23 meters vessel, built by VZ Shipyard and launched in 2015. She boasts elegant and refined walnut wood interior, large lounge with C-shaped leather sofa, wide dining area with chairs and comfortable seats, separate galley. She features 3 comfortable and wide suites and can accommodate up to 6 guests.

#### **SPECIFICATIONS**

Length: 23.20 mt Beam: 5,75 mt Draft: 1.50 mt Built: 2015 Cruising speed: 12 Kn

Fuel Consumption: 80 lt/hr at 10 kn cruising