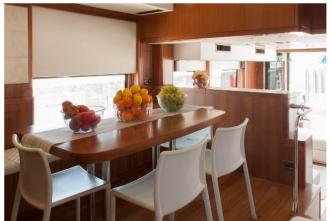

## Timeless & Bright

All interior areas are rationally managed. Wide salon with comfortable sofa and dining table for 6/8 guests; Tv-Lcd 50" available in salon and dining area. Air conditioning and wi-fi connection are available throughout the yacht. Galley is separate and crew quarter is independent.