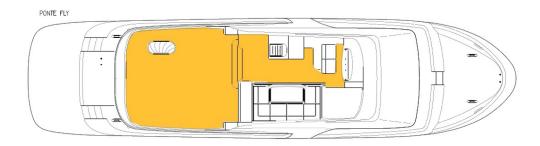

essible from the cockpit; this amazing optional is very comfortable to lift up the tender and water toys.



## Timeless & Bright

All interior areas are rationally managed. Wide salon with comfortable sofa and dining table for 6/8 guests; Tv-Lcd 50" available in salon and dining area. Air conditioning and wi-fi connection are available throughout the yacht. Galley is separate and crew quarter is independent.



















## Cosy & Charming

The lower deck offers 3 spacious suites: the Owner's suite with double bed and ensuite bathroom, 45" TV LCD and hi-fi system; the VIP suite with double bed and ensuite bathroom, 45" TV LCD and hi-fi system. The twin guest suite, ensuite head and 35" TV LCD, hi-fi system. Each bathroom has separate shower with chromo-therapy lights



















#### PONTE INFERIORE



# My Way's Layout