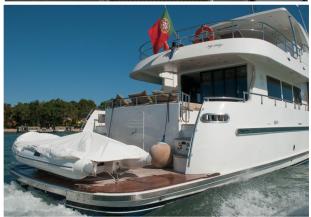

## Spacious & Accessible

Large outdoor spaces offer a wide top deck sunbathing area with comfortable sunbeds and 3 chaise-longues, dining table for 10 guests with C shaped sofa/settee, bar, fridge and barbecue; 3 versatile poufs can be sun mattresses and armchairs. Astern a spacious cockpit features a very wide sunbed mattress hosting up to 6 guests. The astern hydraulic platform is easily accessible from the cockpit; this amazing optional is very comfortable to lift up the tender and water toys.