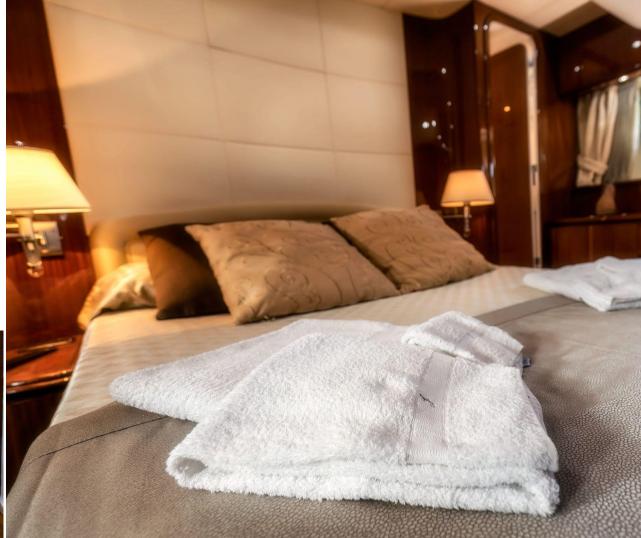

## Cosy & Charming

Jauni offers accommodation to 8 guests in 4 suites:

1 aft Owner stateroom with Queen size bed, TV 22' LCD, Decoder, DVD player. Ensuite head provided with separate shower. 1 forward VIP stateroom with Queen size bed; toilet with separate shower. 2 guests Twin staterooms with 2 separated single beds each; each twin cabin features its own private toilet with separate shower.