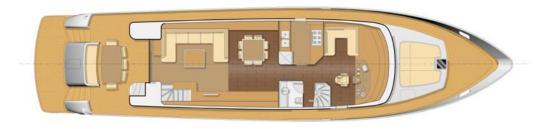

# Timeless & Bright

Jauni's interiors offer a wide salon with a U-shaped sofa, flat screen TV, large windows giving brightness to the area and a comfortable dining table for 8/10 guests. The fully equipped galley is forward from the salon, same as the main deck day toilet, the wheelhouse and the crew dining table.

Jauni's Layout