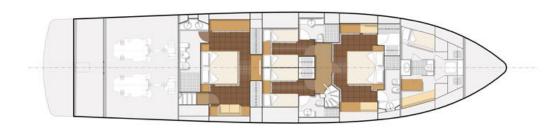

## Cosy & Charming

Jauni offers accommodation to 8 guests in 4 suites:

1 aft Owner stateroom with Queen size bed, TV 22' LCD, Decoder, DVD player. Ensuite head provided with separate shower. 1 forward VIP stateroom with Queen size bed; toilet with separate shower. 2 guests Twin staterooms with 2 separated single beds each; each twin cabin features its own private toilet with separate shower.

Jauni's Layout