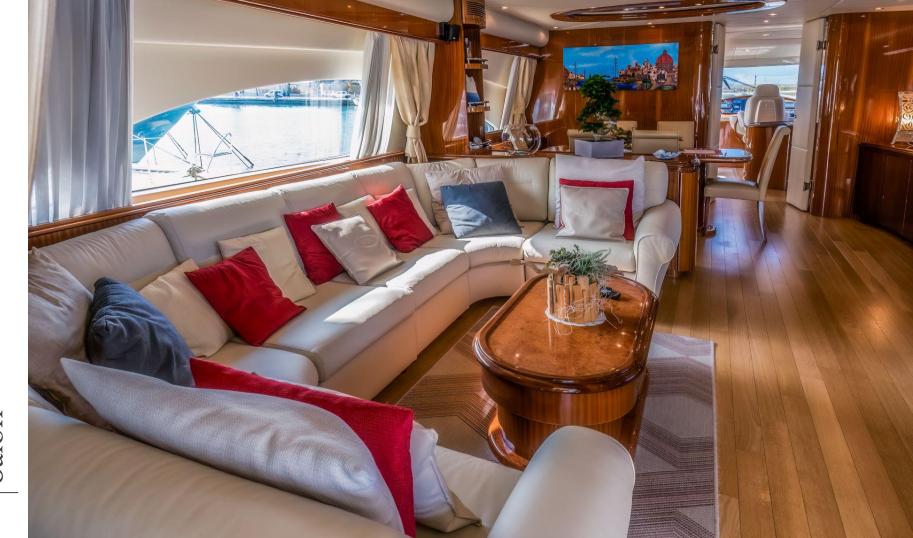

# Timeless & Bright

Jauni's interiors offer a wide salon with a U-shaped sofa, flat screen TV, large windows giving brightness to the area and a comfortable dining table for 8/10 guests. The fully equipped galley is forward from the salon, same as the main deck day toilet, the wheelhouse and the crew dining table.