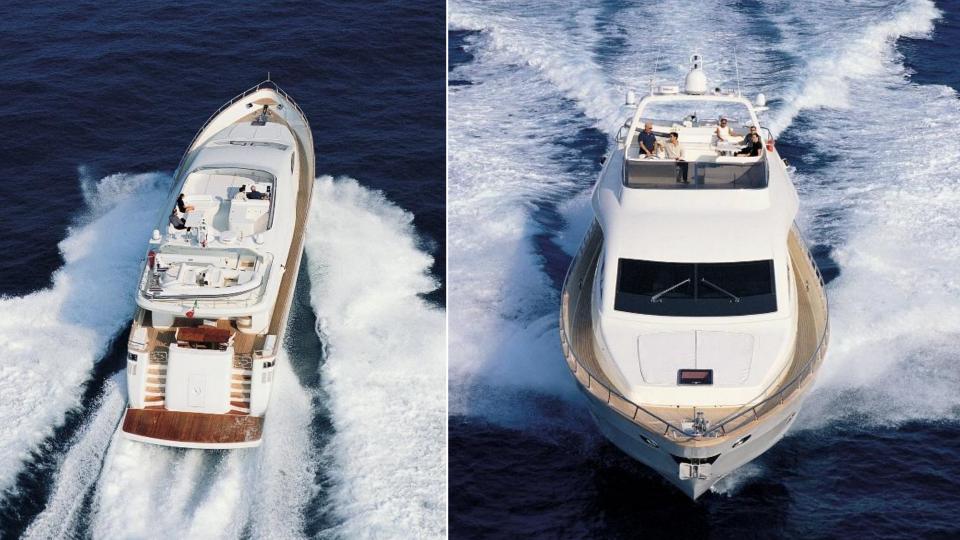

## Spacious & Accessible

The deck offers wide areas typical of significantly larger yachts: a forward sunbathing area equipped with cushions; the topdeck features a further sundeck and a further dining table with seats while the Jacuzzi allows guests the optimum level of enjoyment and epitomizes true relaxation. The expensive cockpit also offers a dining table for al fresco dining and gives access to the bathing platform for an easy access to the sea.