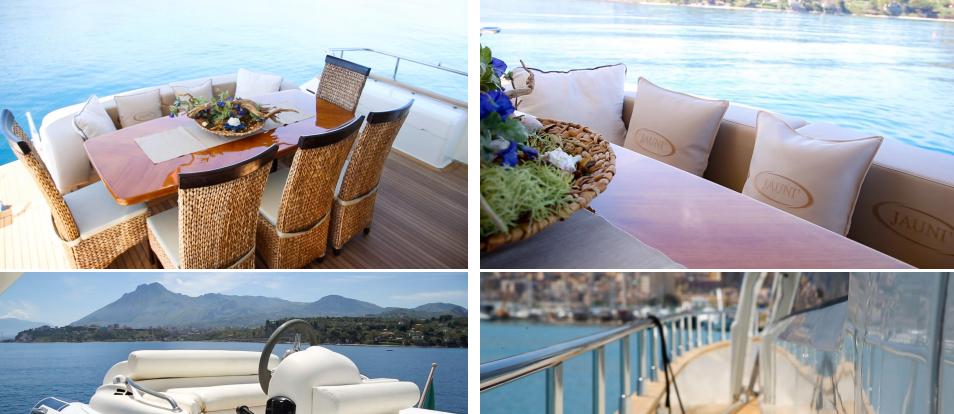

## Spacious & Accessible

The deck offers wide areas typical of significantly larger yachts: a forward sunbathing area equipped with cushions; the topdeck features a further sundeck and a further dining table with seats while the Jacuzzi allows guests the optimum level of enjoyment and epitomizes true relaxation. The expensive cockpit also offers a dining table for al fresco dining and gives access to the bathing platform for an easy access to the sea.

#### WATER TOYS

Hydrojet Mercury tender with onboard 120 Hp engine

1 x Seadoo Seascooter

2 x Sup

1 x Sea Bob F5

1 x Jet ski Sea Doo Spark (Upon request at extra cost, please ask)