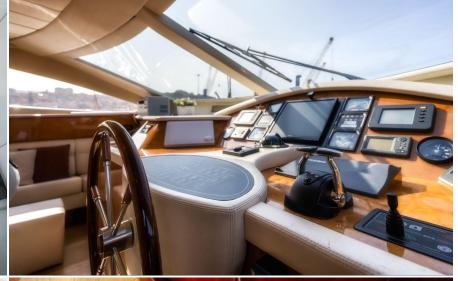

# Timeless & Bright

Jauni's interiors offer a wide salon with a U-shaped sofa, flat screen TV, large windows giving brightness to the area and a comfortable dining table for 8/10 guests. The fully equipped galley is forward from the salon, same as the main deck day toilet, the wheelhouse and the crew dining table.