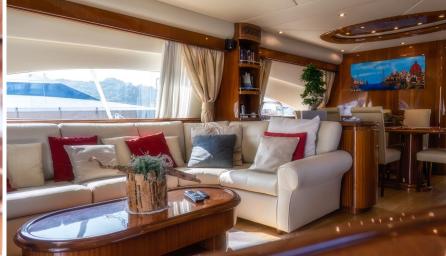

# Timeless & Bright

Jauni's interiors offer a wide salon with a U-shaped sofa, flat screen TV, large windows giving brightness to the area and a comfortable dining table for 8/10 guests. The fully equipped galley is forward from the salon, same as the main deck day toilet, the wheelhouse and the crew dining table.