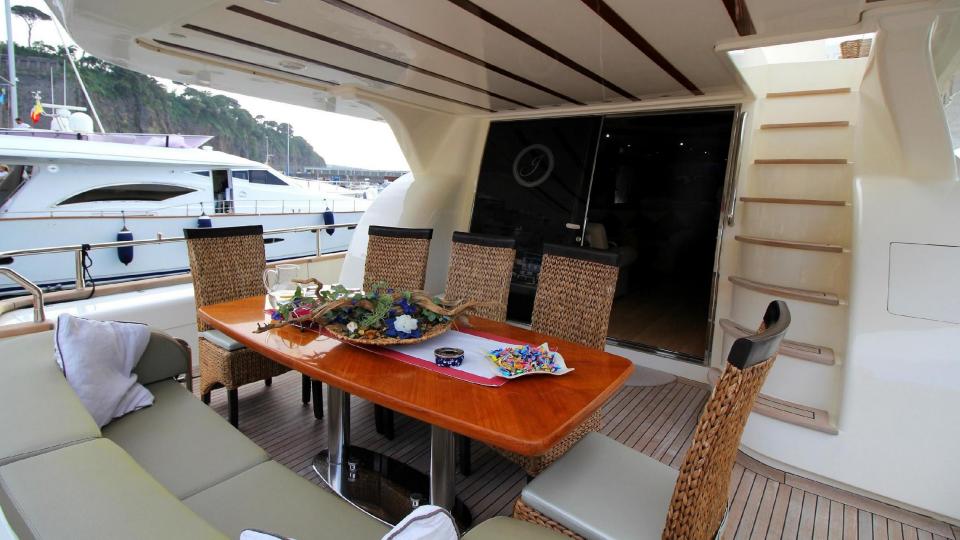

## Spacious & Accessible

The deck offers wide areas typical of significantly larger yachts: a forward sunbathing area equipped with cushions; the topdeck features a further sundeck and a further dining table with seats while the Jacuzzi allows guests the optimum level of enjoyment and epitomizes true relaxation. The expensive cockpit also offers a dining table for al fresco dining and gives access to the bathing platform for an easy access to the sea.

# Timeless & Bright

Jauni's interiors offer a wide salon with a U-shaped sofa, flat screen TV, large windows giving brightness to the area and a comfortable dining table for 8/10 guests. The fully equipped galley is forward from the salon, same as the main deck day toilet, the wheelhouse and the crew dining table.