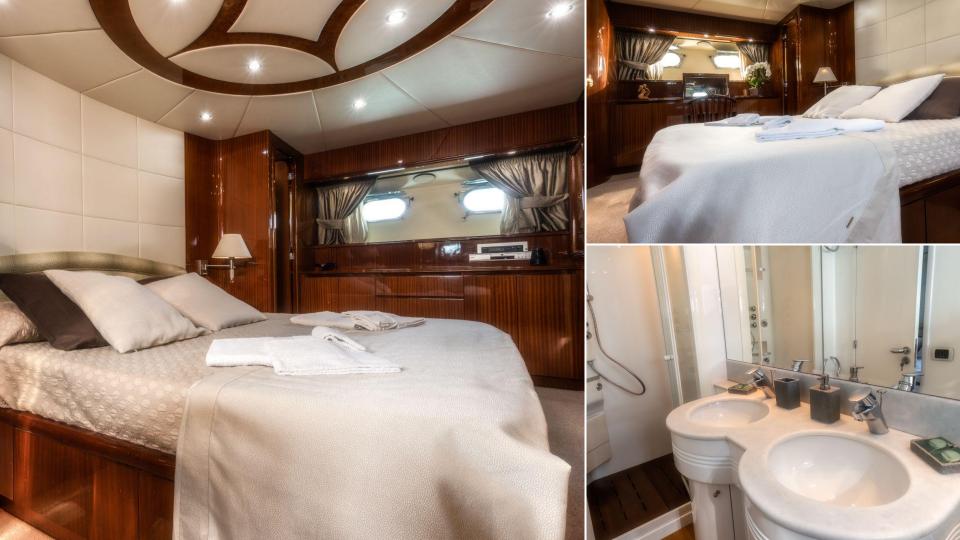

## Cosy & Charming

Jauni offers accommodation to 8 guests in 4 suites:

1 aft Owner stateroom with Queen size bed, TV 22' LCD, Decoder, DVD player. Ensuite head provided with separate shower. 1 forward VIP stateroom with Queen size bed; toilet with separate shower. 2 guests Twin staterooms with 2 separated single beds each; each twin cabin features its own private toilet with separate shower.