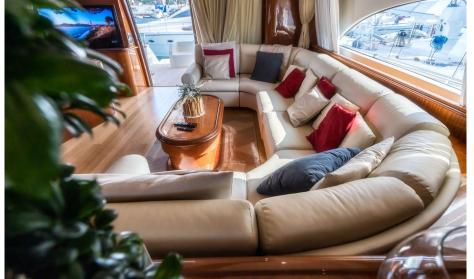

# Timeless & Bright

Jauni's interiors offer a wide salon with a U-shaped sofa, flat screen TV, large windows giving brightness to the area and a comfortable dining table for 8/10 guests. The fully equipped galley is forward from the salon, same as the main deck day toilet, the wheelhouse and the crew dining table.