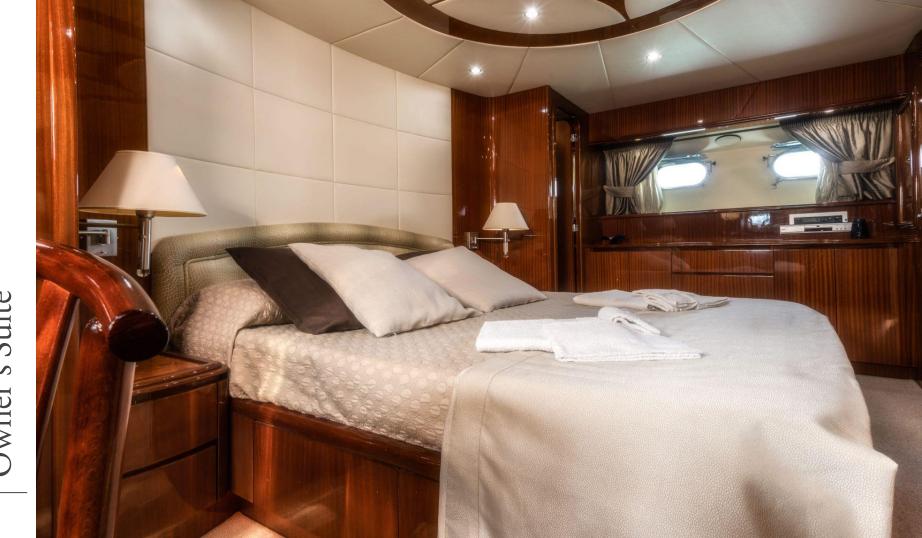

## Cosy & Charming

Jauni offers accommodation to 8 guests in 4 suites:

1 aft Owner stateroom with Queen size bed, TV 22' LCD, Decoder, DVD player. Ensuite head provided with separate shower. 1 forward VIP stateroom with Queen size bed; toilet with separate shower. 2 guests Twin staterooms with 2 separated single beds each; each twin cabin features its own private toilet with separate shower.