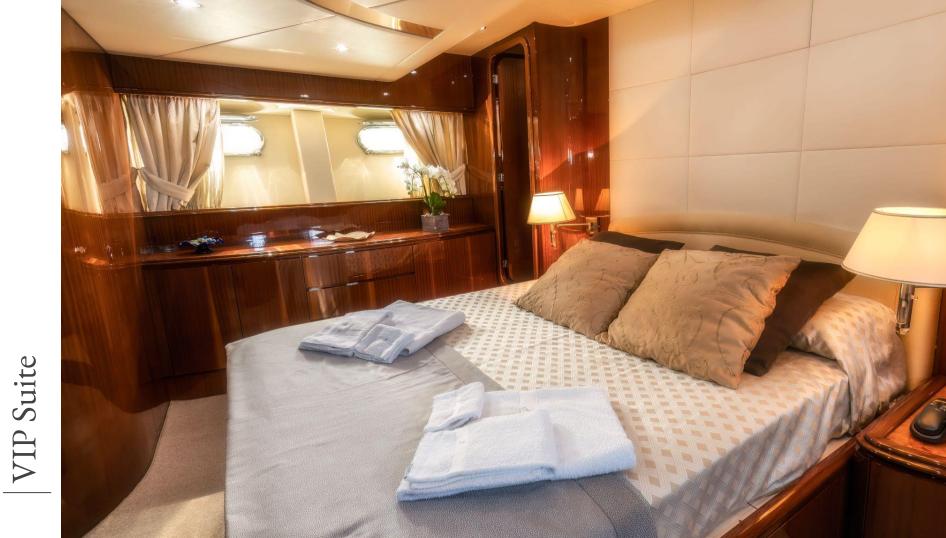

## Cosy & Charming

Jauni offers accommodation to 8 guests in 4 suites:

1 aft Owner stateroom with Queen size bed, TV 22' LCD, Decoder, DVD player. Ensuite head provided with separate shower. 1 forward VIP stateroom with Queen size bed; toilet with separate shower. 2 guests Twin staterooms with 2 separated single beds each; each twin cabin features its own private toilet with separate shower.