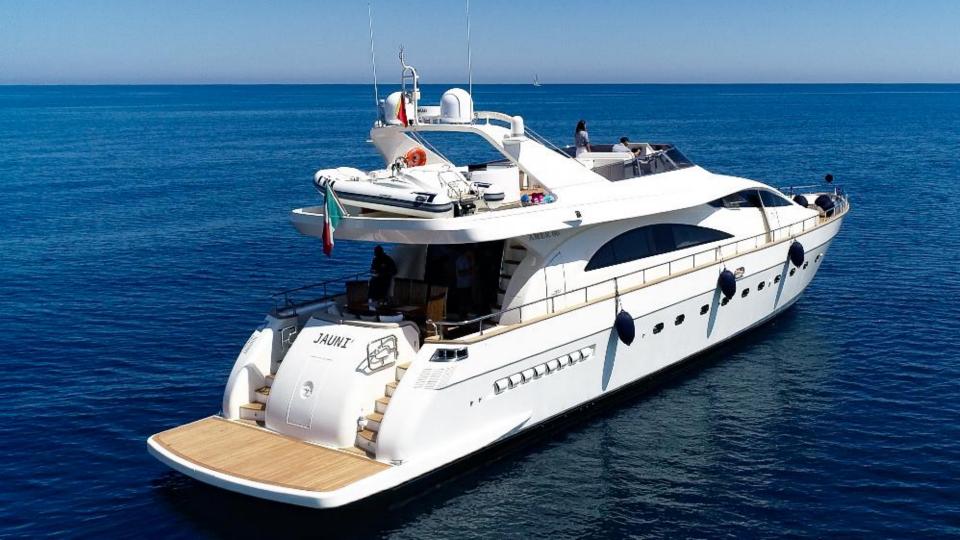

Jaunì Amer 86, was refurbished in 2019 and is in outstanding shape. She boasts a new Jacuzzi on the flybridge and has large living areas, she can accommodate up to 8 guests in 4 suites, with a separate quarter for the crew of 4.

Summer base Castellammare Naples, winter in Palermo Sicily; very flexible to be delivered anywhere in the Mediterranean.