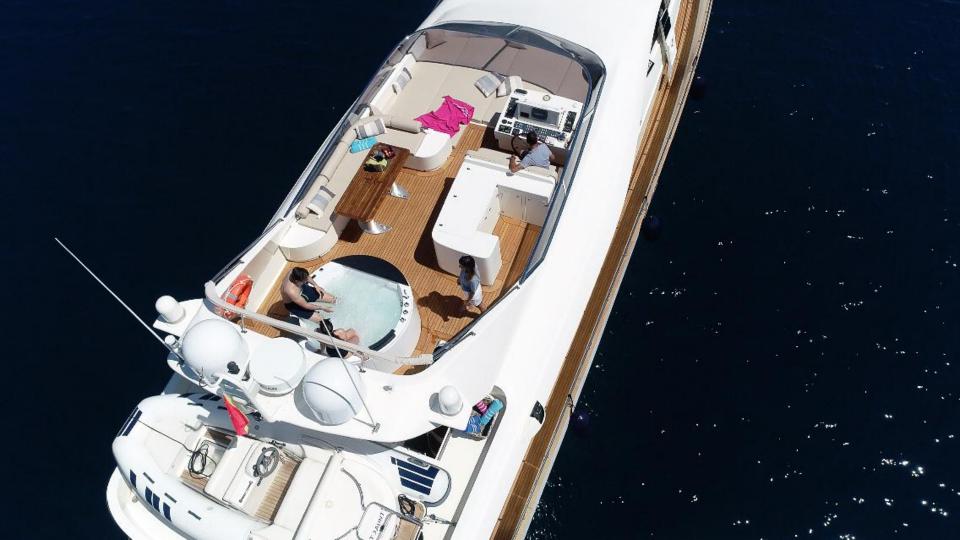

## Spacious & Accessible

The deck offers wide areas typical of significantly larger yachts: a forward sunbathing area equipped with cushions; the topdeck features a further sundeck and a further dining table with seats while the Jacuzzi allows guests the optimum level of enjoyment and epitomizes true relaxation. The expensive cockpit also offers a dining table for al fresco dining and gives access to the bathing platform for an easy access to the sea.

### **EQUIPMENT**

2 x Onan generators 22 KW each Air conditioning throughout Idromar watermaker 180 lt/ora Wi-fi internet connection Wakeboard Towable donut Snorkeling equipment Fishing gear Waterski

Sat phone Flat screen TV in salon and in all cabins Bose Hi-fi stereo with CD player Ice maker in salon (40 Kg per day) Wine cellar Barbecue on Flybridge New Jacuzzi on Flybridge