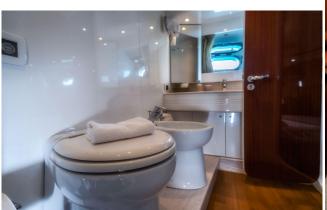

## Cosy & Charming

Jauni offers accommodation to 8 guests in 4 suites:

1 aft Owner stateroom with Queen size bed, TV 22' LCD, Decoder, DVD player. Ensuite head provided with separate shower. 1 forward VIP stateroom with Queen size bed; toilet with separate shower. 2 guests Twin staterooms with 2 separated single beds each; each twin cabin features its own private toilet with separate shower.