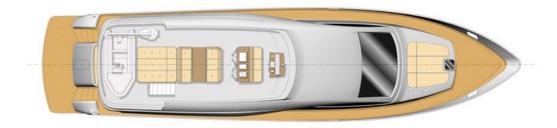

## Spacious & Accessible

The deck offers wide areas typical of significantly larger yachts: a forward sunbathing area equipped with cushions; the topdeck features a further sundeck and a further dining table with seats while the Jacuzzi allows guests the optimum level of enjoyment and epitomizes true relaxation. The expensive cockpit also offers a dining table for al fresco dining and gives access to the bathing platform for an easy access to the sea.

Jauni's Layout