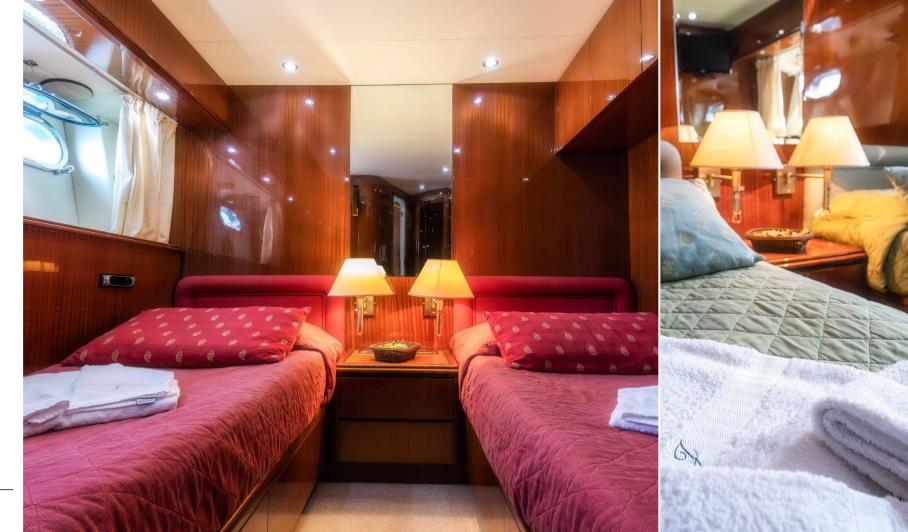

## Cosy & Charming

Jauni offers accommodation to 8 guests in 4 suites:

1 aft Owner stateroom with Queen size bed, TV 22' LCD, Decoder, DVD player. Ensuite head provided with separate shower. 1 forward VIP stateroom with Queen size bed; toilet with separate shower. 2 guests Twin staterooms with 2 separated single beds each; each twin cabin features its own private toilet with separate shower.