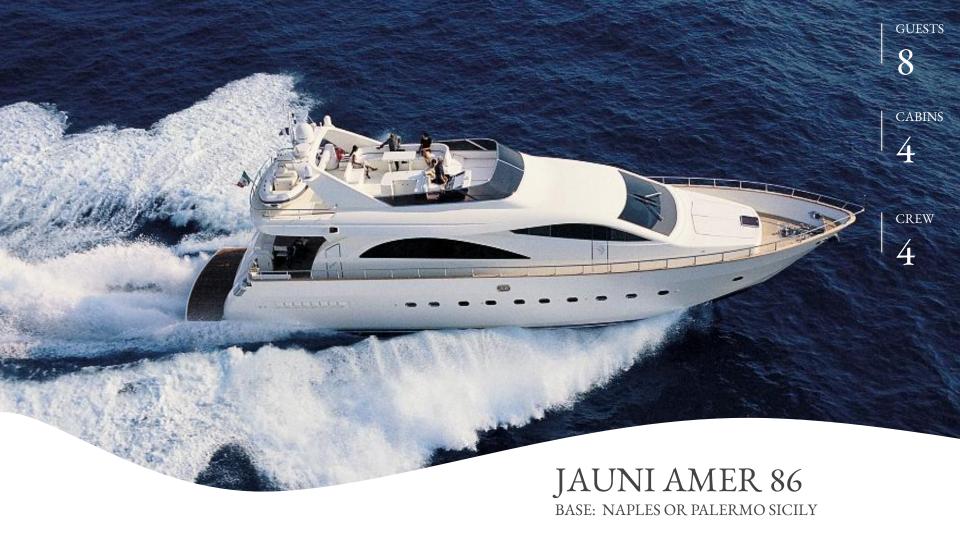

Jaunì Amer 86, was refurbished in 2019 and is in outstanding shape. She boasts a new Jacuzzi on the flybridge and has large living areas, she can accommodate up to 8 guests in 4 suites, with a separate quarter for the crew of 4.

Summer base Castellammare Naples, winter in Palermo Sicily; very flexible to be delivered anywhere in the Mediterranean.

#### **SPECIFICATIONS**

Length: 26.20 mt Beam: 6.12 mt Draft: 1.90 mt Built: 2004 Refit: 2019

Cruising speed: 23 Kn

Fuel Consumption: 350 Litres/Hr