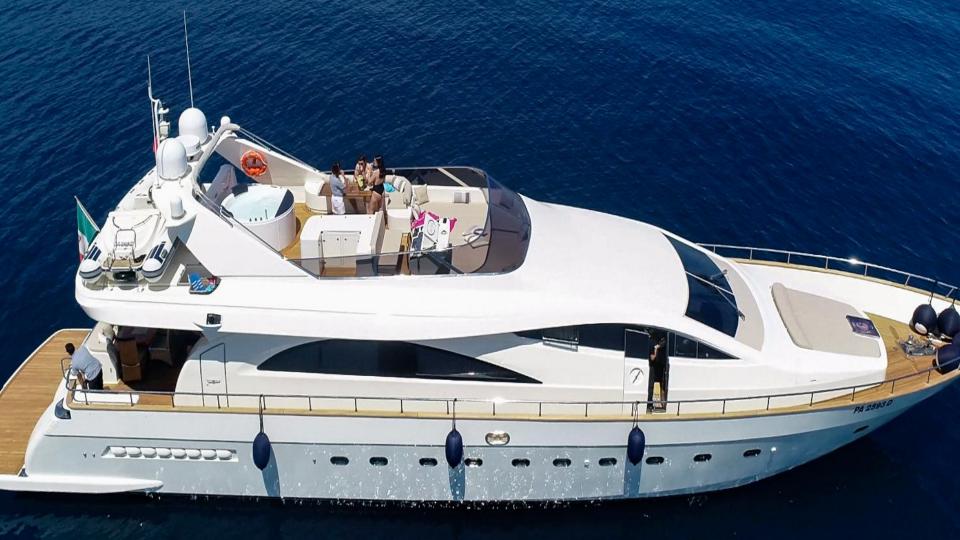

## Spacious & Accessible

The deck offers wide areas typical of significantly larger yachts: a forward sunbathing area equipped with cushions; the topdeck features a further sundeck and a further dining table with seats while the Jacuzzi allows guests the optimum level of enjoyment and epitomizes true relaxation. The expensive cockpit also offers a dining table for al fresco dining and gives access to the bathing platform for an easy access to the sea.

### **EQUIPMENT**

2 x Onan generators 22 KW each Air conditioning throughout Idromar watermaker 180 lt/ora Wi-fi internet connection Wakeboard Towable donut Snorkeling equipment Fishing gear Waterski

Sat phone Flat screen TV in salon and in all cabins Bose Hi-fi stereo with CD player Ice maker in salon (40 Kg per day) Wine cellar Barbecue on Flybridge New Jacuzzi on Flybridge