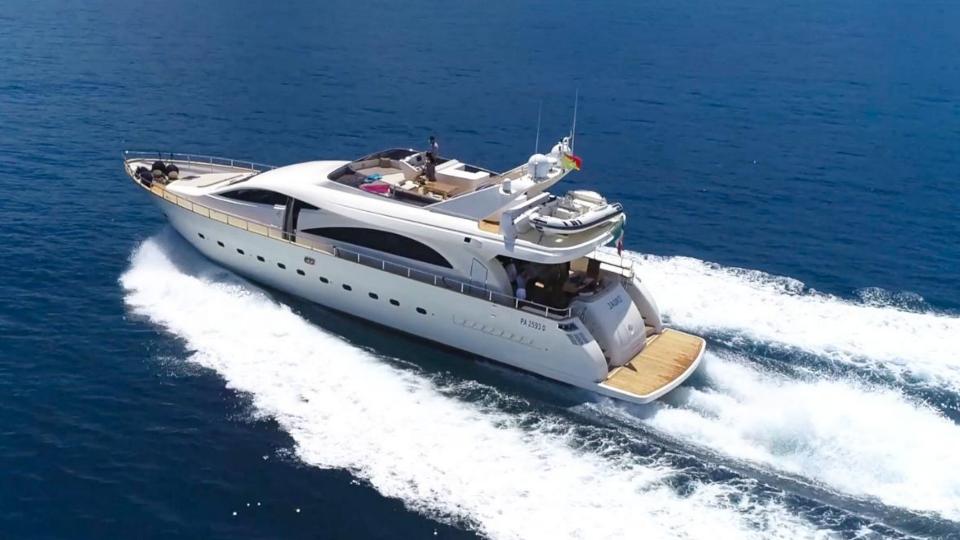

#### **SPECIFICATIONS**

Length: 26.20 mt Beam: 6.12 mt Draft: 1.90 mt Built: 2004 Refit: 2019

Cruising speed: 23 Kn

Fuel Consumption: 350 Litres/Hr