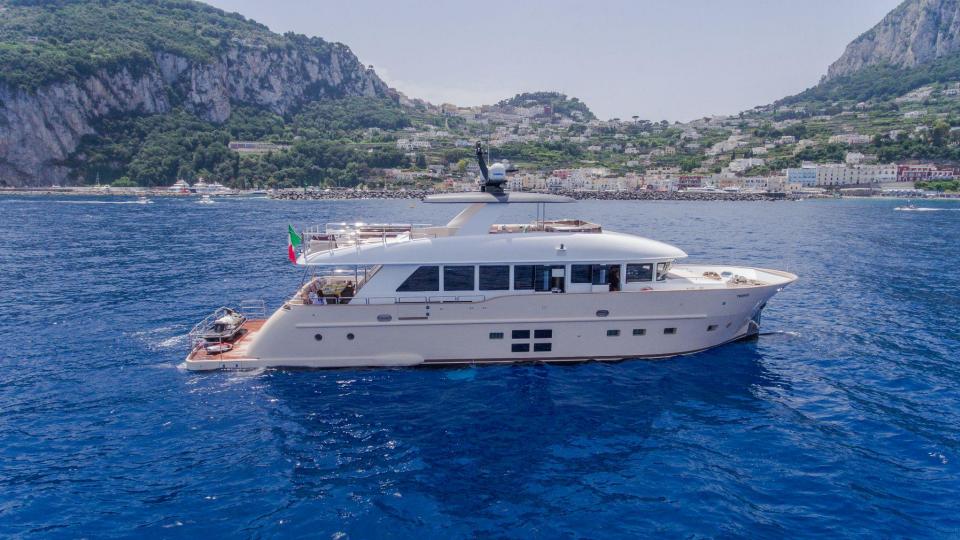

## Timeless & Bright

A perfect blend of functionality, design, tradition and technology, superyacht Don Michele is a high quality, fully custom vessel, characterized by refinement and elegance. Spreading over three amazing decks, luxury yacht Don Michele boasts generous exterior spaces, as well as refined and luxurious interiors, tastefully furnished and made with the finest materials.