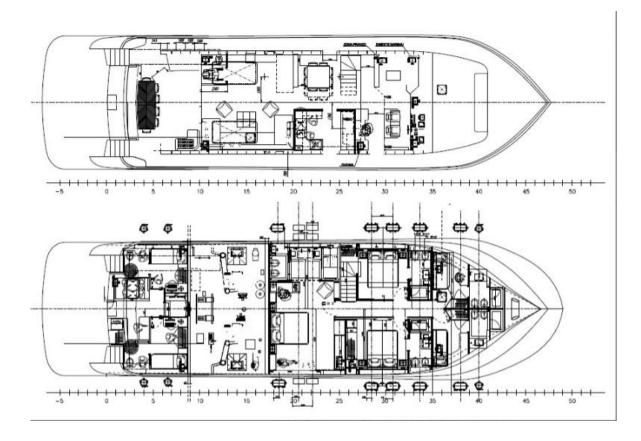

Don Michele's Layout

# Cosy & Charming

The lower deck hosts 5 lovely suites: the Owner's suite, two VIP cabins and 2 Guest Cabins with upper and lower beds (each bed is 90 cm wide), ensuite toilet and separate shower. The main deck hosts a wide salon, separate galley and dining room. Separate crew quarter, with 2 cabins.