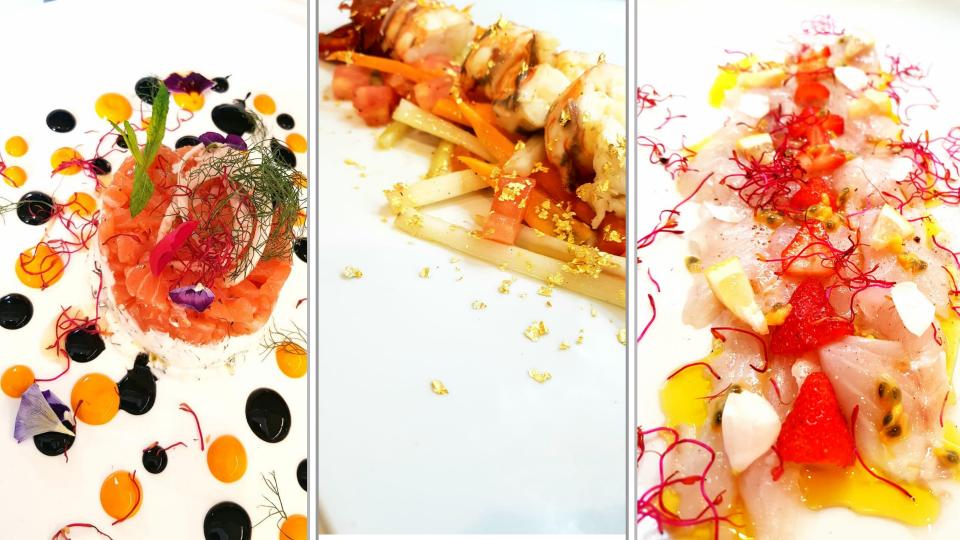

uests with disabilities and/or with reduced mobility.





## Timeless & Bright

A perfect blend of functionality, design, tradition and technology, superyacht Don Michele is a high quality, fully custom vessel, characterized by refinement and elegance. Spreading over three amazing decks, luxury yacht Don Michele boasts generous exterior spaces, as well as refined and luxurious interiors, tastefully furnished and made with the finest materials.



























# Cosy & Charming

The lower deck hosts 5 lovely suites: the Owner's suite, two VIP cabins and 2 Guest Cabins with upper and lower beds (each bed is 90 cm wide), ensuite toilet and separate shower. The main deck hosts a wide salon, separate galley and dining room. Separate crew quarter, with 2 cabins.



























Don Michele's Layout