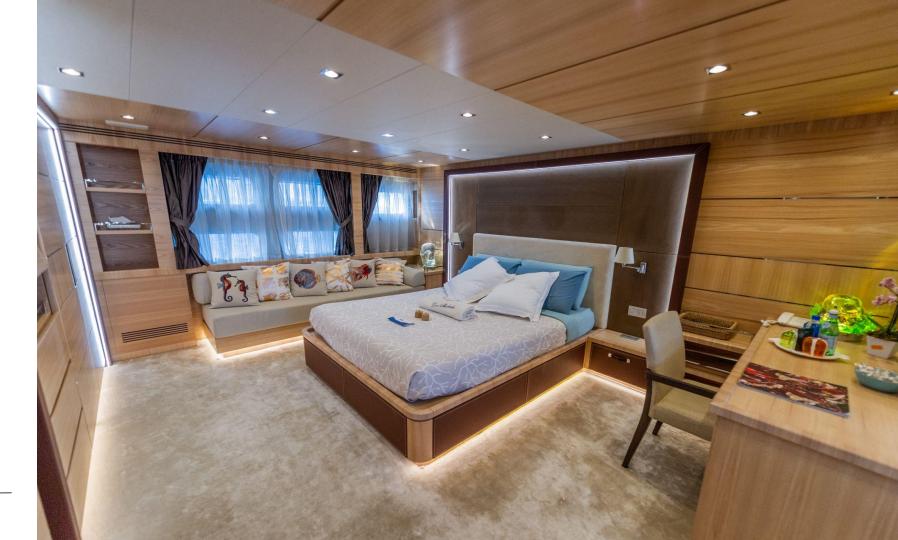

# Cosy & Charming

The lower deck hosts 5 lovely suites: the Owner's suite, two VIP cabins and 2 Guest Cabins with upper and lower beds (each bed is 90 cm wide), ensuite toilet and separate shower. The main deck hosts a wide salon, separate galley and dining room. Separate crew quarter, with 2 cabins.