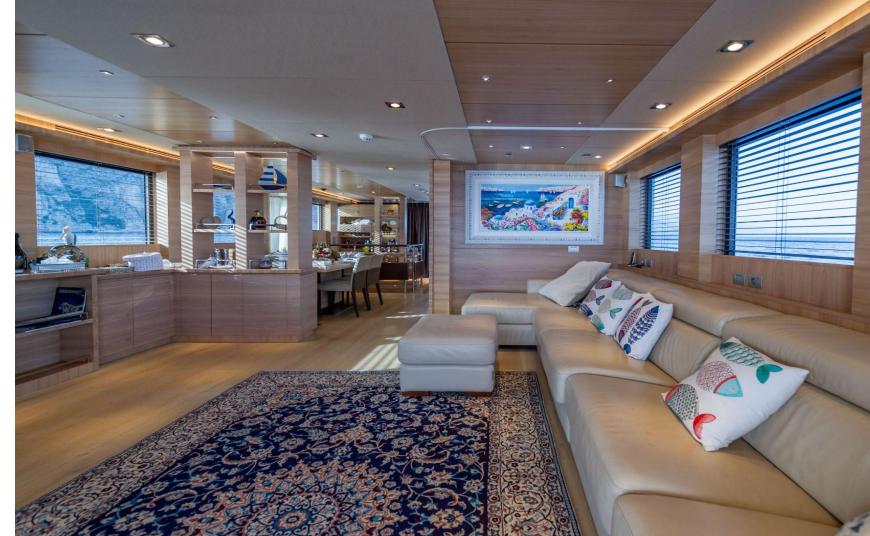

# Cosy & Charming

The lower deck hosts 5 lovely suites: the Owner's suite, two VIP cabins and 2 Guest Cabins with upper and lower beds (each bed is 90 cm wide), ensuite toilet and separate shower. The main deck hosts a wide salon, separate galley and dining room. Separate crew quarter, with 2 cabins.