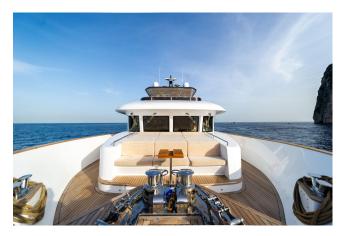

## Spacious & Accessible

Don Michele features an amazing 85 sqm top deck ideal for cocktails and events for up to 60 guests: spacious dining area with table and seats for 10 guests, BBQ, ice maker, 2 fridges, sink. The top deck has comfortable sun mattresses placed in the forward area; the stern upper deck area was upgraded in winter (2019) replacing the crane with a big sofa, poufs and chaises longues making a very comfortable lounge area. Another huge sundeck area is on main deck forward.

Hydraulic bathing platform with Opacmare Transformer. Don Michele has wheelchair accessibility and is equipped for guests with disabilities and/or with reduced mobility.