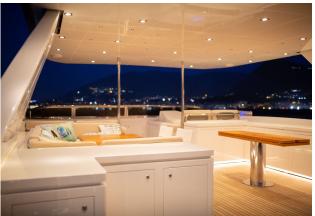

## Spacious & Accessible

Don Michele features an amazing 85 sqm top deck ideal for cocktails and events for up to 60 guests: spacious dining area with table and seats for 10 guests, BBQ, ice maker, 2 fridges, sink. The top deck has comfortable sun mattresses placed in the forward area; the stern upper deck area was upgraded in winter (2019) replacing the crane with a big sofa, poufs and chaises longues making a very comfortable lounge area. Another huge sundeck area is on main deck forward.

#### Stabilisers at anchor and underway

Several equipments available on board, including: Tv -Lcd DVD, PlayStation 4, Sky Connection, Wi-Fi Internet (not satellite),

Air Conditioning throughout. Opacmare Transformer hydraulic bathing platform\*, stabilizers. Tapis roulant Tecnogym, mattresses, chaises longue, BBQ, icemaker, 2 fridges and sink available on top deck.