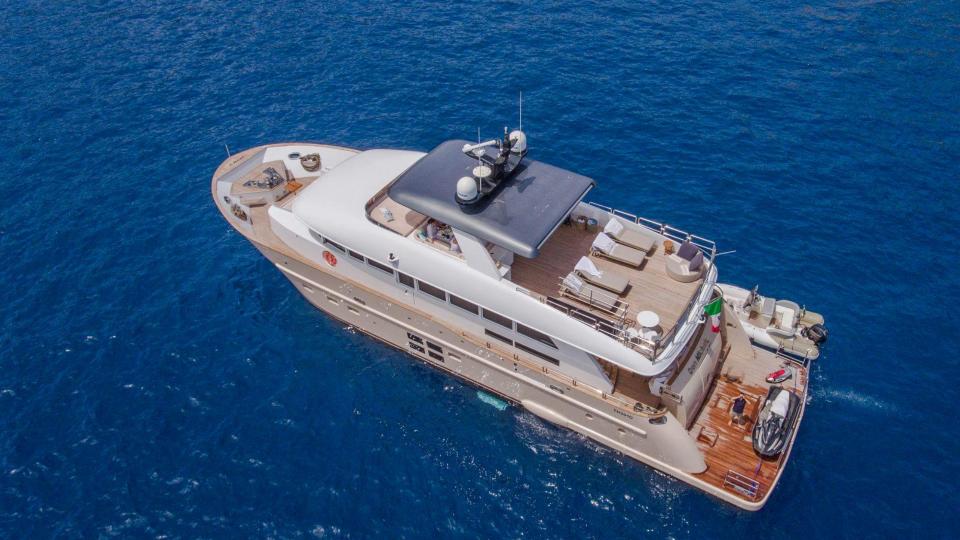

## Spacious & Accessible

Don Michele features an amazing 85 sqm top deck ideal for cocktails and events for up to 60 guests: spacious dining area with table and seats for 10 guests, BBQ, ice maker, 2 fridges, sink. The top deck has comfortable sun mattresses placed in the forward area; the stern upper deck area was upgraded in winter (2019) replacing the crane with a big sofa, poufs and chaises longues making a very comfortable lounge area. Another huge sundeck area is on main deck forward.