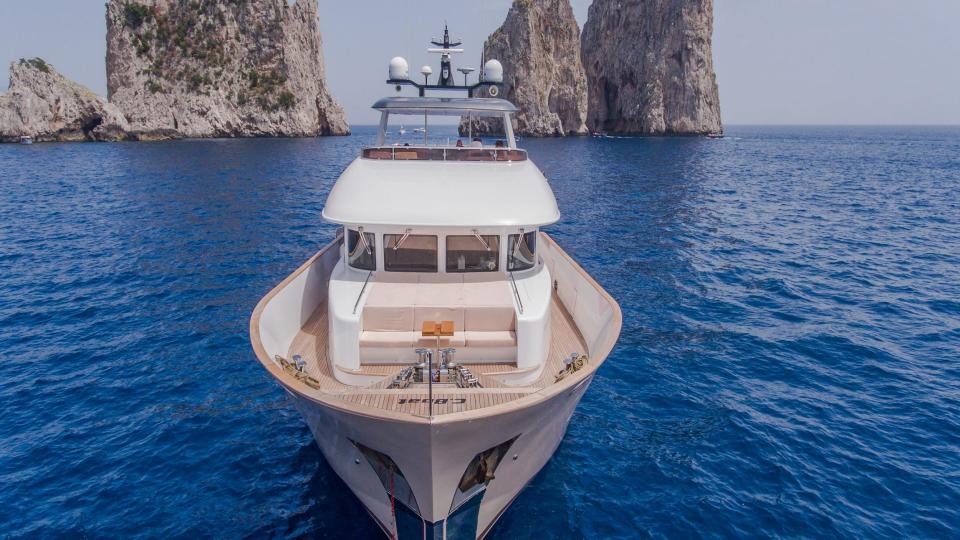

## Spacious & Accessible

Don Michele features an amazing 85 sqm top deck ideal for cocktails and events for up to 60 guests: spacious dining area with table and seats for 10 guests, BBQ, ice maker, 2 fridges, sink. The top deck has comfortable sun mattresses placed in the forward area; the stern upper deck area was upgraded in winter (2019) replacing the crane with a big sofa, poufs and chaises longues making a very comfortable lounge area. Another huge sundeck area is on main deck forward.

Hydraulic bathing platform with Opacmare Transformer. Don Michele has wheelchair accessibility and is equipped for guests with disabilities and/or with reduced mobility.