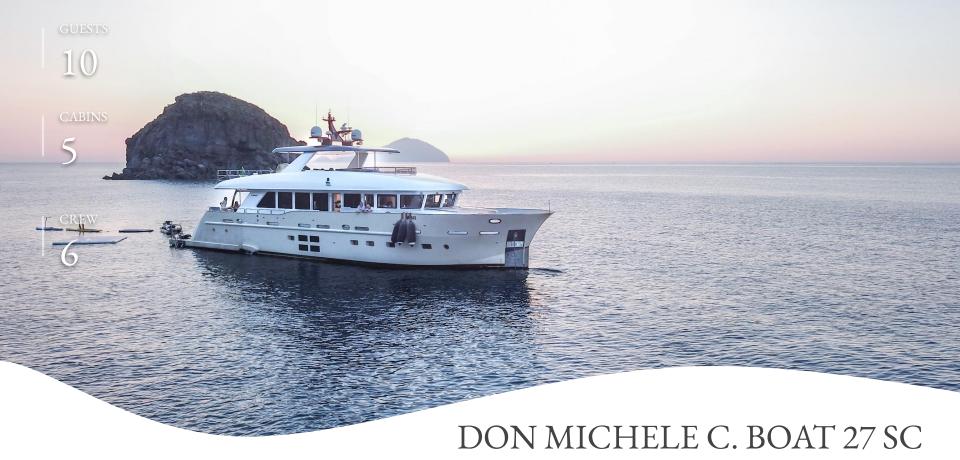

BASE: CASTELLAMMARE NAPLES

The all-new C. Boat 27SC Don Michele successfully hit the water in Porto Piccolo Sistiana near Trieste in 2016. Newly built and available for charter Don Michele offers 5 spacious suites for 10 guests and taken care of by 6 crew members.

### **SPECIFICATIONS**

Length: 27.30 mt Beam: 7.50 mt Draft: 1.80 mt Built: 2016

Cruising speed: 10 Kn

Fuel Consumption: 125 Litres/Hr