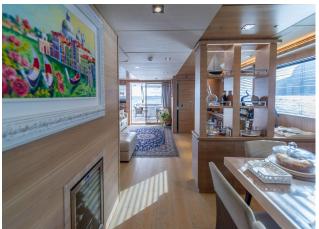

## Timeless & Bright

A perfect blend of functionality, design, tradition and technology, superyacht Don Michele is a high quality, fully custom vessel, characterized by refinement and elegance. Spreading over three amazing decks, luxury yacht Don Michele boasts generous exterior spaces, as well as refined and luxurious interiors, tastefully furnished and made with the finest materials.

# Cosy & Charming

The lower deck hosts 5 lovely suites: the Owner's suite, two VIP cabins and 2 Guest Cabins with upper and lower beds (each bed is 90 cm wide), ensuite toilet and separate shower. The main deck hosts a wide salon, separate galley and dining room. Separate crew quarter, with 2 cabins.