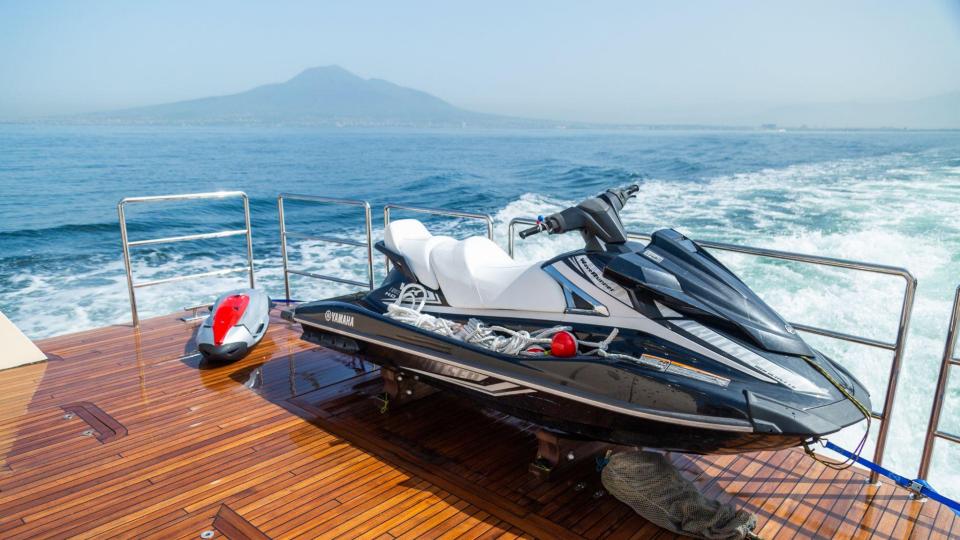

#### WATER TOYS

NEW 2024 2 x Robosea electric acqua scooter NEW 2020 7,74mt Axopar 24 T-Top Tender Seadoo 100 hp 2 seater waverunner 1 x seabob

4 x sup 1 x wakeboard

1 x waterski

1 x big hexagonal inflatable platform 3,5 x 3,5 mt 4 person inflatable donut snorkeling equipment (various sizes) 1 inflatable kayak 2 mt height water slide