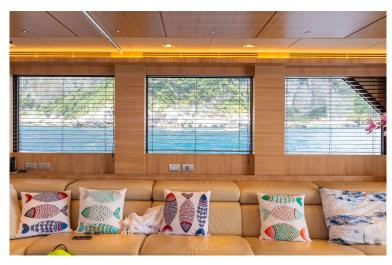

## Spacious & Accessible

Don Michele features an amazing 85 sqm top deck ideal for cocktails and events for up to 60 guests: spacious dining area with table and seats for 10 guests, BBQ, ice maker, 2 fridges, sink. The top deck has comfortable sun mattresses placed in the forward area; the stern upper deck area was upgraded in winter (2019) replacing the crane with a big sofa, poufs and chaises longues making a very comfortable lounge area. Another huge sundeck area is on main deck forward.