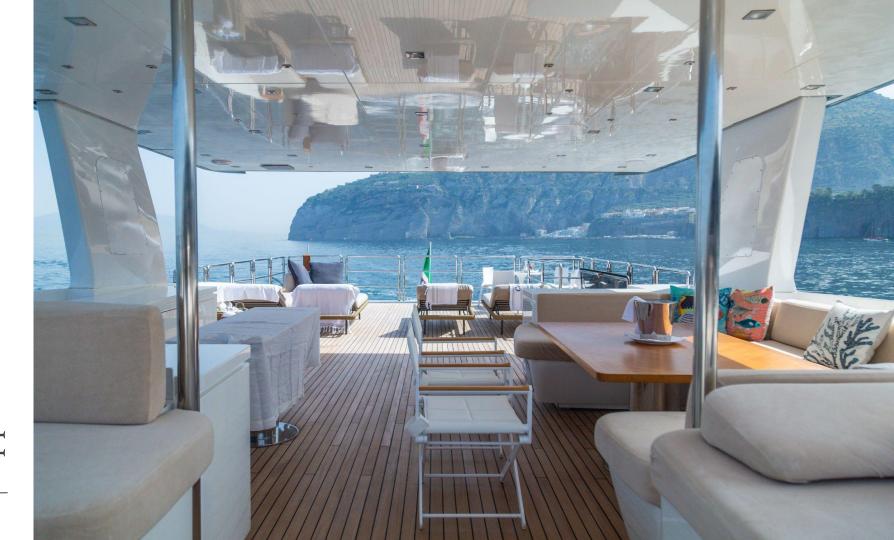

## Spacious & Accessible

Don Michele features an amazing 85 sqm top deck ideal for cocktails and events for up to 60 guests: spacious dining area with table and seats for 10 guests, BBQ, ice maker, 2 fridges, sink. The top deck has comfortable sun mattresses placed in the forward area; the stern upper deck area was upgraded in winter (2019) replacing the crane with a big sofa, poufs and chaises longues making a very comfortable lounge area. Another huge sundeck area is on main deck forward.