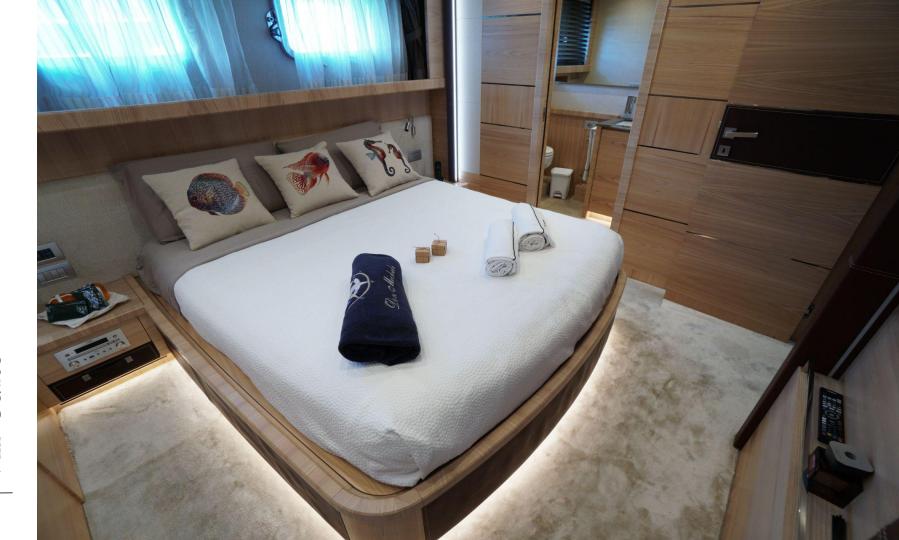

# Cosy & Charming

The lower deck hosts 5 lovely suites: the Owner's suite, two VIP cabins and 2 Guest Cabins with upper and lower beds (each bed is 90 cm wide), ensuite toilet and separate shower. The main deck hosts a wide salon, separate galley and dining room. Separate crew quarter, with 2 cabins.