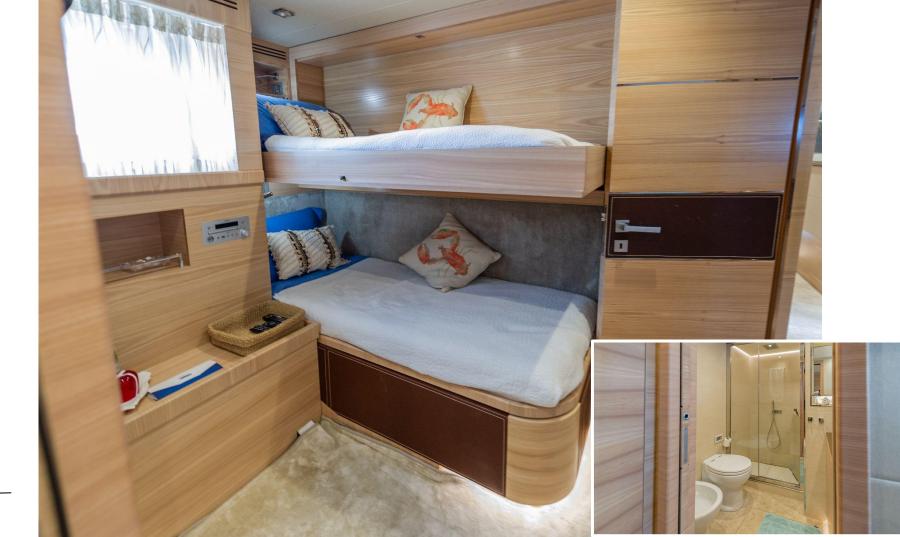

# Cosy & Charming

The lower deck hosts 5 lovely suites: the Owner's suite, two VIP cabins and 2 Guest Cabins with upper and lower beds (each bed is 90 cm wide), ensuite toilet and separate shower. The main deck hosts a wide salon, separate galley and dining room. Separate crew quarter, with 2 cabins.