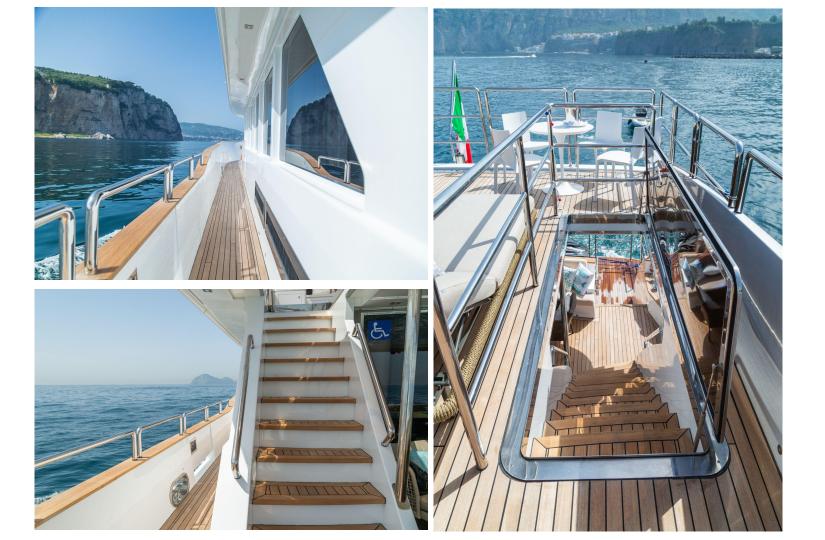

## Spacious & Accessible

Don Michele features an amazing 85 sqm top deck ideal for cocktails and events for up to 60 guests: spacious dining area with table and seats for 10 guests, BBQ, ice maker, 2 fridges, sink. The top deck has comfortable sun mattresses placed in the forward area; the stern upper deck area was upgraded in winter (2019) replacing the crane with a big sofa, poufs and chaises longues making a very comfortable lounge area. Another huge sundeck area is on main deck forward.

Hydraulic bathing platform with Opacmare Transformer. Don Michele has wheelchair accessibility and is equipped for guests with disabilities and/or with reduced mobility.