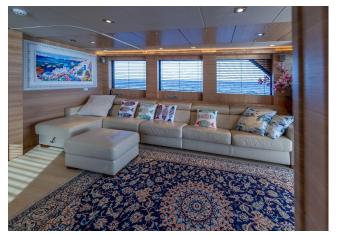

# Cosy & Charming

The lower deck hosts 5 lovely suites: the Owner's suite, two VIP cabins and 2 Guest Cabins with upper and lower beds (each bed is 90 cm wide), ensuite toilet and separate shower. The main deck hosts a wide salon, separate galley and dining room. Separate crew quarter, with 2 cabins.