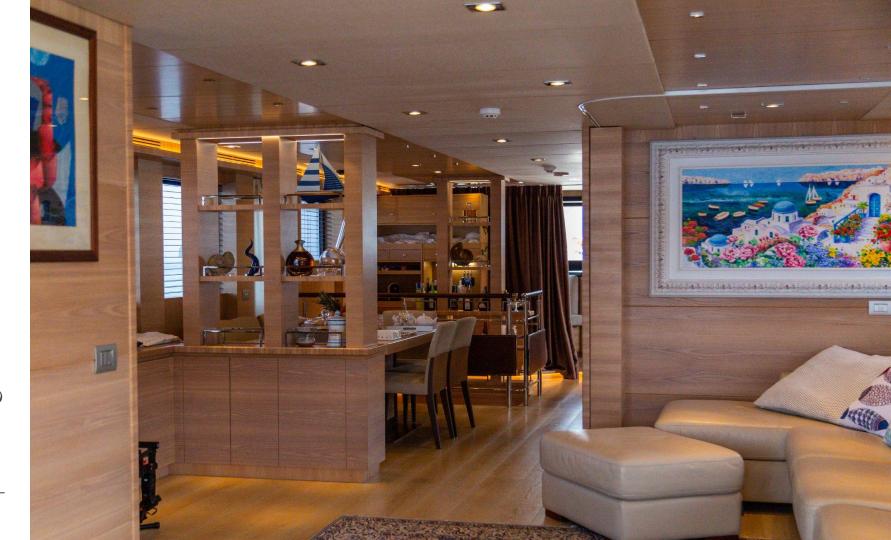

## Timeless & Bright

A perfect blend of functionality, design, tradition and technology, superyacht Don Michele is a high quality, fully custom vessel, characterized by refinement and elegance. Spreading over three amazing decks, luxury yacht Don Michele boasts generous exterior spaces, as well as refined and luxurious interiors, tastefully furnished and made with the finest materials.

# Cosy & Charming

The lower deck hosts 5 lovely suites: the Owner's suite, two VIP cabins and 2 Guest Cabins with upper and lower beds (each bed is 90 cm wide), ensuite toilet and separate shower. The main deck hosts a wide salon, separate galley and dining room. Separate crew quarter, with 2 cabins.