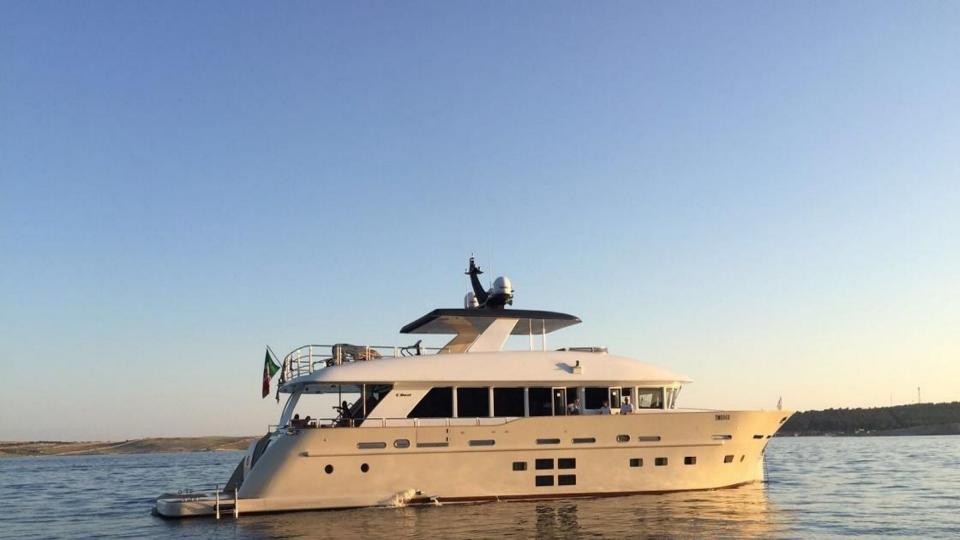

BASE: CASTELLAMMARE NAPLES

The all-new C. Boat 27SC Don Michele successfully hit the water in Porto Piccolo Sistiana near Trieste in 2016. Newly built and available for charter Don Michele offers 5 spacious suites for 10 guests and taken care of by 6 crew members.

## Timeless & Bright

A perfect blend of functionality, design, tradition and technology, superyacht Don Michele is a high quality, fully custom vessel, characterized by refinement and elegance. Spreading over three amazing decks, luxury yacht Don Michele boasts generous exterior spaces, as well as refined and luxurious interiors, tastefully furnished and made with the finest materials.