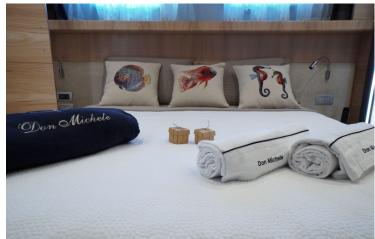

# Cosy & Charming

The lower deck hosts 5 lovely suites: the Owner's suite, two VIP cabins and 2 Guest Cabins with upper and lower beds (each bed is 90 cm wide), ensuite toilet and separate shower. The main deck hosts a wide salon, separate galley and dining room. Separate crew quarter, with 2 cabins.