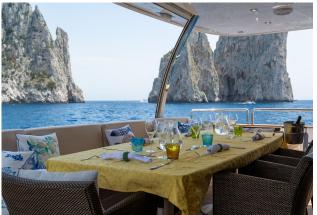

## Spacious & Accessible

Don Michele features an amazing 85 sqm top deck ideal for cocktails and events for up to 60 guests: spacious dining area with table and seats for 10 guests, BBQ, ice maker, 2 fridges, sink. The top deck has comfortable sun mattresses placed in the forward area; the stern upper deck area was upgraded in winter (2019) replacing the crane with a big sofa, poufs and chaises longues making a very comfortable lounge area. Another huge sundeck area is on main deck forward.