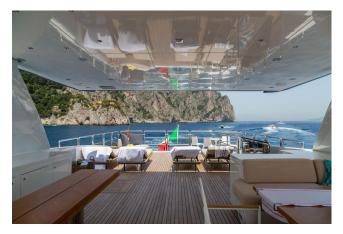

## Spacious & Accessible

Don Michele features an amazing 85 sqm top deck ideal for cocktails and events for up to 60 guests: spacious dining area with table and seats for 10 guests, BBQ, ice maker, 2 fridges, sink. The top deck has comfortable sun mattresses placed in the forward area; the stern upper deck area was upgraded in winter (2019) replacing the crane with a big sofa, poufs and chaises longues making a very comfortable lounge area. Another huge sundeck area is on main deck forward.