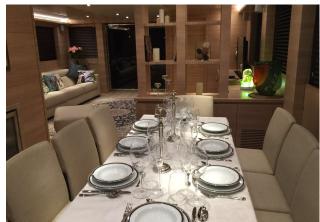

# Cosy & Charming

The lower deck hosts 5 lovely suites: the Owner's suite, two VIP cabins and 2 Guest Cabins with upper and lower beds (each bed is 90 cm wide), ensuite toilet and separate shower. The main deck hosts a wide salon, separate galley and dining room. Separate crew quarter, with 2 cabins.