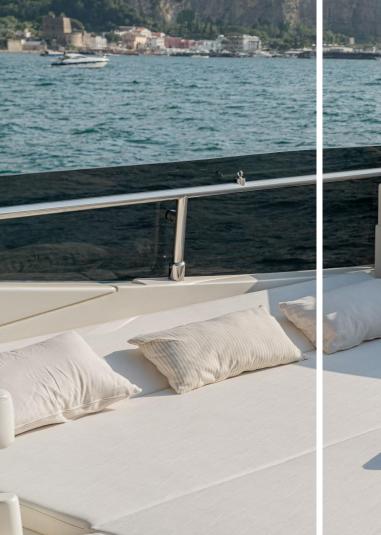

### EQUIPMENT

MTU Engines 2 x 1530 Hp KOHLER Generators 2 x 22 Kw Watermakers Air conditioning 4-5 G WiFi Connection

Cockpit

### Spacious & Accessible

Spacious outdoor areas include a sundeck located forward and on the top deck, featuring comfortable cushions, a bar, fridge, and electric hob. The large aft cockpit offers a dining table accommodating 8 guests, an ice maker, and a convenient bathing platform for easy access to the sea.