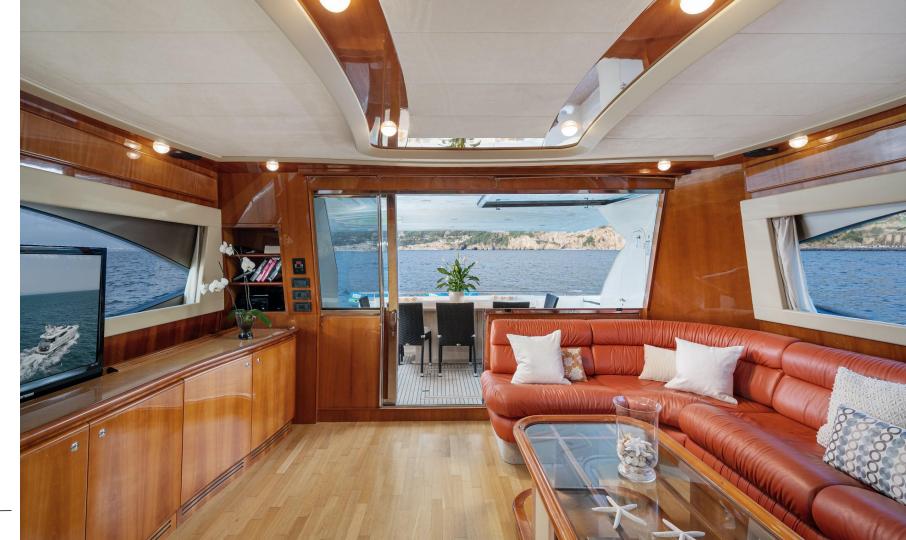

## Salon further view

### Timeless & Bright

PAMPERO's elegant interior is warm and inviting, showcasing a classic and timeless style. The design incorporates traditional materials such as cherry wood, lacquered surfaces, and leather, beautifully complemented by mirrors and marble.

The social areas feature a lounge with an elegant leather sofa, a spacious dining area with a table for 8 guests, a separate galley, and large windows that fill the space with natural light. Additional amenities include a 32" Sharp LCD TV and HI-FI stereo system.