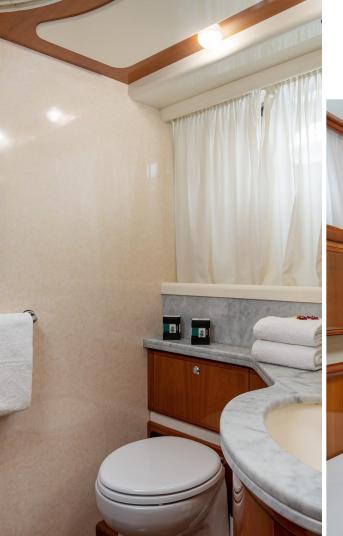

### Cosy & Charming

PAMPERO accommodates up to 8 guests in 4 beautifully designed cabins, including a master suite with a walk-in wardrobe, a VIP cabin, and two twin cabins, each featuring its own en-suite bathroom.

The cabins' interiors reflect classic, timeless elegance, enriched by the use of materials such as cherry wood and marble, which contribute to a warm and inviting atmosphere.