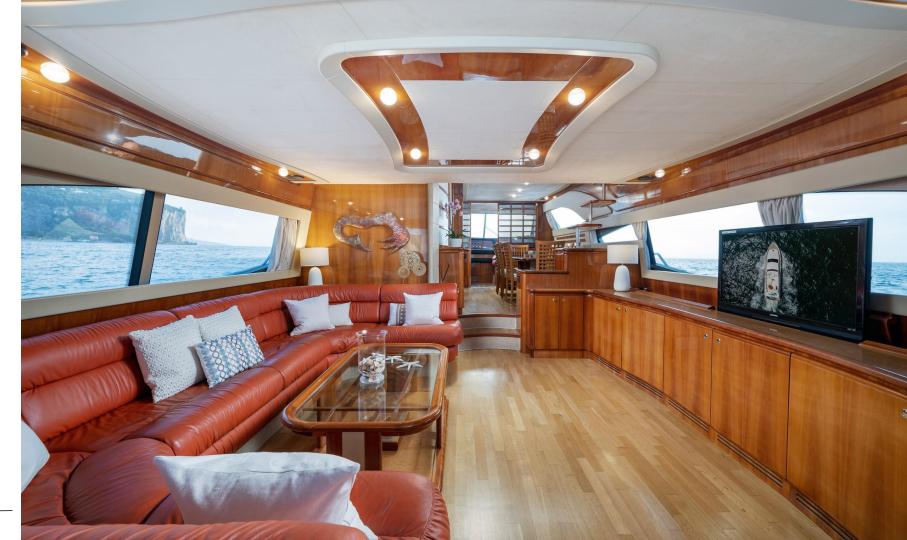

### Timeless & Bright

PAMPERO's elegant interior is warm and inviting, showcasing a classic and timeless style. The design incorporates traditional materials such as cherry wood, lacquered surfaces, and leather, beautifully complemented by mirrors and marble.

The social areas feature a lounge with an elegant leather sofa, a spacious dining area with a table for 8 guests, a separate galley, and large windows that fill the space with natural light. Additional amenities include a 32" Sharp LCD TV and HI-FI stereo system.