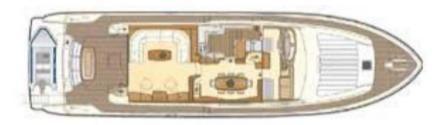

### Timeless & Bright

PAMPERO's elegant interior is warm and inviting, showcasing a classic and timeless style. The design incorporates traditional materials such as cherry wood, lacquered surfaces, and leather, beautifully complemented by mirrors and marble.

The social areas feature a lounge with an elegant leather sofa, a spacious dining area with a table for 8 guests, a separate galley, and large windows that fill the space with natural light. Additional amenities include a 32" Sharp LCD TV and HI-FI stereo system.