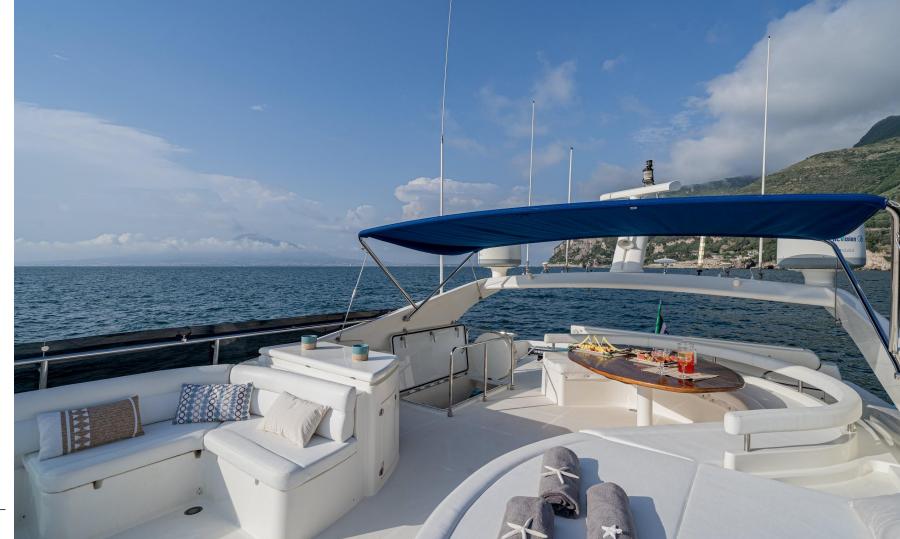

### Flybridge

### Spacious & Accessible

Spacious outdoor areas include a sundeck located forward and on the top deck, featuring comfortable cushions, a bar, fridge, and electric hob. The large aft cockpit offers a dining table accommodating 8 guests, an ice maker, and a convenient bathing platform for easy access to the sea.