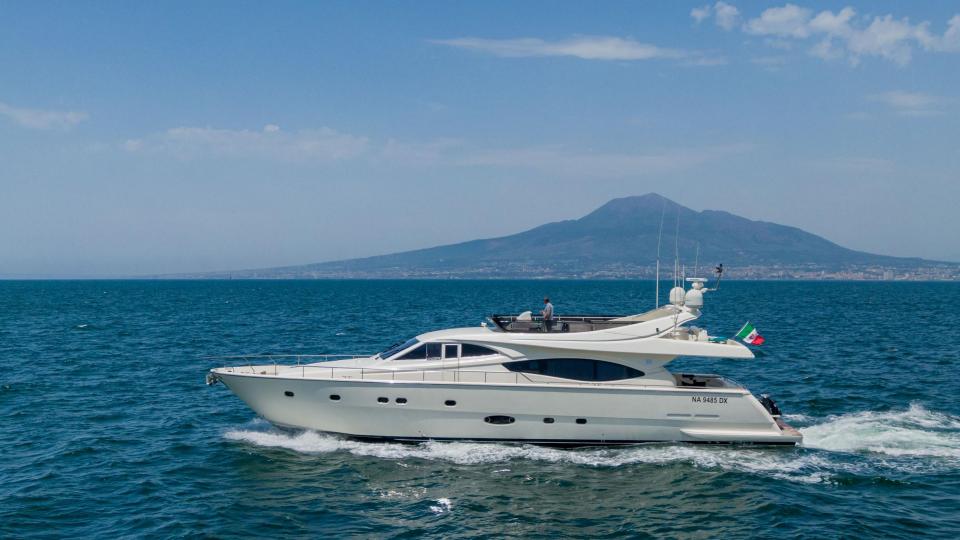

### PAMPERO Ferretti 760 BASE: NAPLES, ITALY

PAMPERO's sporty and elegant lines are a timeless testament to the sophistication of Italian design and Ferretti's craftsmanship. With her refined design and premium features, this 24-meter yacht has become a standout in the under-25-meter category.

### SPECIFICATIONS

Length 23.75 metres (78') Beam 5.95 metres (19' 6") Draft 1.40 metres (4' 7") Built 2004 Refit 2016 Builder Ferretti Hull Material GRP Hull Configuration Planing hull Superstructure Flybridge