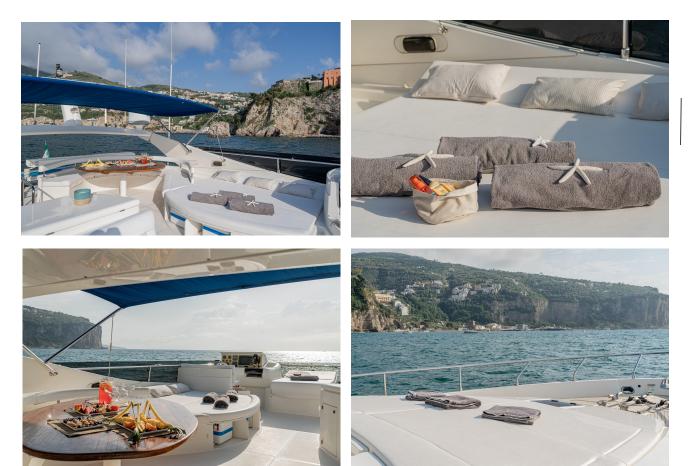

### Flybridge

### Spacious & Accessible

Spacious outdoor areas include a sundeck located forward and on the top deck, featuring comfortable cushions, a bar, fridge, and electric hob. The large aft cockpit offers a dining table accommodating 8 guests, an ice maker, and a convenient bathing platform for easy access to the sea.