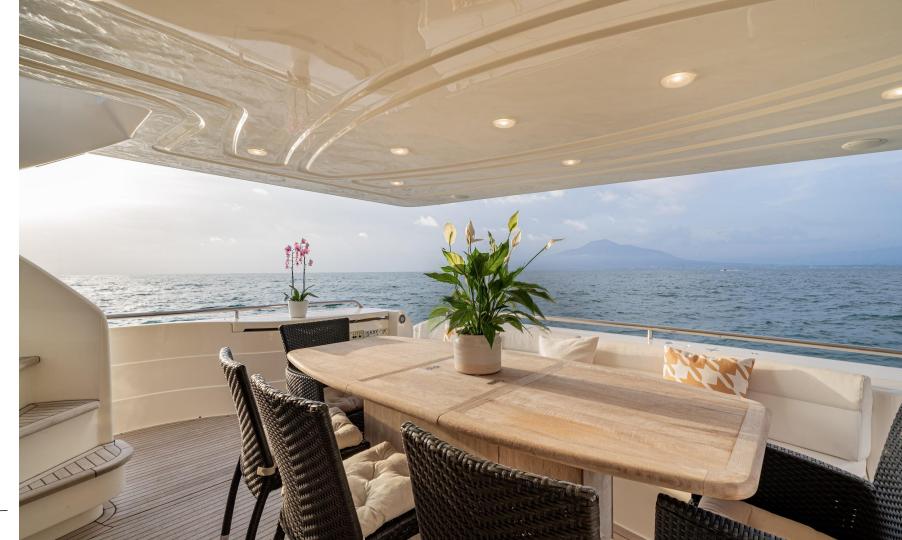

# Cockpit further view

### Spacious & Accessible

Spacious outdoor areas include a sundeck located forward and on the top deck, featuring comfortable cushions, a bar, fridge, and electric hob. The large aft cockpit offers a dining table accommodating 8 guests, an ice maker, and a convenient bathing platform for easy access to the sea.