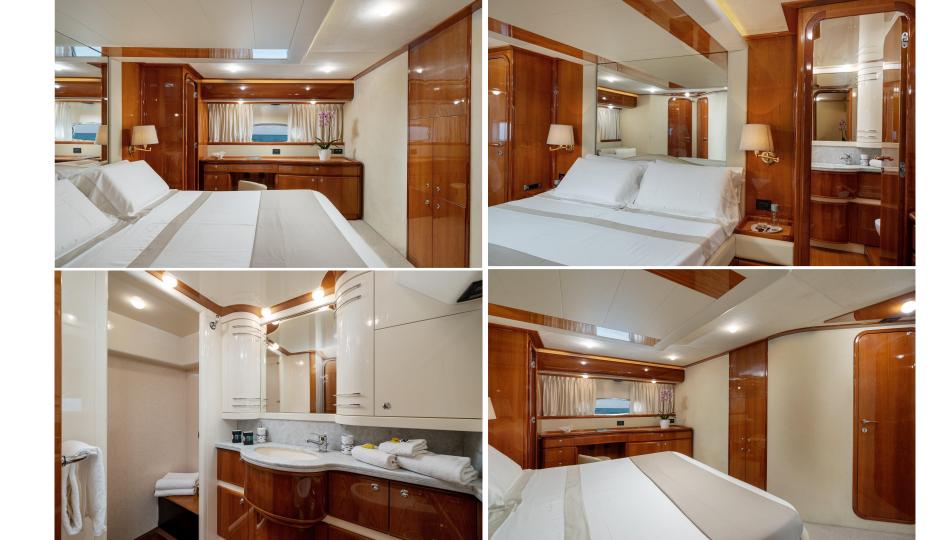

### Cosy & Charming

PAMPERO accommodates up to 8 guests in 4 beautifully designed cabins, including a master suite with a walk-in wardrobe, a VIP cabin, and two twin cabins, each featuring its own en-suite bathroom.

The cabins' interiors reflect classic, timeless elegance, enriched by the use of materials such as cherry wood and marble, which contribute to a warm and inviting atmosphere.

### Twin Suite

### Further Twin Suite