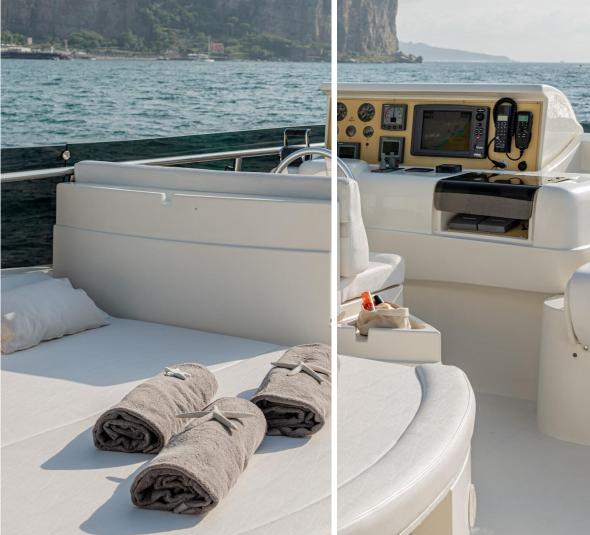

# Cockpit further view

### Spacious & Accessible

Spacious outdoor areas include a sundeck located forward and on the top deck, featuring comfortable cushions, a bar, fridge, and electric hob. The large aft cockpit offers a dining table accommodating 8 guests, an ice maker, and a convenient bathing platform for easy access to the sea.