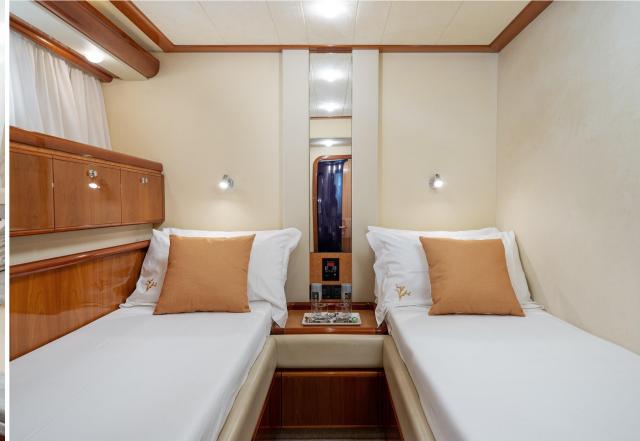

### Further Twin Suite

### Cosy & Charming

PAMPERO accommodates up to 8 guests in 4 beautifully designed cabins, including a master suite with a walk-in wardrobe, a VIP cabin, and two twin cabins, each featuring its own en-suite bathroom.

The cabins' interiors reflect classic, timeless elegance, enriched by the use of materials such as cherry wood and marble, which contribute to a warm and inviting atmosphere.