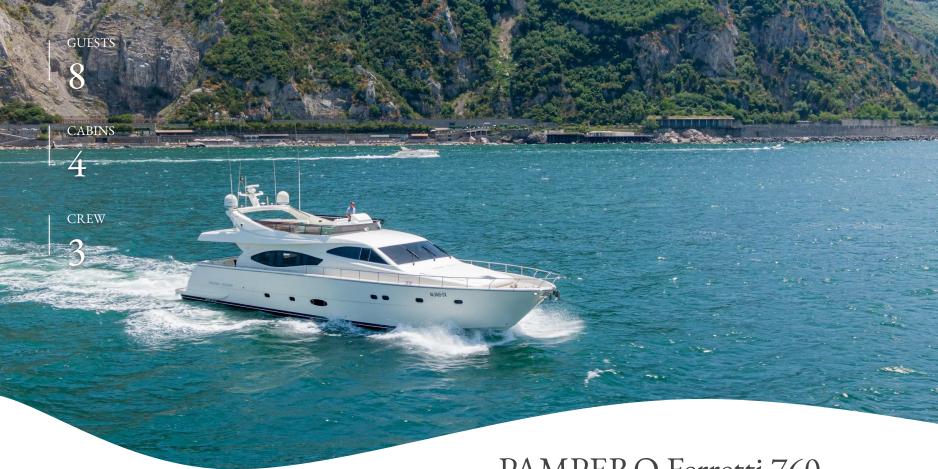

### PAMPERO Ferretti 760 BASE: NAPLES, ITALY

PAMPERO's sporty and elegant lines are a timeless testament to the sophistication of Italian design and Ferretti's craftsmanship. With her refined design and premium features, this 24-meter yacht has become a standout in the under-25-meter category.

### SPECIFICATIONS

Length 23.75 metres (78') Beam 5.95 metres (19' 6") Draft 1.40 metres (4' 7") Built 2004 Refit 2016 Builder Ferretti Hull Material GRP Hull Configuration Planing hull Superstructure Flybridge