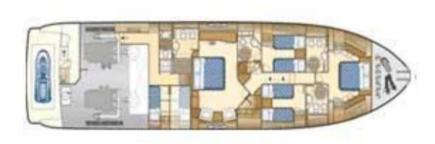

### Cosy & Charming

PAMPERO accommodates up to 8 guests in 4 beautifully designed cabins, including a master suite with a walk-in wardrobe, a VIP cabin, and two twin cabins, each featuring its own en-suite bathroom.

The cabins' interiors reflect classic, timeless elegance, enriched by the use of materials such as cherry wood and marble, which contribute to a warm and inviting atmosphere.

### PAMPERO's Layout