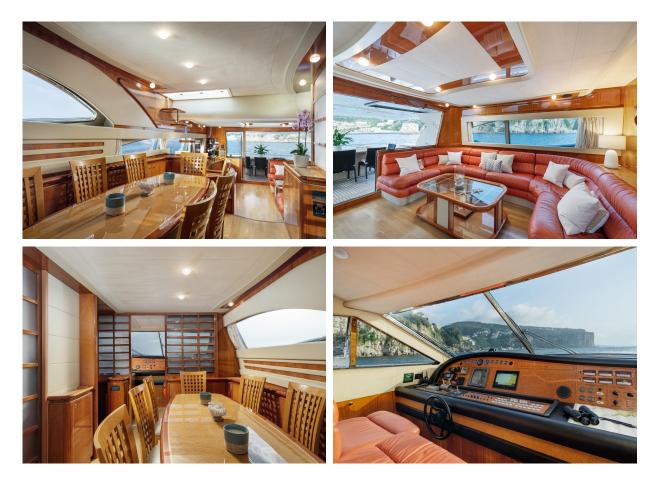

### Spacious & Accessible

Spacious outdoor areas include a sundeck located forward and on the top deck, featuring comfortable cushions, a bar, fridge, and electric hob. The large aft cockpit offers a dining table accommodating 8 guests, an ice maker, and a convenient bathing platform for easy access to the sea.

The social areas feature a lounge with an elegant leather sofa, a spacious dining area with a table for 8 guests, a separate galley, and large windows that fill the space with natural light. Additional amenities include a 32" Sharp LCD TV and HI-FI stereo system.