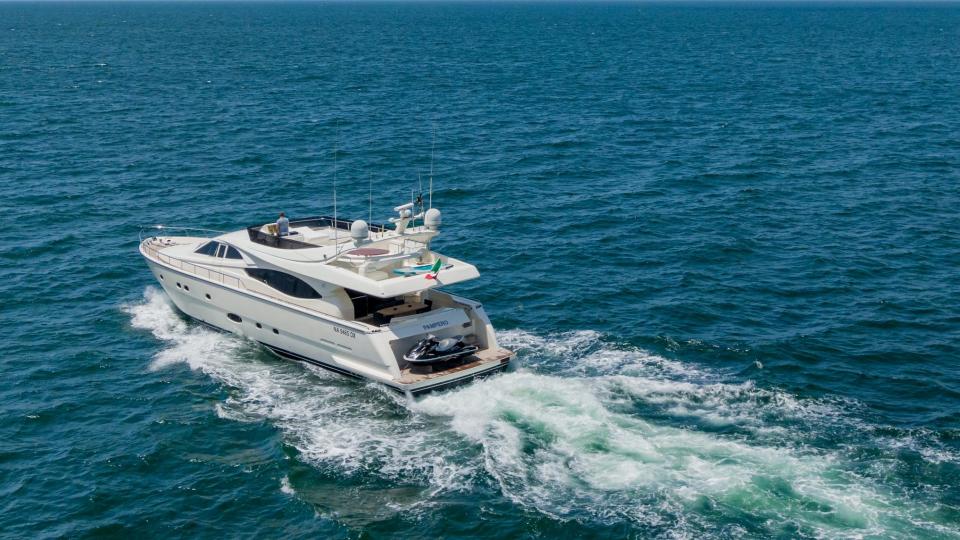

### WATER TOYS

New Zodiac Tender with HONDA 40 hp outboard engine water skis Single and double inflatable Towable for two people 2 seater YAMAHA 1100 Hp Jet Ski

### Spacious & Accessible

Spacious outdoor areas include a sundeck located forward and on the top deck, featuring comfortable cushions, a bar, fridge, and electric hob. The large aft cockpit offers a dining table accommodating 8 guests, an ice maker, and a convenient bathing platform for easy access to the sea.