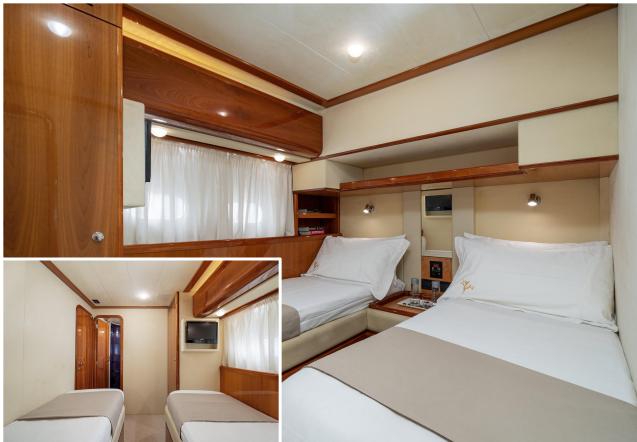

### Twin Suite

### Further Twin Suite

### Cosy & Charming

PAMPERO accommodates up to 8 guests in 4 beautifully designed cabins, including a master suite with a walk-in wardrobe, a VIP cabin, and two twin cabins, each featuring its own en-suite bathroom.

The cabins' interiors reflect classic, timeless elegance, enriched by the use of materials such as cherry wood and marble, which contribute to a warm and inviting atmosphere.