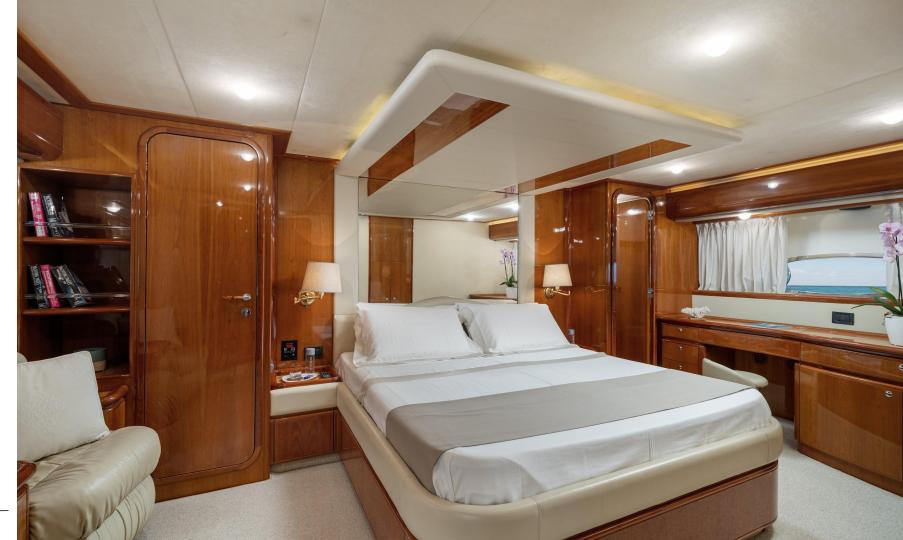

### Owner's Suite

VIP Suite

### Cosy & Charming

PAMPERO accommodates up to 8 guests in 4 beautifully designed cabins, including a master suite with a walk-in wardrobe, a VIP cabin, and two twin cabins, each featuring its own en-suite bathroom.

The cabins' interiors reflect classic, timeless elegance, enriched by the use of materials such as cherry wood and marble, which contribute to a warm and inviting atmosphere.