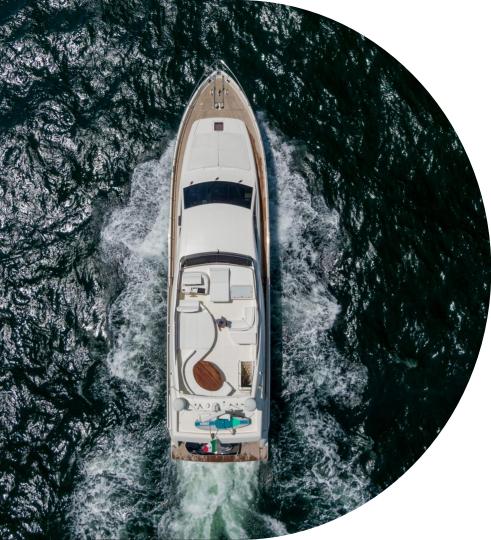

### EQUIPMENT

MTU Engines 2 x 1530 Hp KOHLER Generators 2 x 22 Kw Watermakers Air conditioning 4-5 G WiFi Connection

Cockpit

### Spacious & Accessible

Spacious outdoor areas include a sundeck located forward and on the top deck, featuring comfortable cushions, a bar, fridge, and electric hob. The large aft cockpit offers a dining table accommodating 8 guests, an ice maker, and a convenient bathing platform for easy access to the sea.