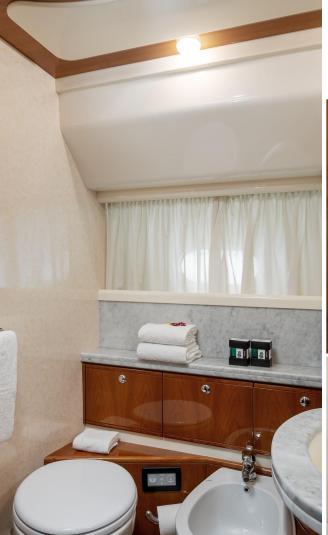

### Cosy & Charming

PAMPERO accommodates up to 8 guests in 4 beautifully designed cabins, including a master suite with a walk-in wardrobe, a VIP cabin, and two twin cabins, each featuring its own en-suite bathroom.

The cabins' interiors reflect classic, timeless elegance, enriched by the use of materials such as cherry wood and marble, which contribute to a warm and inviting atmosphere.