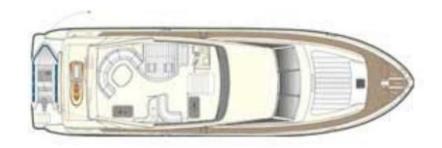

### Spacious & Accessible

Spacious outdoor areas include a sundeck located forward and on the top deck, featuring comfortable cushions, a bar, fridge, and electric hob. The large aft cockpit offers a dining table accommodating 8 guests, an ice maker, and a convenient bathing platform for easy access to the sea.

The social areas feature a lounge with an elegant leather sofa, a spacious dining area with a table for 8 guests, a separate galley, and large windows that fill the space with natural light. Additional amenities include a 32" Sharp LCD TV and HI-FI stereo system.