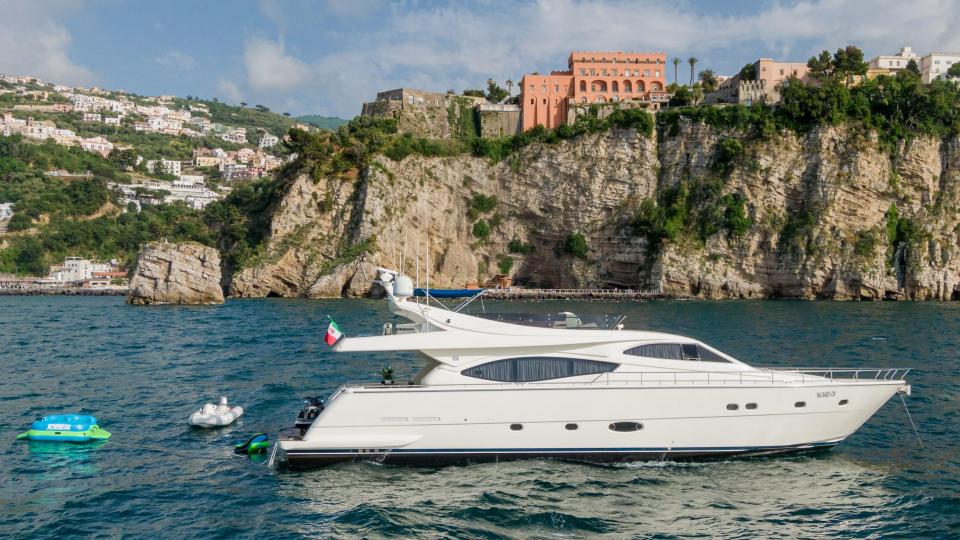

### PAMPERO Ferretti 760 BASE: NAPLES, ITALY

PAMPERO's sporty and elegant lines are a timeless testament to the sophistication of Italian design and Ferretti's craftsmanship. With her refined design and premium features, this 24-meter yacht has become a standout in the under-25-meter category.

### SPECIFICATIONS

Length 23.75 metres (78') Beam 5.95 metres (19' 6") Draft 1.40 metres (4' 7") Built 2004 Refit 2016 Builder Ferretti Hull Material GRP Hull Configuration Planing hull Superstructure Flybridge