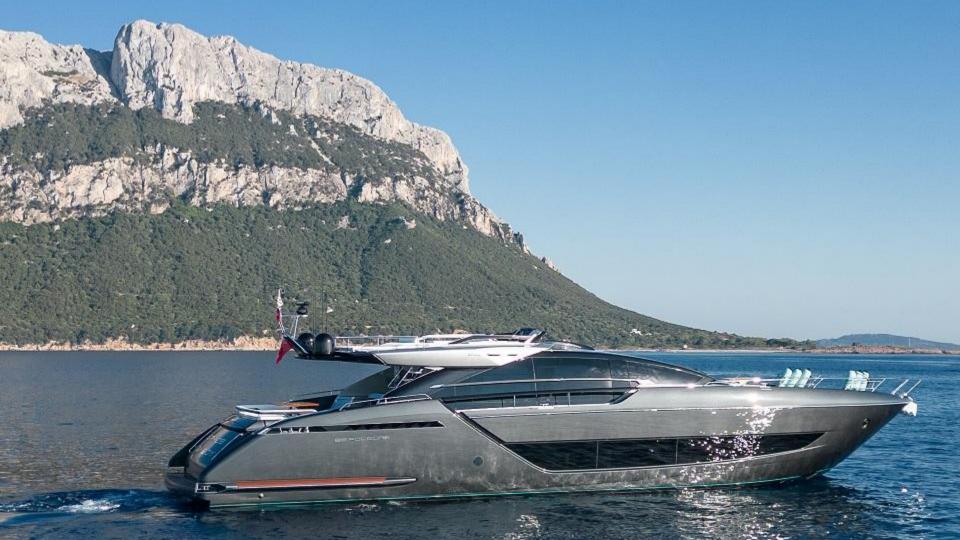

### Spacious & Accessible

Space Cowboy showcases an impressively sleek and dynamic silhouette, seamlessly and gracefully integrating expansive windows both in the salon and along the hull for the lower deck.

Every segment of deck space is optimized to perfection, featuring a delightful aft deck dining area, generous seating and lounging zones on the flybridge, and additional relaxation spaces on the foredeck.

For enhanced comfort, there is the option to add sunshade canopies astern, on the flybridge, and at the bow, where it conveniently covers the foredeck dining area.

Astern, you'll find a table surrounded by plush sofas, perfect for al fresco gatherings. The forward sunbathing area is equipped with an innovative electric clamshell sunshade, offering effortless protection from the sun while enhancing the luxurious ambiance.