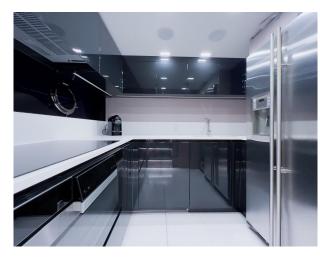

### Timeless & Bright

Space Cowboy boasts an exceptionally striking interior, where every detail is carefully crafted and enhanced by exquisite touches of color, premium materials, and refined finishes. The interiors are predominantly adorned with rich satin finished oak wood, black marble and leather, elevating the ambiance with natural warmth and sophisticated elegance.

The luminous and expansive salon, featuring vast windows and unique architectural details, welcomes you as you move from the cockpit into the primary living space. The dining area is framed by a plush "L"-shaped sofa, complemented by a large dining table with chairs accommodating up to eight guests.