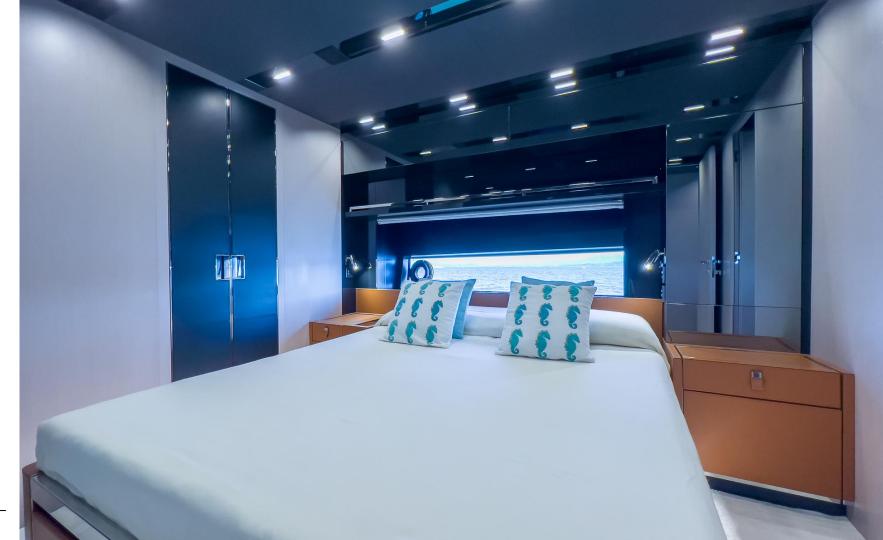

### **Owner's Suite**

### Cosy & Charming

The expansive, full-beam Owner's suite, located amidships, features a king-size bed, a generous ensuite bathroom made in black marble that spans the entire beam of the yacht and a spacious walk-in wardrobe. The forward VIP suite with a queen-size bed (170 x 200 cm) offers an airy ambiance, an ensuite bathroom, and a wardrobe. On the port side, the versatile VIP suite includes a queen-size bed (170 x 200 cm) that can be converted into twin beds. This suite also features ample space, an ensuite bathroom, and a wardrobe.