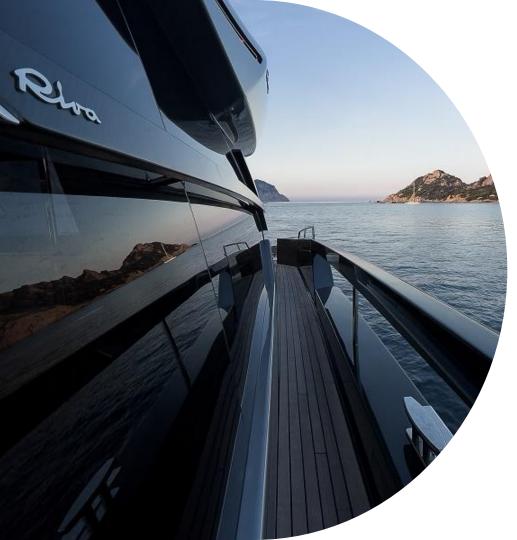

BASE: LAVAGNA (Genoa)



Space Cowboy has 4 staterooms and can accommodate up to 8 guests. A professional crew of 3 members together with a dedicated chef will look after you and your guests during your stay onboard.

### SPECIFICATIONS

Length: 26.92 mt Beam: 6.31 mt Draft: 1.97 mt Built: 2020 Cruising speed: 20 Kn Fuel Consumption: 400 Litres/Hr

### WATER TOYS

Tender Rotax 900, 120 hp engine, 4 metres; 1 x Jet Ski; 1 x Sup; 1 x inflatable donut; 1 x waterski; snorkeling equipments

### EQUIPMENT

Air conditioning throughout (Super tropical air conditioning system), Wi-Fi, Yamaha Hi-Fi Bluetooth system with multi-zone capability, watermaker, water softener, Wine cooler in the salon, automated curtains, automated ceiling skylights in the salon, Bar cabinet in the cockpit with an electric lift system.

Salon: R