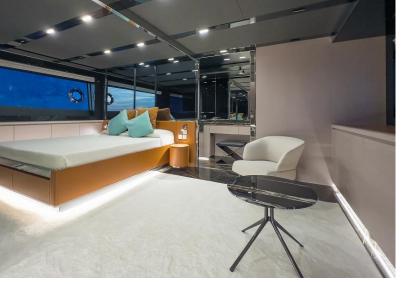

### **Owner's Suite**

### Cosy & Charming

The expansive, full-beam Owner's suite, located amidships, features a king-size bed, a generous ensuite bathroom made in black marble that spans the entire beam of the yacht and a spacious walk-in wardrobe. The forward VIP suite with a queen-size bed (170 x 200 cm) offers an airy ambiance, an ensuite bathroom, and a wardrobe. On the port side, the versatile VIP suite includes a queen-size bed (170 x 200 cm) that can be converted into twin beds. This suite also features ample space, an ensuite bathroom, and a wardrobe.