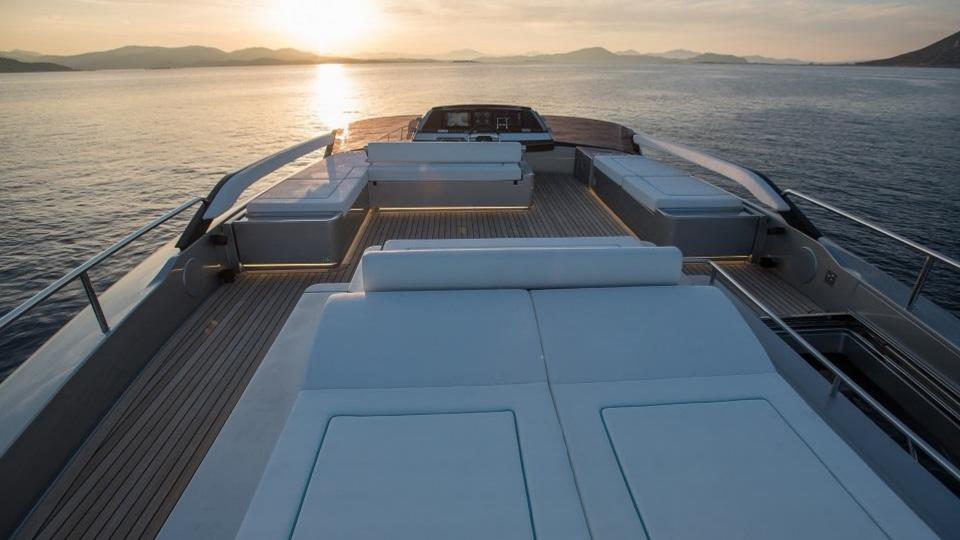

### Flybridge

Every segment of deck space is optimized to perfection, featuring a delightful aft deck dining area, generous seating and lounging zones on the flybridge, and additional relaxation spaces on the foredeck.