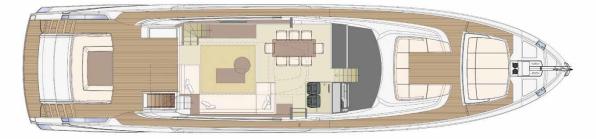

a generous ensuite bathroom made in black marble that spans the entire beam of the yacht and a spacious walk-in wardrobe. The forward VIP suite with a queen-size bed (170 x 200 cm) offers an airy ambiance, an ensuite bathroom, and a wardrobe. On the port side, the versatile VIP suite includes a queen-size bed (170 x 200 cm) that can be converted into twin beds. This suite also features ample space, an ensuite bathroom, and a wardrobe.

The starboard Twin cabin is equipped with its own ensuite bathroom and wardrobe. One of the beds can be converted into a desk. Additionally, the bathroom has an external entrance, allowing it to function as a day head for guests.

### VIP Suite

# VIP Suite convertible in to twin



## VIP Suite other view





### Twin Suite





### SPACE COWBOY's Layout