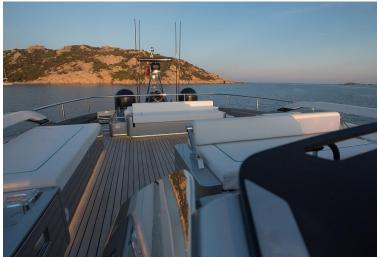

el Consumption: 400 Litres/Hr

### WATER TOYS

Tender Rotax 900, 120 hp engine, 4 metres; 1 x Jet Ski; 1 x Sup; 1 x inflatable donut; 1 x waterski; snorkeling equipments

### EQUIPMENT

Air conditioning throughout (Super tropical air conditioning system), Wi-Fi, Yamaha Hi-Fi Bluetooth system with multi-zone capability, watermaker, water softener, Wine cooler in the salon, automated curtains, automated ceiling skylights in the salon, Bar cabinet in the cockpit with an electric lift system.

Salon: Retractable TV 55", Master cabin: TV 55", Portside guest cabin: 50" TV with audio/video upgrade with stainless steel totems, Starboard guest cabin: 24" TV with stainless steel totems.

Seakeepers stabilizer, underwater lights.









### Cockpit



# Cockpit further view



### Flybridge









### Spacious & Accessible

Space Cowboy showcases an impressively sleek and dynamic silhouette, seamlessly and gracefully integrating expansive windows both in the salon and along the hull for the lower deck.

Every segment of deck space is optimized to perfection, featuring a delightful aft deck dining area, generous seating and lounging zones on the flybridge, and additional relaxation spaces on the foredeck.

For enhanced comfort, there is the option to add sunshade canopies astern, on the flybridge, and at the bow, where it conveniently covers the foredeck dining area.

Astern, you'll find a table surrounded by plush sofas, perfect for al fresco gatherings. The forward sunbathing area is equipped with an innovative electric clamshell sunshade, offering effortless protection from the