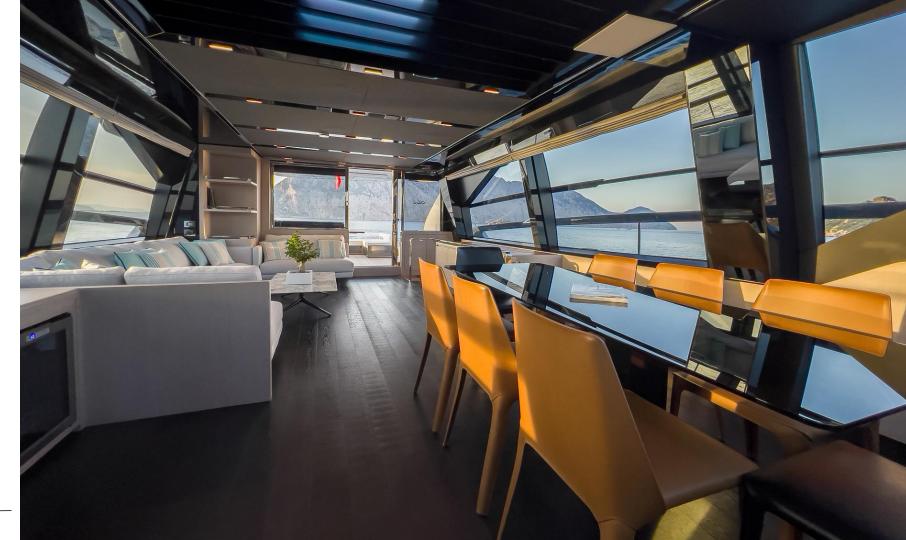

The luminous and expansive salon, featuring vast windows and unique architectural details, welcomes you as you move from the cockpit into the primary living space. The dining area is framed by a plush "L"-shaped sofa, complemented by a large dining table with chairs accommodating up to eight guests.