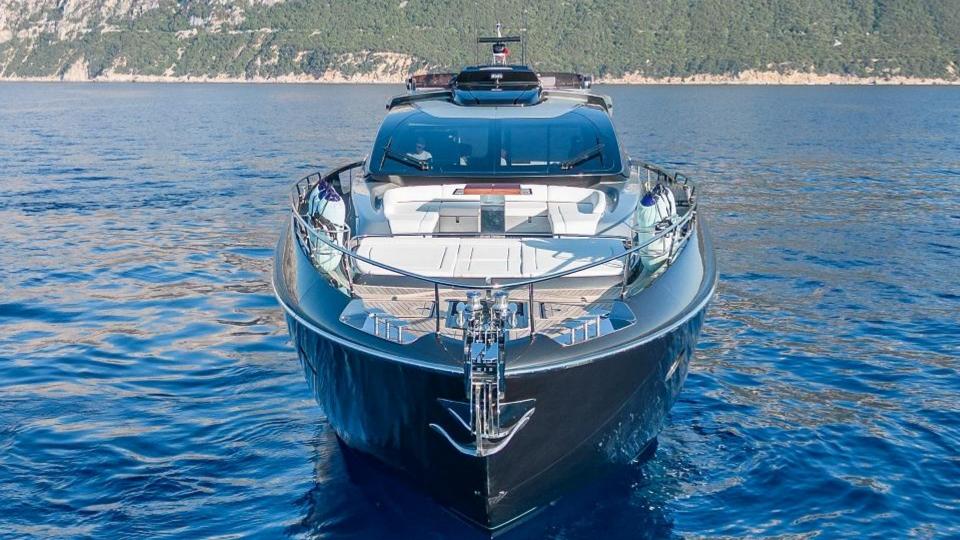

### Spacious & Accessible

Space Cowboy showcases an impressively sleek and dynamic silhouette, seamlessly and gracefully integrating expansive windows both in the salon and along the hull for the lower deck.