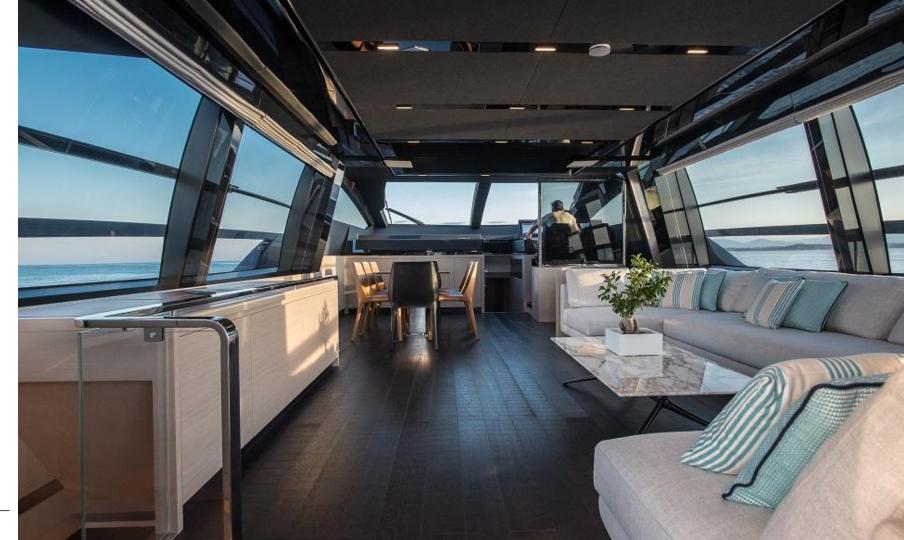

### Timeless & Bright

Space Cowboy boasts an exceptionally striking interior, where every detail is carefully crafted and enhanced by exquisite touches of color, premium materials, and refined finishes. The interiors are predominantly adorned with rich satin finished oak wood, black marble and leather, elevating the ambiance with natural warmth and sophisticated elegance.

The luminous and expansive salon, featuring vast windows and unique architectural details, welcomes you as you move from the cockpit into the primary living space. The dining area is framed by a plush "L"-shaped sofa, complemented by a large dining table with chairs accommodating up to eight guests.