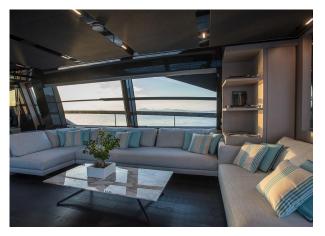

## Salon further view

### Timeless & Bright

Space Cowboy boasts an exceptionally striking interior, where every detail is carefully crafted and enhanced by exquisite touches of color, premium materials, and refined finishes. The interiors are predominantly adorned with rich satin finished oak wood, black marble and leather, elevating the ambiance with natural warmth and sophisticated elegance.

The luminous and expansive salon, featuring vast windows and unique architectural details, welcomes you as you move from the cockpit into the primary living space. The dining area is framed by a plush "L"-shaped sofa, complemented by a large dining table with chairs accommodating up to eight guests.