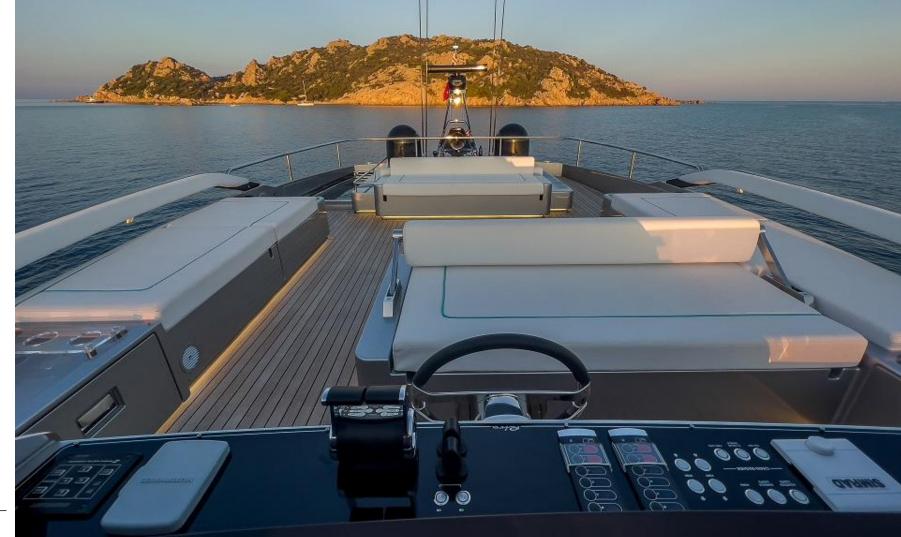

Kn Fuel Consumption: 400 Litres/Hr

### WATER TOYS

Tender Rotax 900, 120 hp engine, 4 metres; 1 x Jet Ski; 1 x Sup; 1 x inflatable donut; 1 x waterski; snorkeling equipments

### EQUIPMENT

Air conditioning throughout (Super tropical air conditioning system), Wi-Fi, Yamaha Hi-Fi Bluetooth system with multi-zone capability, watermaker, water softener, Wine cooler in the salon, automated curtains, automated ceiling skylights in the salon, Bar cabinet in the cockpit with an electric lift system.

Salon: Retractable TV 55", Master cabin: TV 55", Portside guest cabin: 50" TV with audio/video upgrade with stainless steel totems, Starboard guest cabin: 24" TV with stainless steel totems.

Seakeepers stabilizer, underwater lights.









### Cockpit



# Cockpit further view



### Flybridge









### Spacious & Accessible

Space Cowboy showcases an impressively sleek and dynamic silhouette, seamlessly and gracefully integrating expansive windows both in the salon and along the hull for the lower deck.

Every segment of deck space is optimized to perfection, featuring a delightful aft deck dining area, generous seating and lounging zones on the flybridge, and additional relaxation spaces on the foredeck.

For enhanced comfort, there is the option to add sunshade canopies astern, on the flybridge, and at the bow, where it conveniently covers the foredeck dining area.

Astern, you'll find a table surrounded by plush sofas, perfect for al fresco gatherings. The forward sunbathing area is equipped with an innovative electric clamshell sunshade, offering effortless protection fro