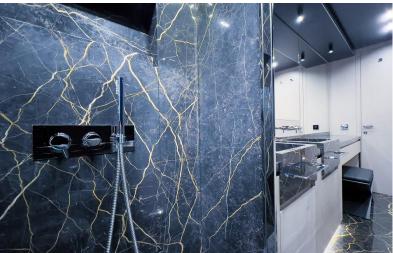

### **Owner's Suite**

### Cosy & Charming

The expansive, full-beam Owner's suite, located amidships, features a king-size bed, a generous ensuite bathroom made in black marble that spans the entire beam of the yacht and a spacious walk-in wardrobe. The forward VIP suite with a queen-size bed (170 x 200 cm) offers an airy ambiance, an ensuite bathroom, and a wardrobe. On the port side, the versatile VIP suite includes a queen-size bed (170 x 200 cm) that can be converted into twin beds. This suite also features ample space, an ensuite bathroom, and a wardrobe.