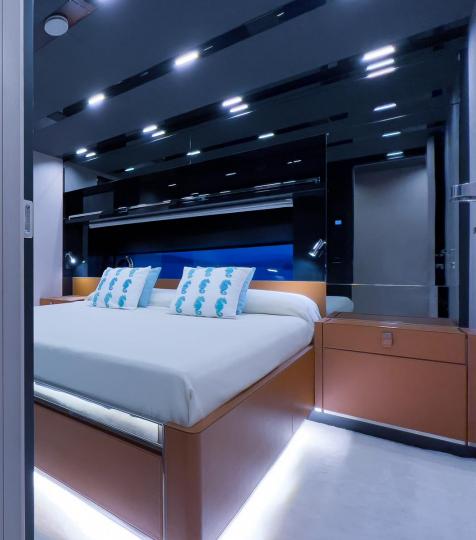

### **Owner's Suite**

### Cosy & Charming

The expansive, full-beam Owner's suite, located amidships, features a king-size bed, a generous ensuite bathroom made in black marble that spans the entire beam of the yacht and a spacious walk-in wardrobe. The forward VIP suite with a queen-size bed (170 x 200 cm) offers an airy ambiance, an ensuite bathroom, and a wardrobe. On the port side, the versatile VIP suite includes a queen-size bed (170 x 200 cm) that can be converted into twin beds. This suite also features ample space, an ensuite bathroom, and a wardrobe.