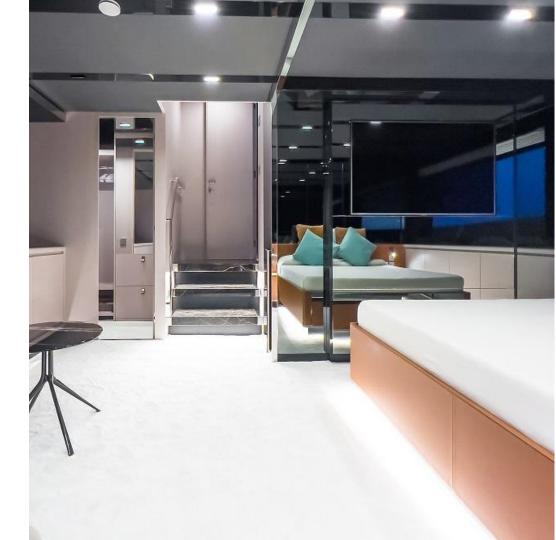

### **Owner's Suite**

### Cosy & Charming

The expansive, full-beam Owner's suite, located amidships, features a king-size bed, a generous ensuite bathroom made in black marble that spans the entire beam of the yacht and a spacious walk-in wardrobe. The forward VIP suite with a queen-size bed (170 x 200 cm) offers an airy ambiance, an ensuite bathroom, and a wardrobe. On the port side, the versatile VIP suite includes a queen-size bed (170 x 200 cm) that can be converted into twin beds. This suite also features ample space, an ensuite bathroom, and a wardrobe.