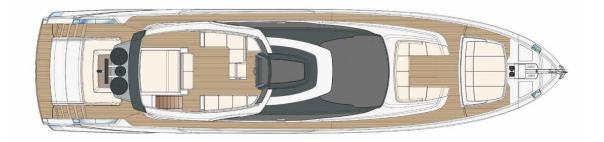

generous ensuite bathroom made in black marble that spans the entire beam of the yacht and a spacious walk-in wardrobe. The forward VIP suite with a queen-size bed (170 x 200 cm) offers an airy ambiance, an ensuite bathroom, and a wardrobe. On the port side, the versatile VIP suite includes a queen-size bed (170 x 200 cm) that can be converted into twin beds. This suite also features ample space, an ensuite bathroom, and a wardrobe.

The starboard Twin cabin is equipped with its own ensuite bathroom and wardrobe. One of the beds can be converted into a desk. Additionally, the bathroom has an external entrance, allowing it to function as a day head for guests.

### VIP Suite

# VIP Suite convertible in to twin



## VIP Suite other view





### Twin Suite





### SPACE COWBOY's Layout