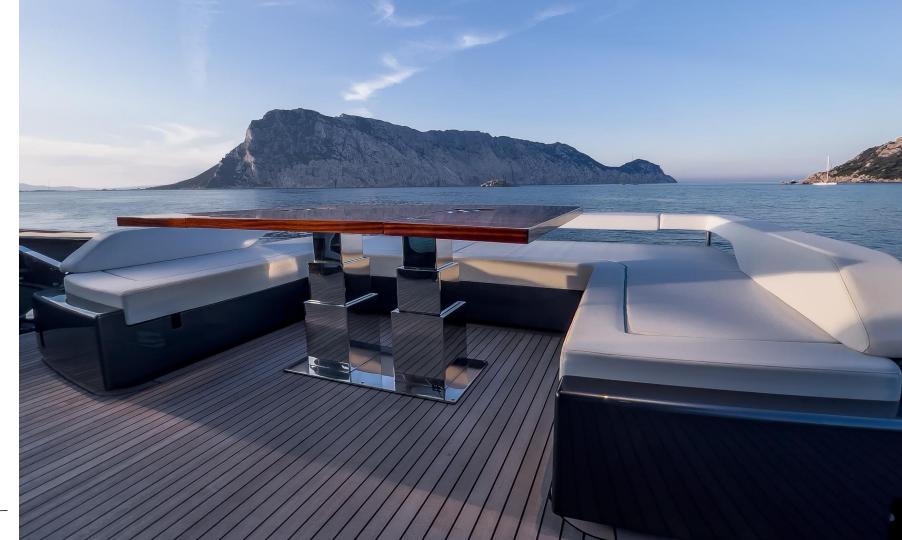

ruising speed: 20 Kn Fuel Consumption: 400 Litres/Hr

### WATER TOYS

Tender Rotax 900, 120 hp engine, 4 metres; 1 x Jet Ski; 1 x Sup; 1 x inflatable donut; 1 x waterski; snorkeling equipments

### EQUIPMENT

Air conditioning throughout (Super tropical air conditioning system), Wi-Fi, Yamaha Hi-Fi Bluetooth system with multi-zone capability, watermaker, water softener, Wine cooler in the salon, automated curtains, automated ceiling skylights in the salon, Bar cabinet in the cockpit with an electric lift system.

Salon: Retractable TV 55", Master cabin: TV 55", Portside guest cabin: 50" TV with audio/video upgrade with stainless steel totems, Starboard guest cabin: 24" TV with stainless steel totems.

Seakeepers stabilizer, underwater lights.









### Cockpit



# Cockpit further view



### Flybridge









### Spacious & Accessible

Space Cowboy showcases an impressively sleek and dynamic silhouette, seamlessly and gracefully integrating expansive windows both in the salon and along the hull for the lower deck.

Every segment of deck space is optimized to perfection, featuring a delightful aft deck dining area, generous seating and lounging zones on the flybridge, and additional relaxation spaces on the foredeck.

For enhanced comfort, there is the option to add sunshade canopies astern, on the flybridge, and at the bow, where it conveniently covers the foredeck dining area.

Astern, you'll find a table surrounded by plush sofas, perfect for al fresco gatherings. The forward sunbathing area is equipped with an innovative electric clamshell sunshade, offering effortle