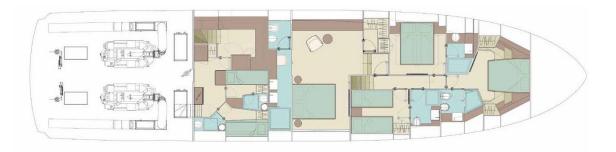

s, features a king-size bed, a generous ensuite bathroom made in black marble that spans the entire beam of the yacht and a spacious walk-in wardrobe. The forward VIP suite with a queen-size bed (170 x 200 cm) offers an airy ambiance, an ensuite bathroom, and a wardrobe. On the port side, the versatile VIP suite includes a queen-size bed (170 x 200 cm) that can be converted into twin beds. This suite also features ample space, an ensuite bathroom, and a wardrobe.

The starboard Twin cabin is equipped with its own ensuite bathroom and wardrobe. One of the beds can be converted into a desk. Additionally, the bathroom has an external entrance, allowing it to function as a day head for guests.

### VIP Suite

# VIP Suite convertible in to twin



## VIP Suite other view





### Twin Suite





### SPACE COWBOY's Layout