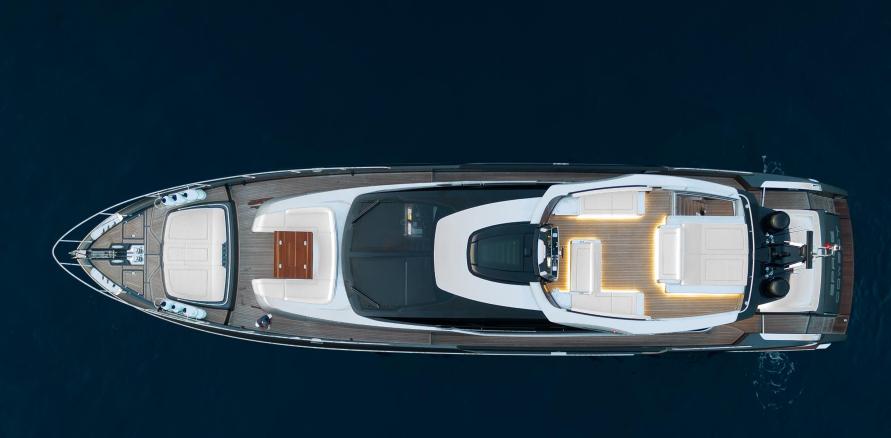

mt Beam: 6.31 mt Draft: 1.97 mt Built: 2020 Cruising speed: 20 Kn Fuel Consumption: 400 Litres/Hr

### WATER TOYS

Tender Rotax 900, 120 hp engine, 4 metres; 1 x Jet Ski; 1 x Sup; 1 x inflatable donut; 1 x waterski; snorkeling equipments

### EQUIPMENT

Air conditioning throughout (Super tropical air conditioning system), Wi-Fi, Yamaha Hi-Fi Bluetooth system with multi-zone capability, watermaker, water softener, Wine cooler in the salon, automated curtains, automated ceiling skylights in the salon, Bar cabinet in the cockpit with an electric lift system.

Salon: Retractable TV 55", Master cabin: TV 55", Portside guest cabin: 50" TV with audio/video upgrade with stainless steel totems, Starboard guest cabin: 24" TV with stainless steel totems.

Seakeepers stabilizer, underwater lights.









### Cockpit



# Cockpit further view



### Flybridge









### Spacious & Accessible

Space Cowboy showcases an impressively sleek and dynamic silhouette, seamlessly and gracefully integrating expansive windows both in the salon and along the hull for the lower deck.

Every segment of deck space is optimized to perfection, featuring a delightful aft deck dining area, generous seating and lounging zones on the flybridge, and additional relaxation spaces on the foredeck.

For enhanced comfort, there is the option to add sunshade canopies astern, on the flybridge, and at the bow, where it conveniently covers the foredeck dining area.

Astern, you'll find a table surrounded by plush sofas, perfect for al fresco gatherings. The forward sunbathing area is equipped with an innovative e