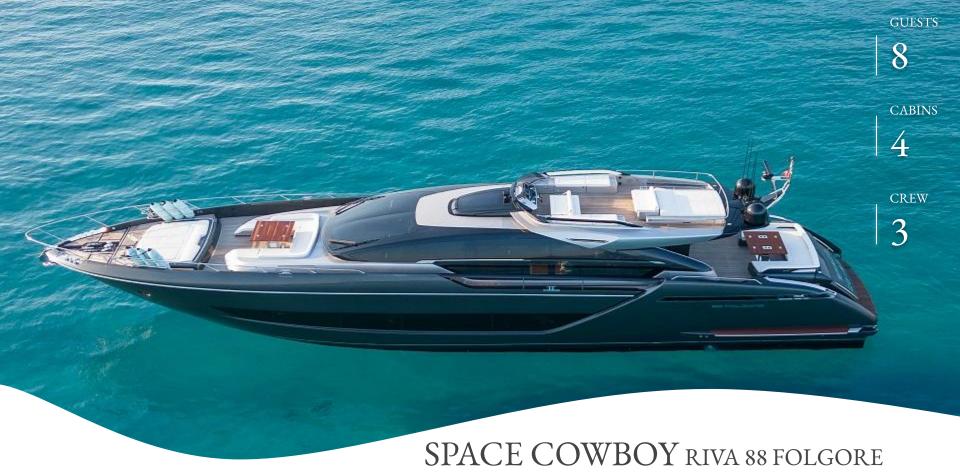

BASE: LAVAGNA (Genoa)

Space Cowboy has 4 staterooms and can accommodate up to 8 guests. A professional crew of 3 members together with a dedicated chef will look after you and your guests during your stay onboard.

### SPECIFICATIONS

Length: 26.92 mt Beam: 6.31 mt Draft: 1.97 mt Built: 2020 Cruising speed: 20 Kn Fuel Consumption: 400 Litres/Hr