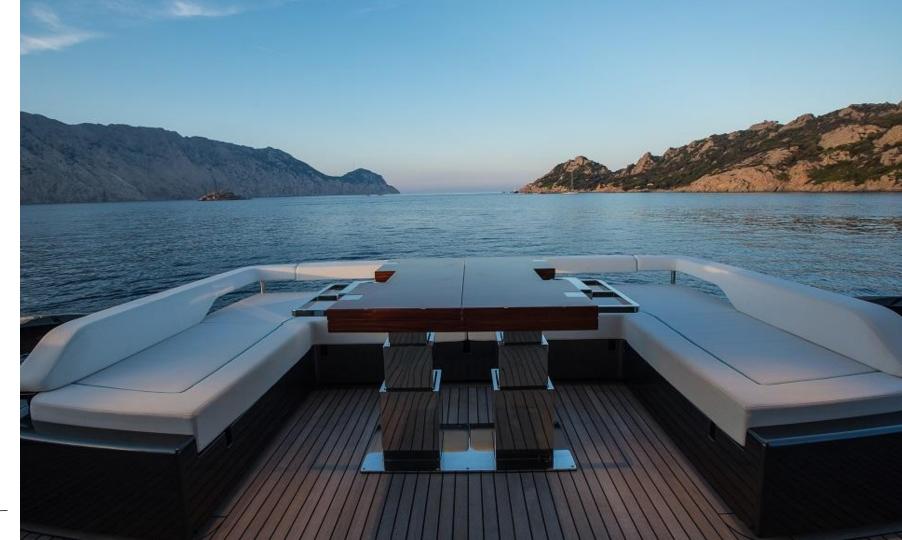

aft: 1.97 mt Built: 2020 Cruising speed: 20 Kn Fuel Consumption: 400 Litres/Hr

### WATER TOYS

Tender Rotax 900, 120 hp engine, 4 metres; 1 x Jet Ski; 1 x Sup; 1 x inflatable donut; 1 x waterski; snorkeling equipments

### EQUIPMENT

Air conditioning throughout (Super tropical air conditioning system), Wi-Fi, Yamaha Hi-Fi Bluetooth system with multi-zone capability, watermaker, water softener, Wine cooler in the salon, automated curtains, automated ceiling skylights in the salon, Bar cabinet in the cockpit with an electric lift system.

Salon: Retractable TV 55", Master cabin: TV 55", Portside guest cabin: 50" TV with audio/video upgrade with stainless steel totems, Starboard guest cabin: 24" TV with stainless steel totems.

Seakeepers stabilizer, underwater lights.









### Cockpit



# Cockpit further view



### Flybridge









### Spacious & Accessible

Space Cowboy showcases an impressively sleek and dynamic silhouette, seamlessly and gracefully integrating expansive windows both in the salon and along the hull for the lower deck.

Every segment of deck space is optimized to perfection, featuring a delightful aft deck dining area, generous seating and lounging zones on the flybridge, and additional relaxation spaces on the foredeck.

For enhanced comfort, there is the option to add sunshade canopies astern, on the flybridge, and at the bow, where it conveniently covers the foredeck dining area.

Astern, you'll find a table surrounded by plush sofas, perfect for al fresco gatherings. The forward sunbathing area is equipped with an innovative electric clamshell s