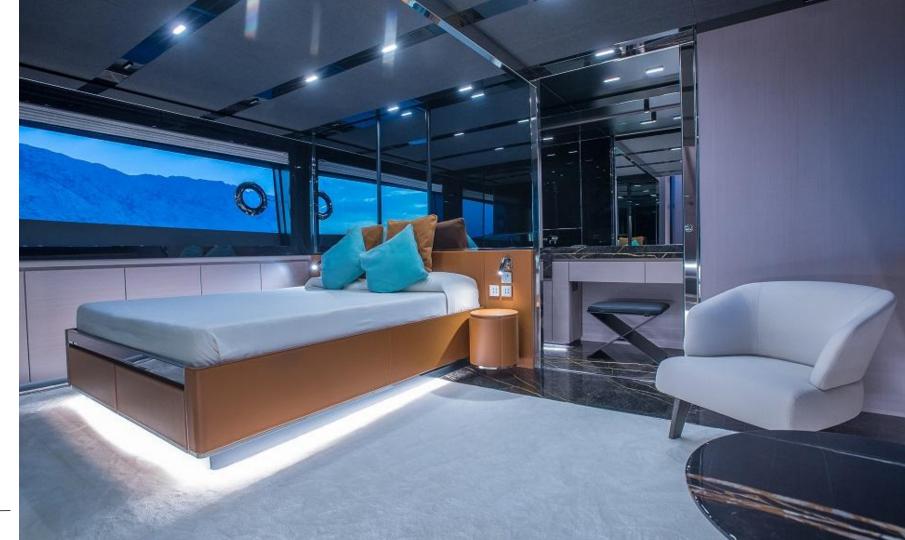

### **Owner's Suite**

### Cosy & Charming

The expansive, full-beam Owner's suite, located amidships, features a king-size bed, a generous ensuite bathroom made in black marble that spans the entire beam of the yacht and a spacious walk-in wardrobe. The forward VIP suite with a queen-size bed (170 x 200 cm) offers an airy ambiance, an ensuite bathroom, and a wardrobe. On the port side, the versatile VIP suite includes a queen-size bed (170 x 200 cm) that can be converted into twin beds. This suite also features ample space, an ensuite bathroom, and a wardrobe.